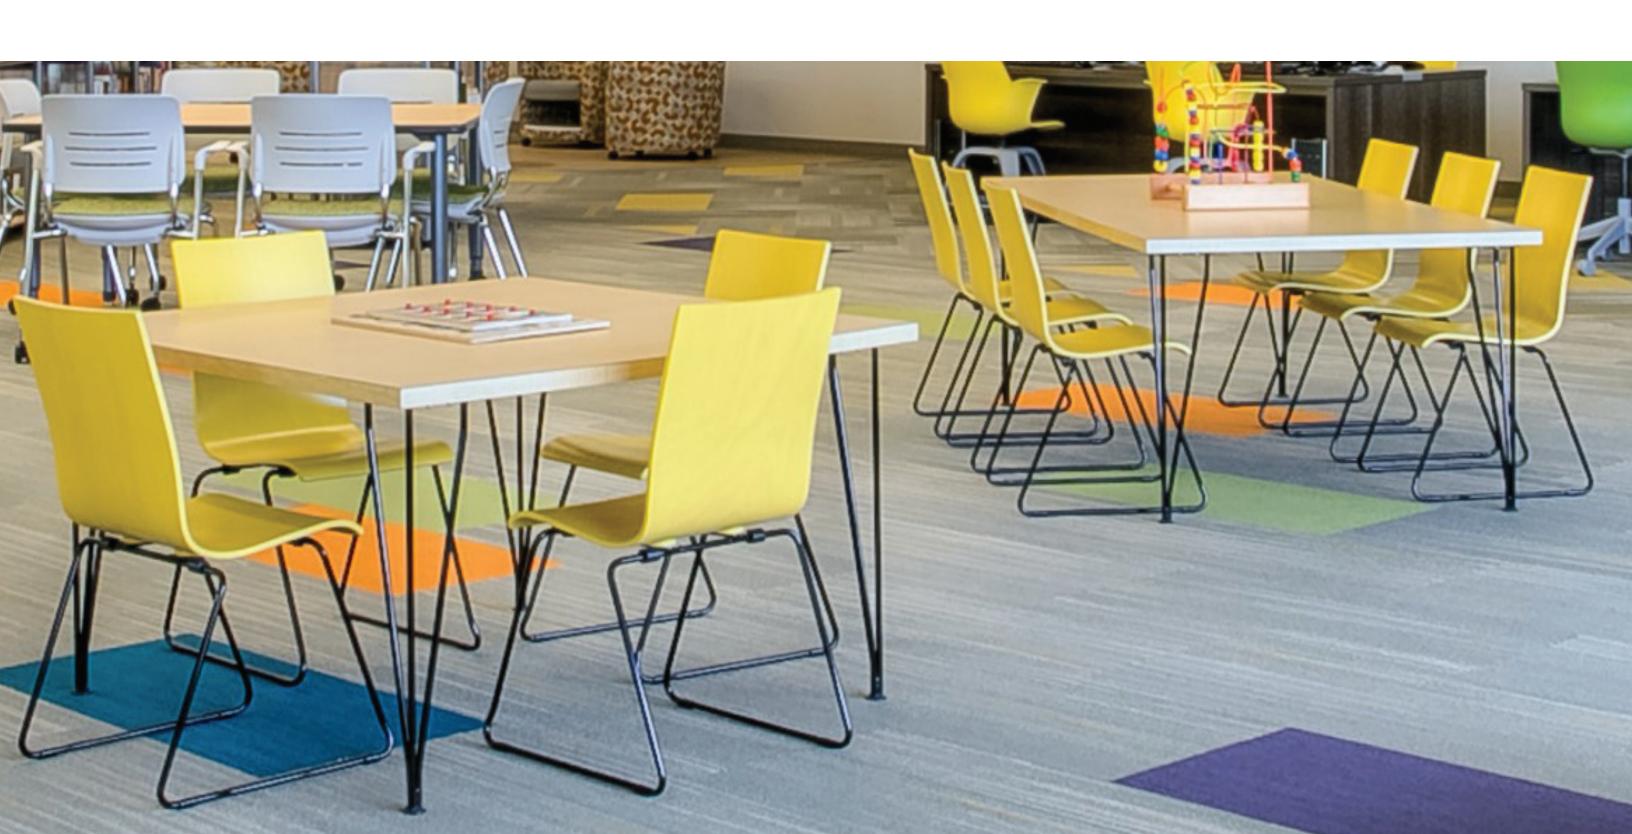

## Flick Child Tables

The Flick Child Table is sleek and modern. The three steel rods in each leg create visual interest and structure. A wide variety of powder coat finishes are available. Top surfaces are offered in laminate or maple veneer. Edge styles include: laminate, vinyl t-mold, maple and plywood edgebanding and solid wood edge. See our Price List for full shape and size offerings. The Flick Child Tables are 25" high.

### Flick Child Perimeters

### The charming Flick Perimeters are available with Leaf, Mildred, Frog and other perimeter shapes.

The perimeter shapes pictured may also be applied to other products, such as book bins or case goods. Custom perimeter designs may also be specified.