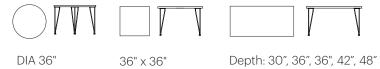

## Flick Child Tables

The Flick Child Table is sleek and modern. The three steel rods in each leg create visual interest and structure. A wide variety of powder coat finishes are available. Top surfaces are offered in laminate or maple veneer. Edge styles include: laminate, vinyl t-mold, maple and plywood edgebanding and solid wood edge. See our Price List for full shape and size offerings. The Flick Child Tables are 25" high.

Length: 36", 42", 48", 72", 84"

DIA 42" 42" x 42" DIA 48" 48" x 48"

6 tmcfurniture.com 7