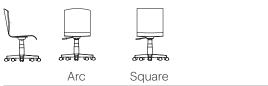

# Flick-Child

Cafeterias, schools, libraries, day care centers, and workrooms are just some of the areas where the Flick Child Collection makes a practical and playful furnishing option.

Two chair back shapes, square and arc, that stack up to 10 high provide a versatile seating group. An impressive range of styling options: cut outs, wood finishes, powder coat colors and chrome [chairs only]. Optional upholstered seat pad and matching tables available. Perimeter options add a playful and fun touch.

### Flick Task Chair - Child

W 26½" D 25½" H 27"- 31" SH 15" - 20"