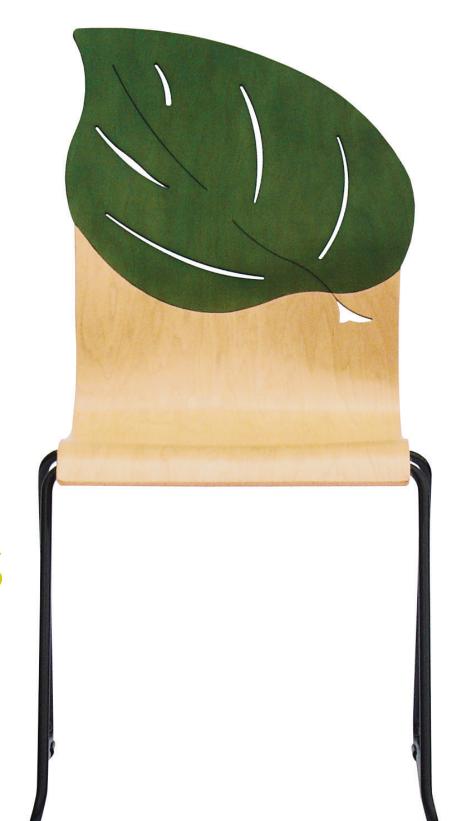

### Flick Child Perimeters

### The charming Flick Perimeters are available with Leaf, Mildred, Frog and other perimeter shapes.

The perimeter shapes pictured may also be applied to other products, such as book bins or case goods. Custom perimeter designs may also be specified.