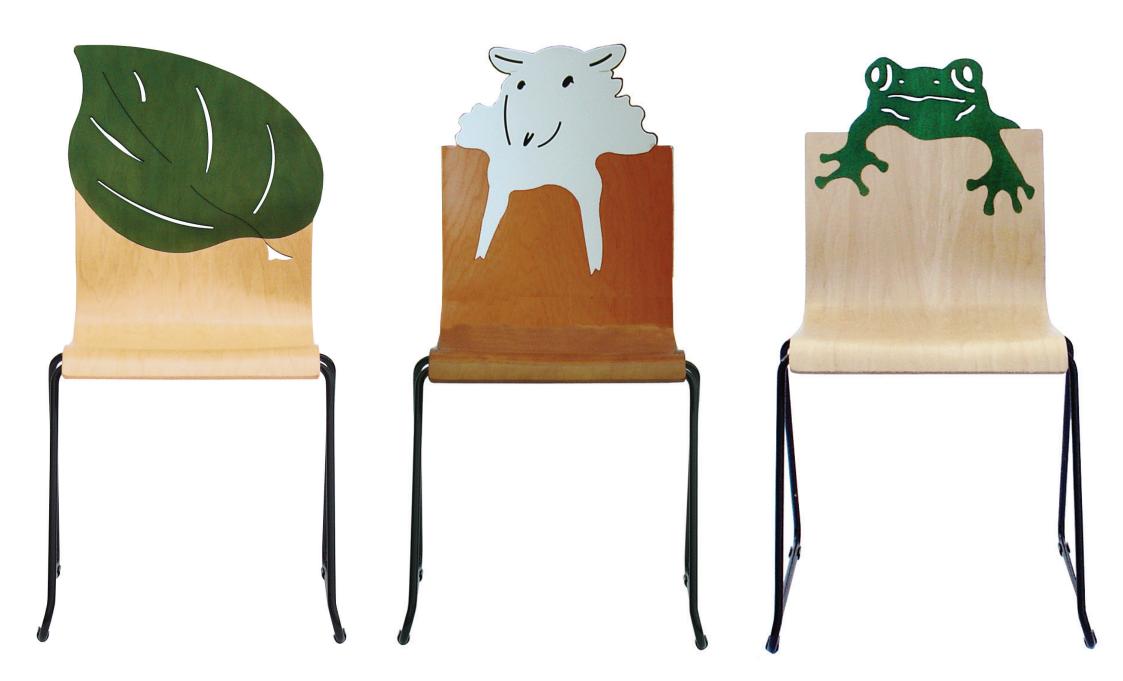

### Flick Child Perimeters

### The charming Flick Perimeters are available with Leaf, Mildred, Frog and other perimeter shapes.

The perimeter shapes pictured may also be applied to other products, such as book bins or case goods. Custom perimeter designs may also be specified.

### **Standard Perimeters**