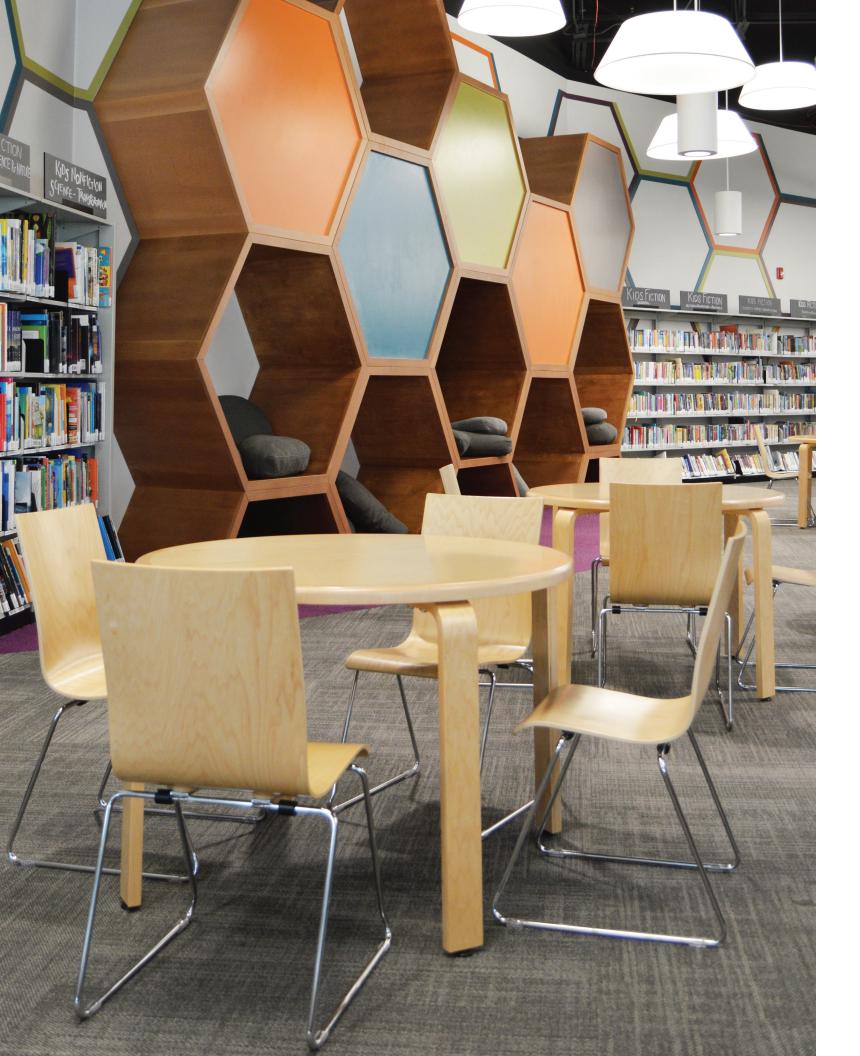

## Flick Child Tables

The Flick Child Table is sleek and modern. The three steel rods in each leg create visual interest and structure. A wide variety of powder coat finishes are available. Top surfaces are offered in laminate or maple veneer. Edge styles include: laminate, vinyl t-mold, maple and plywood edgebanding and solid wood edge. See our Price List for full shape and size offerings. The Flick Child Tables are 25" high.