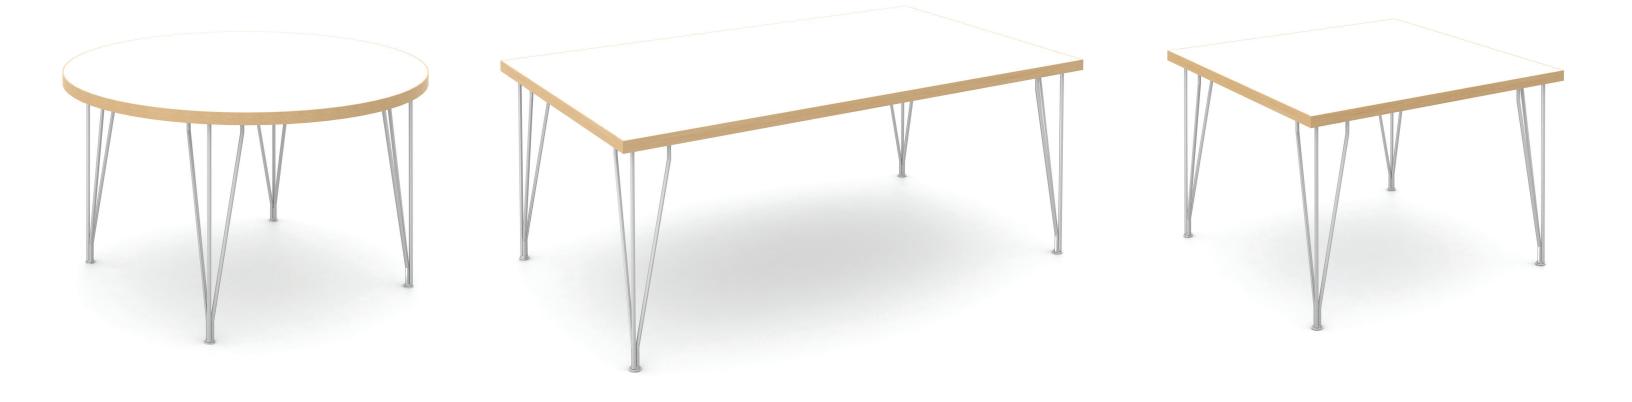

## Flick Child Tables

The Flick Child Table is sleek and modern. The three steel rods in each leg create visual interest and structure. A wide variety of powder coat finishes are available. Top surfaces are offered in laminate or maple veneer. Edge styles include: laminate, vinyl t-mold, maple and plywood edgebanding and solid wood edge. See our Price List for full shape and size offerings. The Flick Child Tables are 25" high.

Length: 36", 42", 48", 72", 84"

DIA 42" 42" x 42" DIA 48" 48" x 48"

6 tmcfurniture.com 7