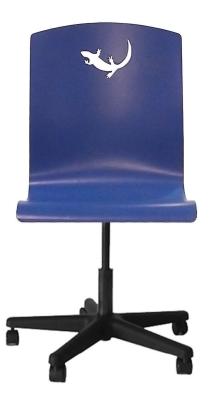

### Flick Task Chair

Pure simplicity, the Flick Task Chair is available with an upholstered seat pad and many design patterns for its back. The 5-star base comes in black or polished aluminum.