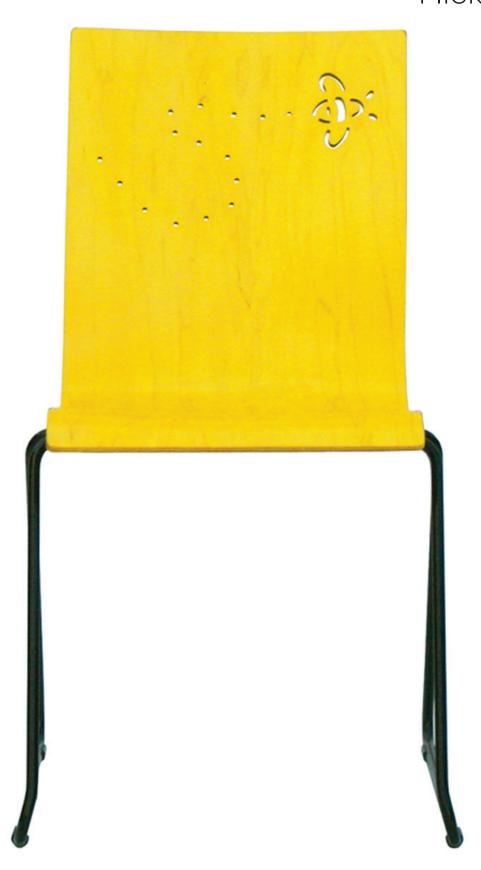

# Flick-Child

Cafeterias, schools, libraries, day care centers, and workrooms are just some of the areas where the Flick Child Collection makes a practical and playful furnishing option.

Two chair back shapes, square and arc, that stack up to 10 high provide a versatile seating group. An impressive range of styling options: cut outs, wood finishes, powder coat colors and chrome [chairs only]. Optional upholstered seat pad and matching tables available. Perimeter options add a playful and fun touch.

### ImPrinted Flick-Child

ImPrinted chairs combine the beauty of wood with surface design that creates a dynamic interplay of line, color and form. Graphics are printed on the raw wood and then top coated. Saturated color and beautiful wood grain offer up a fresh and playful approach to seating. Standard TMC images are shown below, however custom images are also an option.