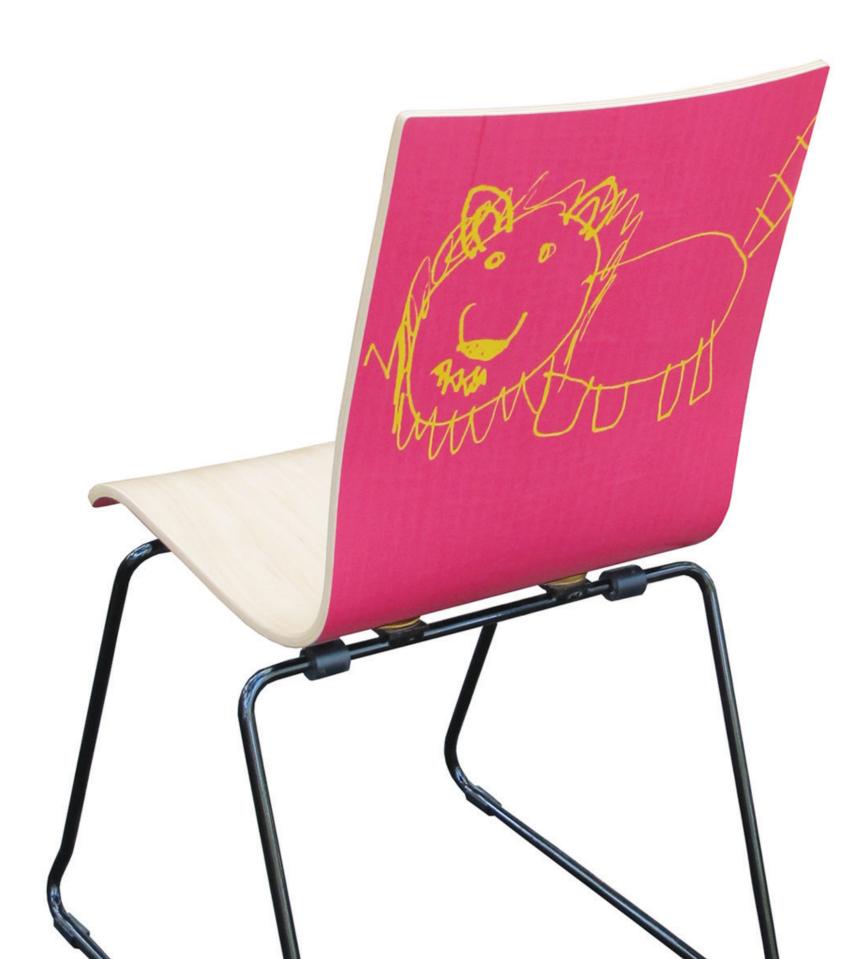

### ImPrinted Flick-Child

ImPrinted chairs combine the beauty of wood with surface design that creates a dynamic interplay of line, color and form. Graphics are printed on the raw wood and then top coated. Saturated color and beautiful wood grain offer up a fresh and playful approach to seating. Standard TMC images are shown below, however custom images are also an option.