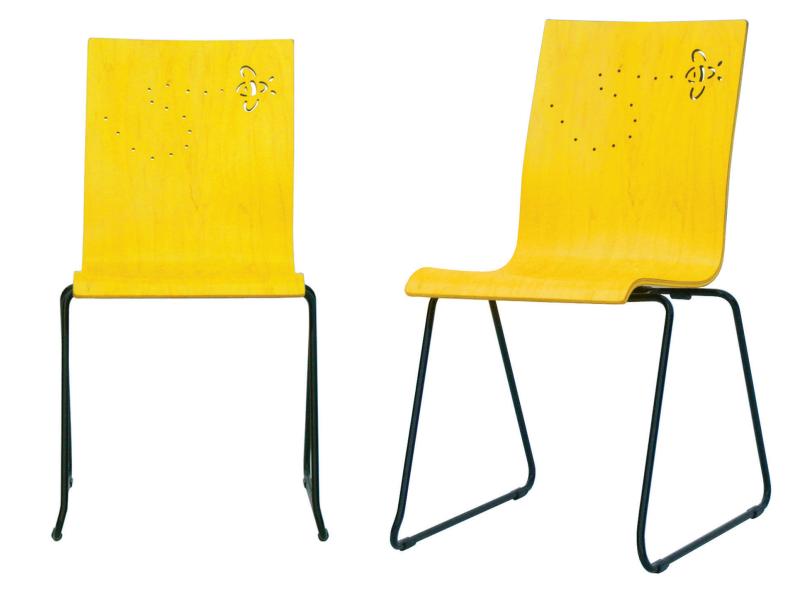

# Flick-Child

Cafeterias, schools, libraries, day care centers, and workrooms are just some of the areas where the Flick Child Collection makes a practical and playful furnishing option.

Two chair back shapes, square and arc, that stack up to 10 high provide a versatile seating group. An impressive range of styling options: cut outs, wood finishes, powder coat colors and chrome [chairs only]. Optional upholstered seat pad and matching tables available. Perimeter options add a playful and fun touch.

### ImPrinted Flick-Child

ImPrinted chairs combine the beauty of wood with surface design that creates a dynamic interplay of line, color and form. Graphics are printed on the raw wood and then top coated. Saturated color and beautiful wood grain offer up a fresh and playful approach to seating. Standard TMC images are shown below, however custom images are also an option.