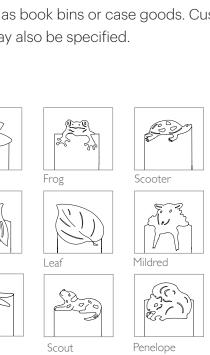

### Flick Child Perimeters

### The charming Flick Perimeters are available with Leaf, Mildred, Frog and other perimeter shapes.

The perimeter shapes pictured may also be applied to other products, such as book bins or case goods. Custom perimeter designs may also be specified.

### **Standard Perimeters**