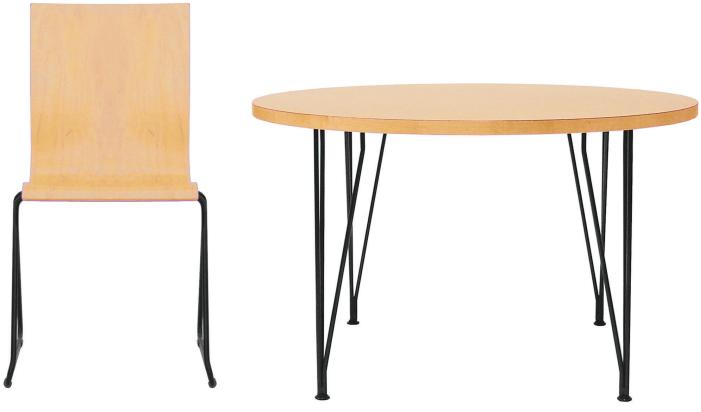

## Flick Child Tables

The Flick Child Table is sleek and modern. The three steel rods in each leg create visual interest and structure. A wide variety of powder coat finishes are available. Top surfaces are offered in laminate or maple veneer. Edge styles include: laminate, vinyl t-mold, maple and plywood edgebanding and solid wood edge. See our Price List for full shape and size offerings. The Flick Child Tables are 25" high.