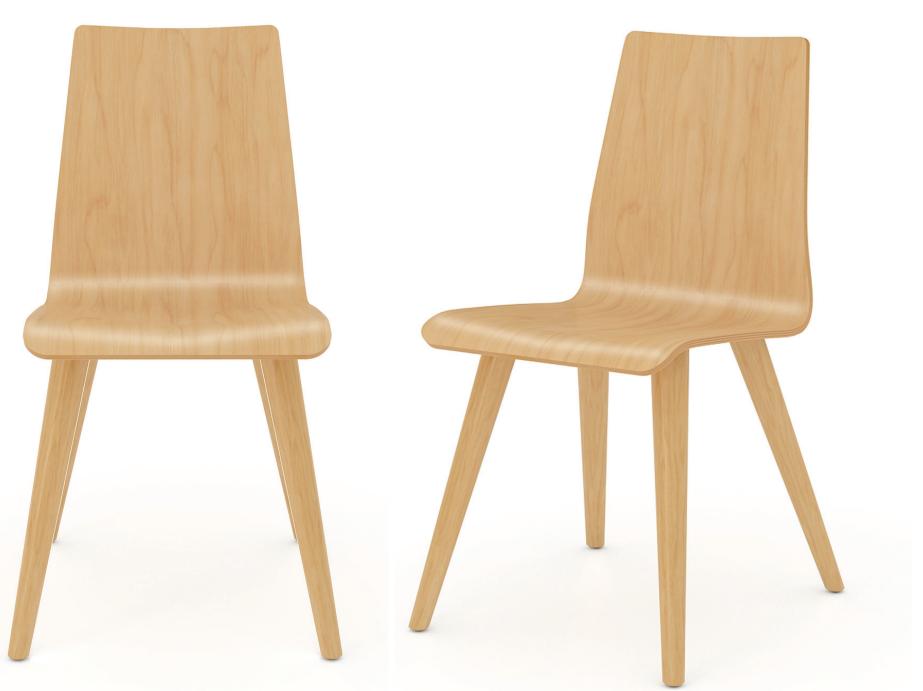

Eisenhower Chair

W 16" D 21<sup>1</sup>/<sub>2</sub>" H 33<sup>3</sup>/<sub>4</sub>" SH 18"

Eisenhower Chair - laminate Eisenhower Chair - maple Eisenhower Chair - ash Eisenhower Chair - walnut

Smooth, turned solid wood legs provide a beautiful counterbalance to the shell. A number of wood finish colors are available. From bold to quiet, the chair's statement can vary from the colors paired with it.