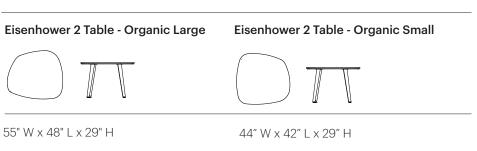

## Eisenhower Tables

36" x 36" 42" x 42" 48" x 48"

Depth: 30", 36", 42", 48" Length: 36", 42", 48", 72", 84"

The Eisenhower 2 Table has timeless appeal. Beautiful, solid maple angled legs with internal steel rod and plate construction give a floating quality to the table top. Elegant yet durable. Tops are offered in organic shapes with baltic birch and reverse chamfer. The Eisenhower 2 Tables are 29" high.

### Eisenhower 2 Tables

119 East Ann Street Ann Arbor, Michigan 48104 734-622-0080 tmcfurniture.com ©2021 TMC Furniture Inc.