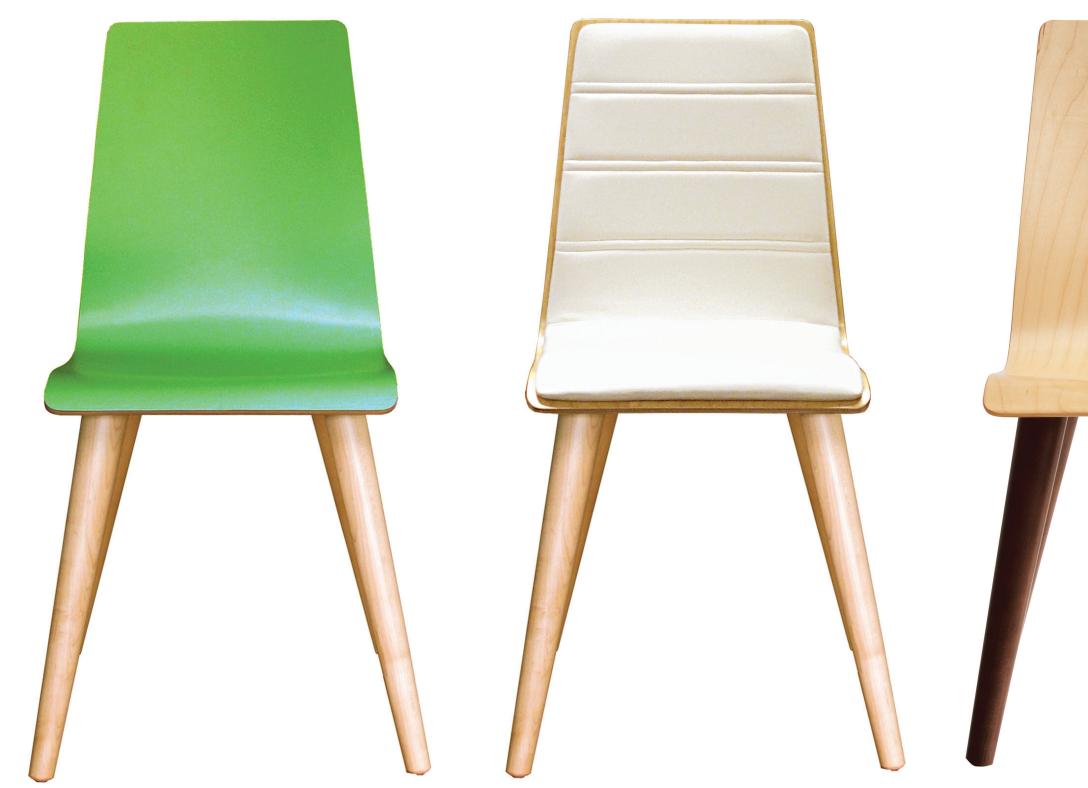

# Eisenhower

The Eisenhower Collection has timeless appeal. The turned solid wood legs and dramatic stance carry grace and proportion. Chairs available in walnut, ash, maple, or laminate shells. Upholstered seat pad and full pad options offer added functionality.

Eisenhower Chair

W 16" D 21<sup>1</sup>/<sub>2</sub>" H 33<sup>3</sup>/<sub>4</sub>" SH 18"

Eisenhower Chair - laminate Eisenhower Chair - maple Eisenhower Chair - ash Eisenhower Chair - walnut

Smooth, turned solid wood legs provide a beautiful counterbalance to the shell. A number of wood finish colors are available. From bold to quiet, the chair's statement can vary from the colors paired with it.