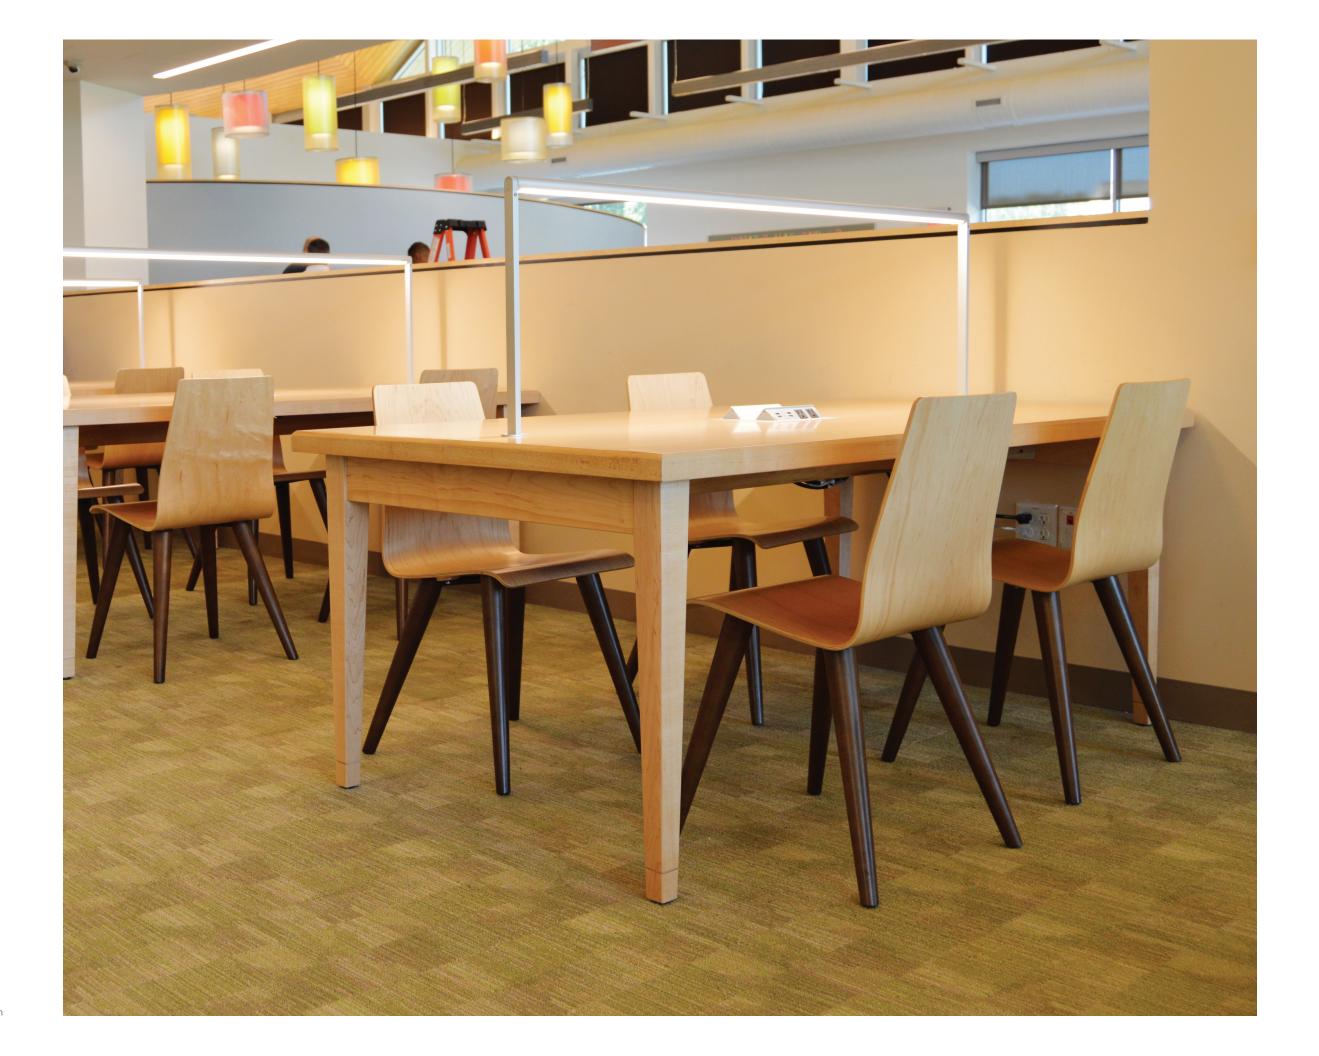

The Eisenhower Table has beautiful North American solid maple legs, turned and tapered. A wide range of finish colors makes specifying this table a snap. Edge styles include: laminate, vinyl t-mold, maple and plywood edgebanding and solid wood edge. See our Price List for full shape and size offerings. The Eisenhower Tables are 29" high.

## Eisenhower Tables

36" x 36" 42" x 42" 48" x 48"

Depth: 30", 36", 42", 48" Length: 36", 42", 48", 72", 84"

The Eisenhower 2 Table has timeless appeal. Beautiful, solid maple angled legs with internal steel rod and plate construction give a floating quality to the table top. Elegant yet durable. Tops are offered in organic shapes with baltic birch and reverse chamfer. The Eisenhower 2 Tables are 29" high.