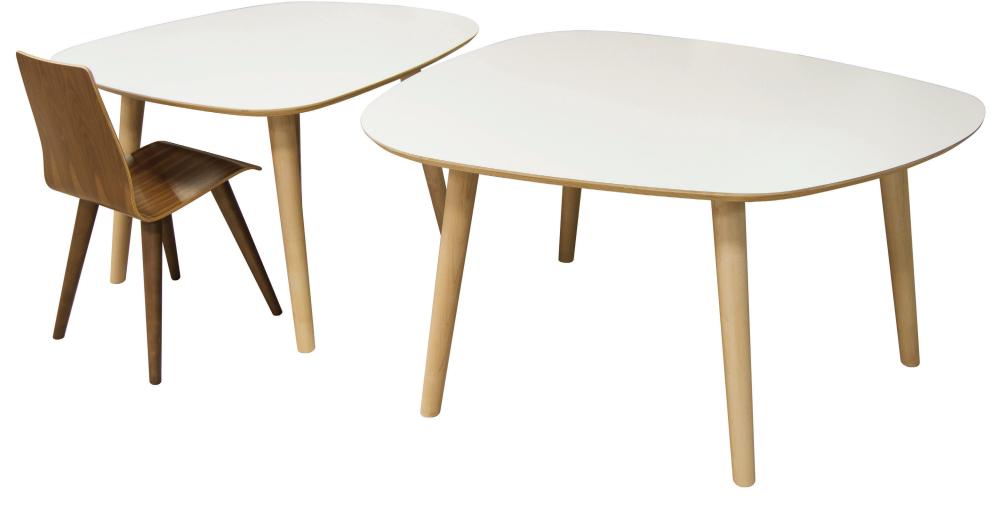

## Eisenhower Tables

36" x 36" 42" x 42" 48" x 48"

Depth: 30", 36", 42", 48" Length: 36", 42", 48", 72", 84"

The Eisenhower 2 Table has timeless appeal. Beautiful, solid maple angled legs with internal steel rod and plate construction give a floating quality to the table top. Elegant yet durable. Tops are offered in organic shapes with baltic birch and reverse chamfer. The Eisenhower 2 Tables are 29" high.

### Eisenhower 2 Tables

119 East Ann Street Ann Arbor, Michigan 48104 734-622-0080 tmcfurniture.com ©2021 TMC Furniture Inc.