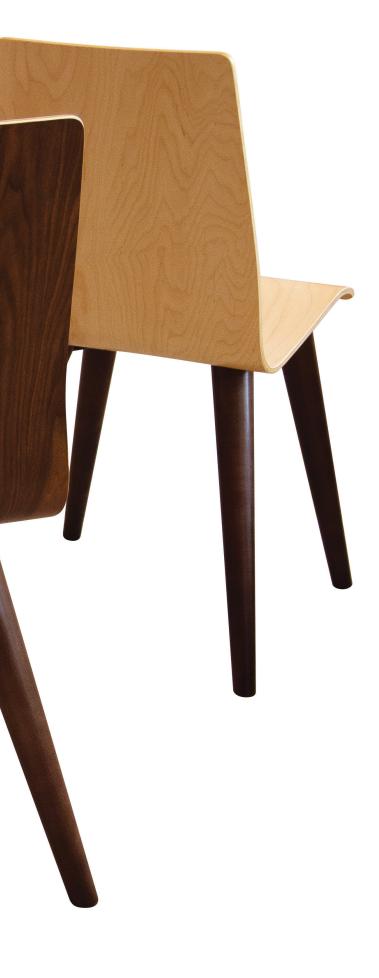

Eisenhower Chair

W 16" D 21<sup>1</sup>/<sub>2</sub>" H 33<sup>3</sup>/<sub>4</sub>" SH 18"

Eisenhower Chair - laminate Eisenhower Chair - maple Eisenhower Chair - ash Eisenhower Chair - walnut

Smooth, turned solid wood legs provide a beautiful counterbalance to the shell. A number of wood finish colors are available. From bold to quiet, the chair's statement can vary from the colors paired with it.