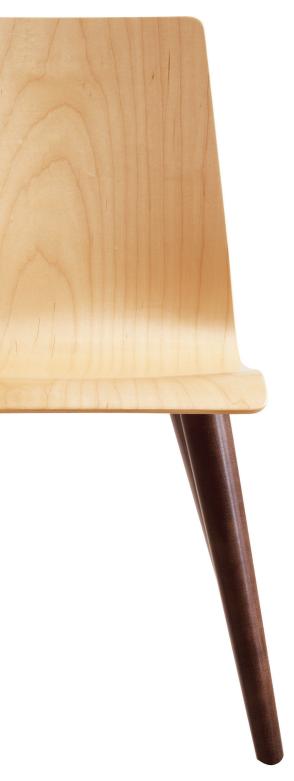

Eisenhower Chair

W 16" D 21<sup>1</sup>/<sub>2</sub>" H 33<sup>3</sup>/<sub>4</sub>" SH 18"

Eisenhower Chair - laminate Eisenhower Chair - maple Eisenhower Chair - ash Eisenhower Chair - walnut

Smooth, turned solid wood legs provide a beautiful counterbalance to the shell. A number of wood finish colors are available. From bold to quiet, the chair's statement can vary from the colors paired with it.