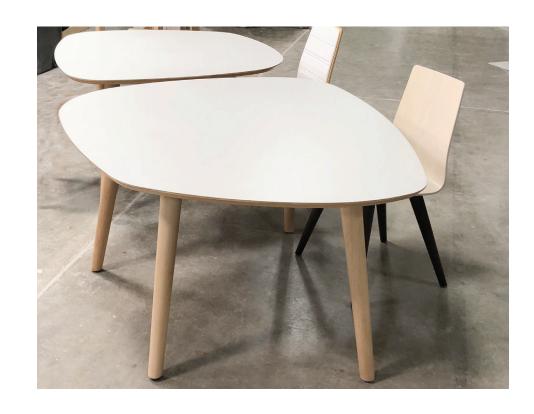

## Eisenhower Tables

36" x 36" 42" x 42" 48" x 48"

Depth: 30", 36", 42", 48" Length: 36", 42", 48", 72", 84"

The Eisenhower 2 Table has timeless appeal. Beautiful, solid maple angled legs with internal steel rod and plate construction give a floating quality to the table top. Elegant yet durable. Tops are offered in organic shapes with baltic birch and reverse chamfer. The Eisenhower 2 Tables are 29" high.

### Eisenhower 2 Tables

119 East Ann Street Ann Arbor, Michigan 48104 734-622-0080 tmcfurniture.com ©2021 TMC Furniture Inc.