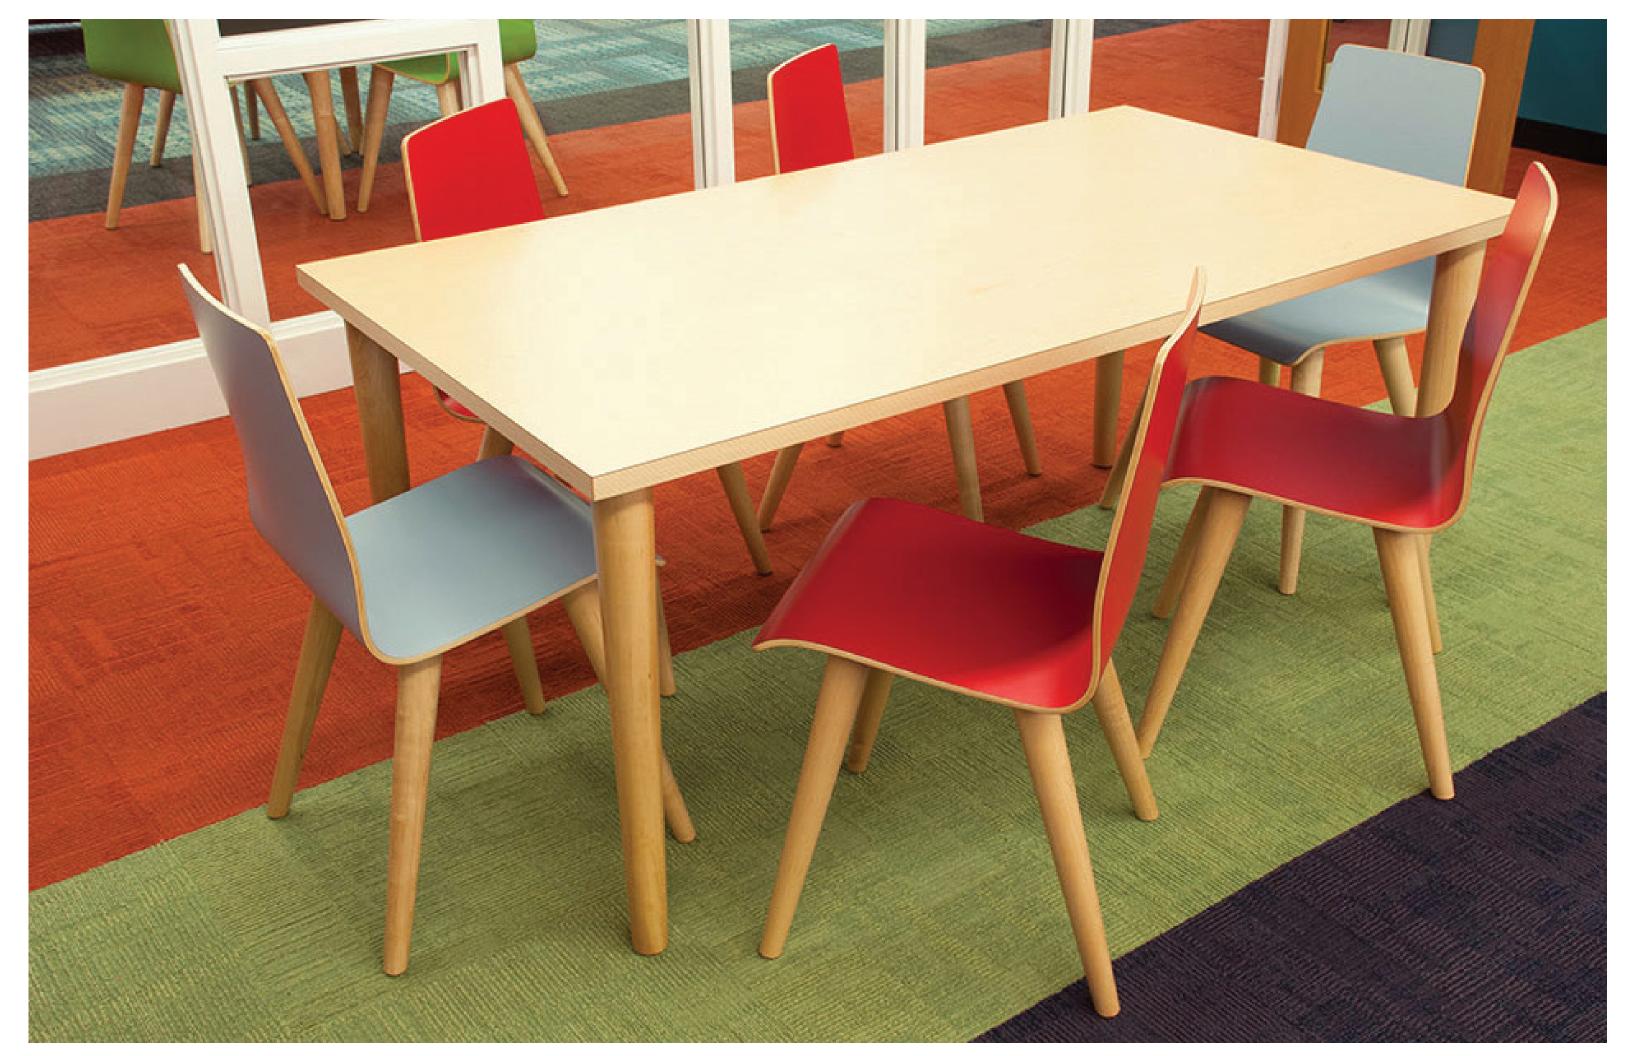

# Eisenhower

The Eisenhower Collection has timeless appeal. The turned solid wood legs and dramatic stance carry grace and proportion. Chairs available in walnut, ash, maple, or laminate shells. Upholstered seat pad and full pad options offer added functionality.

Eisenhower Chair

W 16" D 21<sup>1</sup>/<sub>2</sub>" H 33<sup>3</sup>/<sub>4</sub>" SH 18"

Eisenhower Chair - laminate Eisenhower Chair - maple Eisenhower Chair - ash Eisenhower Chair - walnut

Smooth, turned solid wood legs provide a beautiful counterbalance to the shell. A number of wood finish colors are available. From bold to quiet, the chair's statement can vary from the colors paired with it.