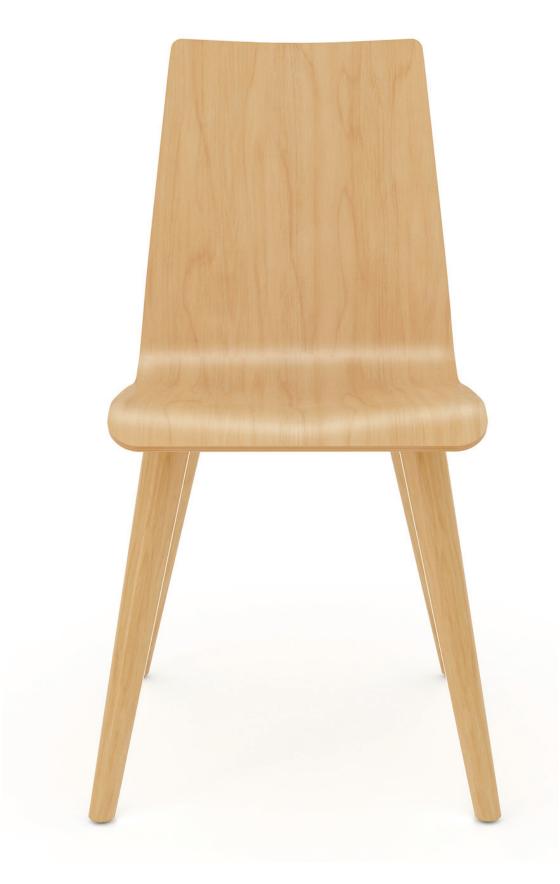

Eisenhower Chair

W 16" D 21<sup>1</sup>/<sub>2</sub>" H 33<sup>3</sup>/<sub>4</sub>" SH 18"

Eisenhower Chair - laminate Eisenhower Chair - maple Eisenhower Chair - ash Eisenhower Chair - walnut

Smooth, turned solid wood legs provide a beautiful counterbalance to the shell. A number of wood finish colors are available. From bold to quiet, the chair's statement can vary from the colors paired with it.