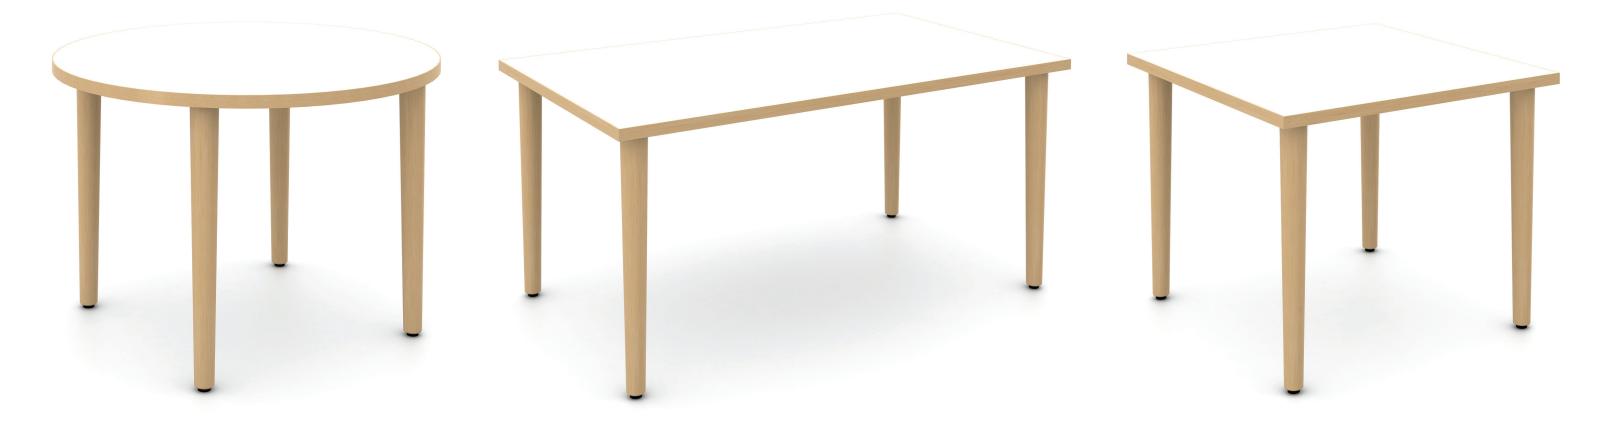

The Eisenhower Table has beautiful North American solid maple legs, turned and tapered. A wide range of finish colors makes specifying this table a snap. Edge styles include: laminate, vinyl t-mold, maple and plywood edgebanding and solid wood edge. See our Price List for full shape and size offerings. The Eisenhower Tables are 29" high.

DIA 36" DIA 42" DIA 48"

## Eisenhower Tables

36" x 36" 42" x 42" 48" x 48"

Depth: 30", 36", 42", 48" Length: 36", 42", 48", 72", 84"

The Eisenhower 2 Table has timeless appeal. Beautiful, solid maple angled legs with internal steel rod and plate construction give a floating quality to the table top. Elegant yet durable. Tops are offered in organic shapes with baltic birch and reverse chamfer. The Eisenhower 2 Tables are 29" high.