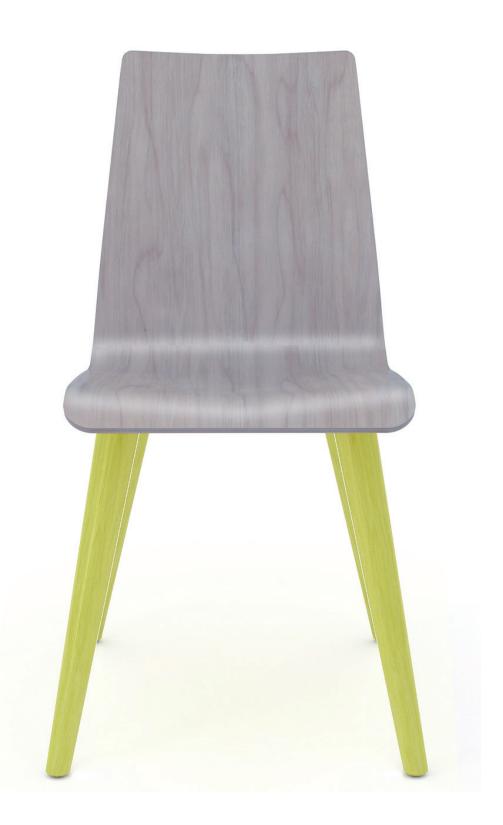

Eisenhower Chair

W 16" D 21<sup>1</sup>/<sub>2</sub>" H 33<sup>3</sup>/<sub>4</sub>" SH 18"

Eisenhower Chair - laminate Eisenhower Chair - maple Eisenhower Chair - ash Eisenhower Chair - walnut

Smooth, turned solid wood legs provide a beautiful counterbalance to the shell. A number of wood finish colors are available. From bold to quiet, the chair's statement can vary from the colors paired with it.