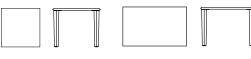

The Eisenhower Table has beautiful North American solid maple legs, turned and tapered. A wide range of finish colors makes specifying this table a snap. Edge styles include: laminate, vinyl t-mold, maple and plywood edgebanding and solid wood edge. See our Price List for full shape and size offerings. The Eisenhower Tables are 29" high.

## Eisenhower Tables

36" x 36" 42" x 42" 48" x 48"

Depth: 30", 36", 42", 48" Length: 36", 42", 48", 72", 84"

The Eisenhower 2 Table has timeless appeal. Beautiful, solid maple angled legs with internal steel rod and plate construction give a floating quality to the table top. Elegant yet durable. Tops are offered in organic shapes with baltic birch and reverse chamfer. The Eisenhower 2 Tables are 29" high.