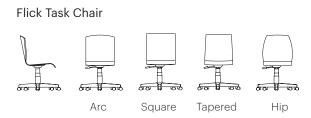

2 tmcfurniture.com 3

Wide variety of design options for finish colors, and cut-outs for the chair back.
Pictured: Ginkgo and Reed cut-outs.