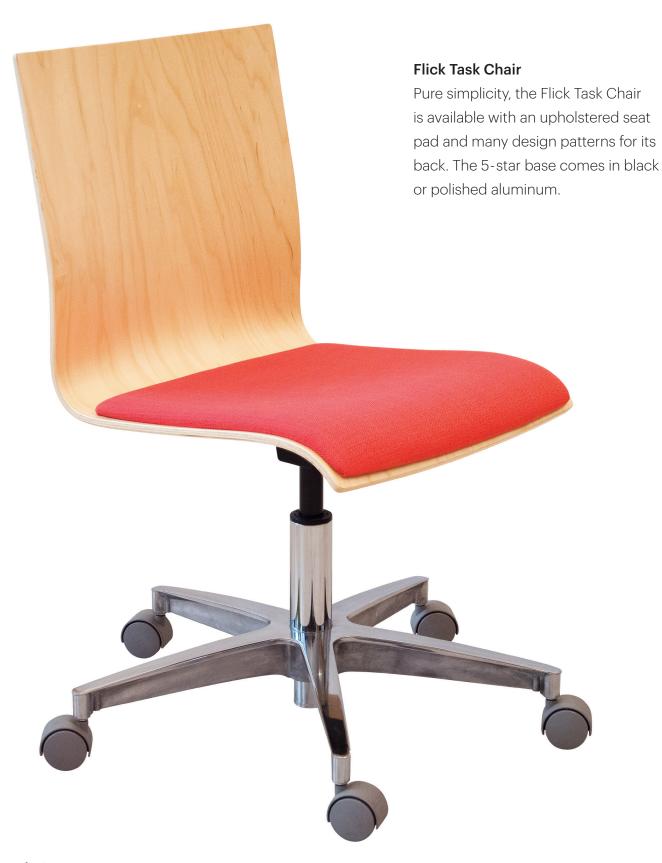

## Flick

The lines of the Flick chair are appealingly modern and simple. The steel rod sled base supports a molded plywood shell. The base finish may be specified in black, white, chrome, or selected from any of TMC's powder coat colors. The Flick stacks ten high and is ideal for use in cafeterias, schools, universities, libraries and offices. An upholstered seat pad is available on all Flick Chairs, including the bar and counter stools.

W 26½" D 25½" H 30½" - 33½" SH 15" - 20"