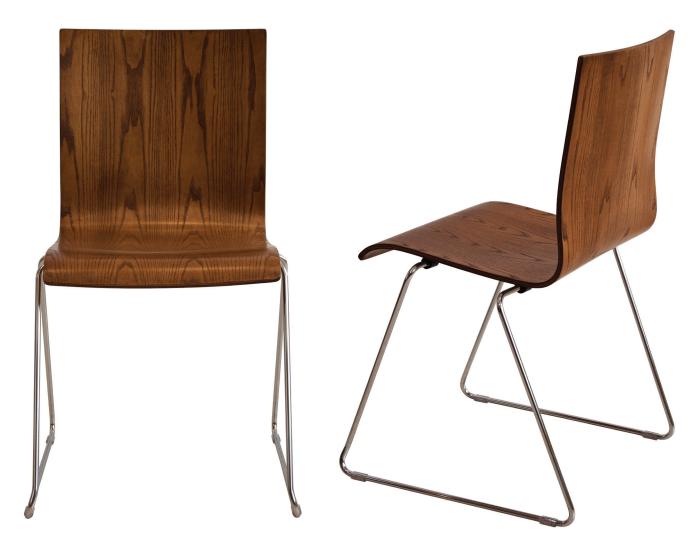

### ImPrinted Flick

ImPrinted chairs combine the beauty of wood with surface design that creates a dynamic interplay of line, color and form. Graphics are printed on the raw wood and then top coated. Saturated color and beautiful wood grain offer up a fresh and eye-catching approach to seating.

Available in standard TMC images or custom. The power of visual branding makes this a perfect application for corporate or hospitality interiors. Imprinted chairs provide an opportunity to express your individual unique brand in a captivating way. Wrap the graphic on the curved, wood shell in rich coloration, whether it be an illustration or photograph. Standard image bank is shown below, custom images are also welcomed.