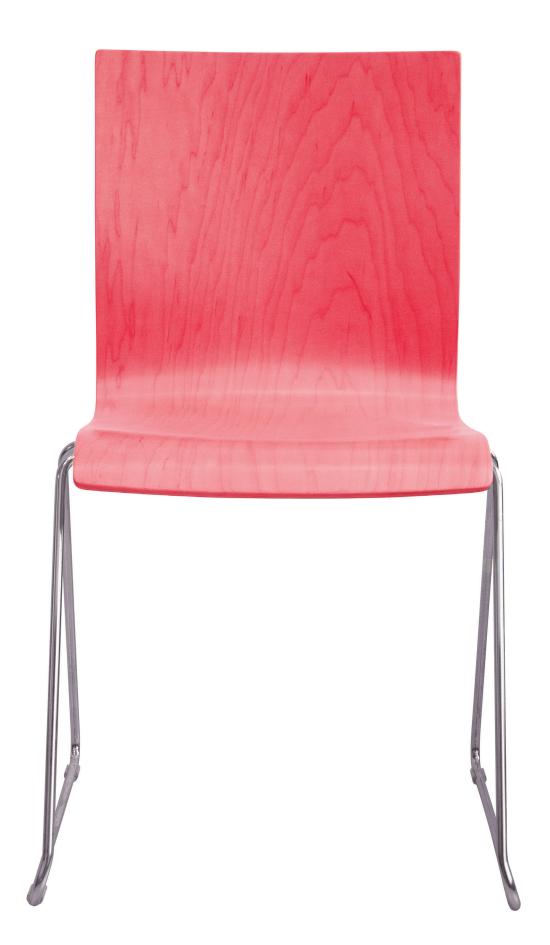

### ImPrinted Flick

ImPrinted chairs combine the beauty of wood with surface design that creates a dynamic interplay of line, color and form. Graphics are printed on the raw wood and then top coated. Saturated color and beautiful wood grain offer up a fresh and eye-catching approach to seating.

Available in standard TMC images or custom. The power of visual branding makes this a perfect application for corporate or hospitality interiors. Imprinted chairs provide an opportunity to express your individual unique brand in a captivating way. Wrap the graphic on the curved, wood shell in rich coloration, whether it be an illustration or photograph. Standard image bank is shown below, custom images are also welcomed.