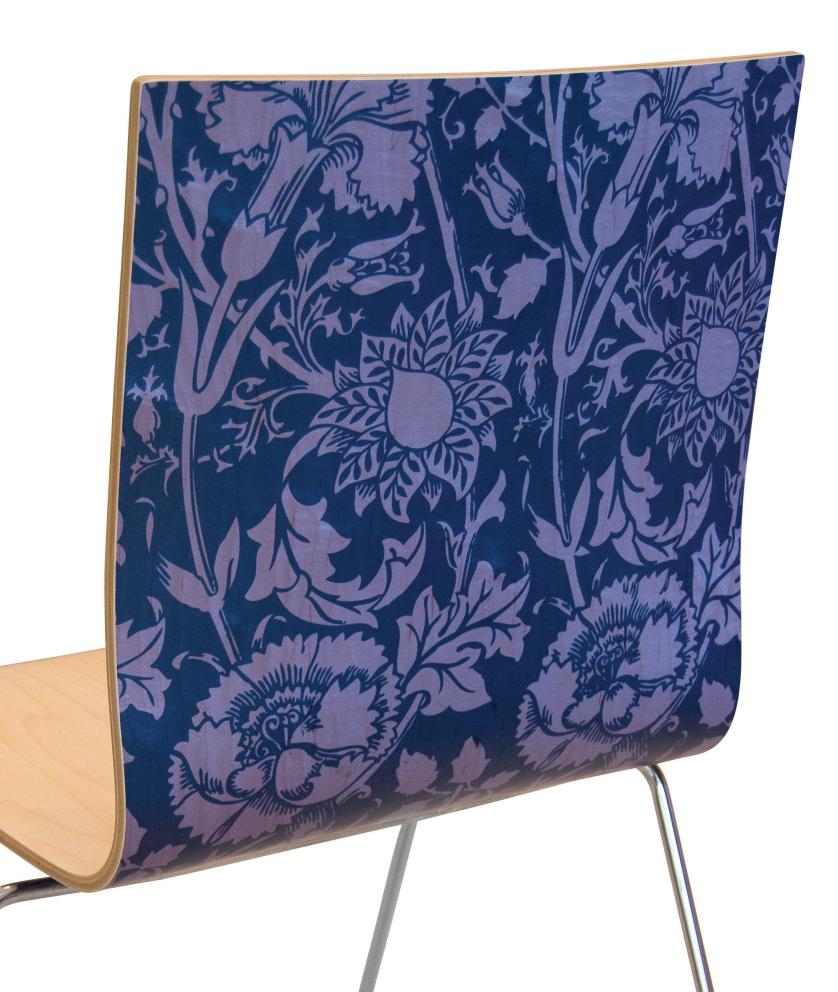

### ImPrinted Flick

ImPrinted chairs combine the beauty of wood with surface design that creates a dynamic interplay of line, color and form. Graphics are printed on the raw wood and then top coated. Saturated color and beautiful wood grain offer up a fresh and eye-catching approach to seating.

Available in standard TMC images or custom. The power of visual branding makes this a perfect application for corporate or hospitality interiors. Imprinted chairs provide an opportunity to express your individual unique brand in a captivating way. Wrap the graphic on the curved, wood shell in rich coloration, whether it be an illustration or photograph. Standard image bank is shown below, custom images are also welcomed.

#### Standard Image Bank

Crystals

Italy #7

Willow Branches

William Morris William Morris

American Writers