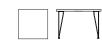

### Flick Tables

The Flick Table is sleek and modern. The three steel rods in each leg create visual interest and structure. A wide variety of powder coat finishes are available. Top surfaces are offered in laminate or maple veneer. Edge styles include: laminate, vinyl t-mold, maple and plywood edgebanding and solid wood edge. See our Price List for full shape and size offerings. The Flick Tables are 29" high.

DIA 36" DIA 42"

36" x 36" 42" x 42"

Depth: 30", 36", 42", 48" Length: 36", 42", 48", 72", 84"

DIA 48"

48" x 48"

12 tmcfurniture.com 13