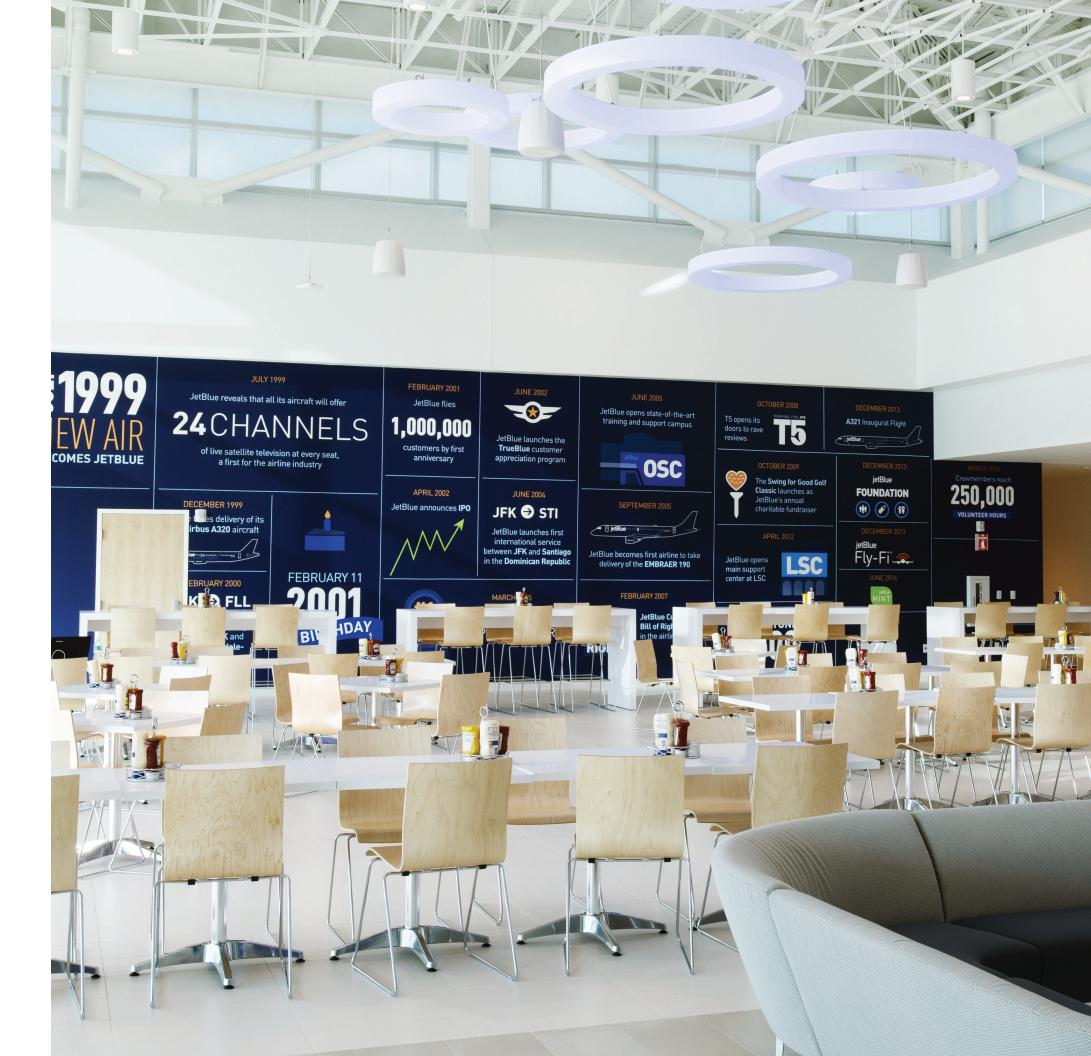

#### Corporate Branding @ JetBlue

JetBlue wanted something special for their corporate cafeteria. They supplied us with the design of an airplane to promote their brand. Combining the custom airplane graphic with our standard Flick Chairs conveys an overall look that is fresh and tastefully personalizes the JetBlue brand.