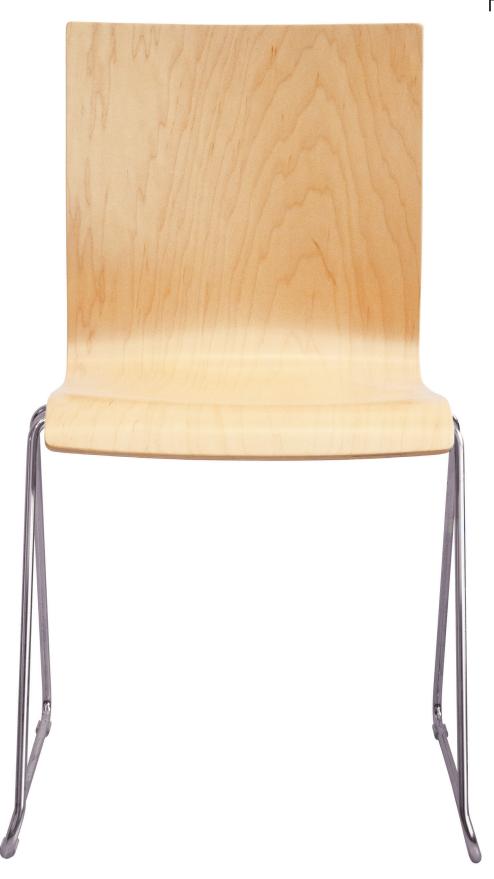

## Flick

The lines of the Flick chair are appealingly modern and simple. The steel rod sled base supports a molded plywood shell. The base finish may be specified in black, white, chrome, or selected from any of TMC's powder coat colors. The Flick stacks ten high and is ideal for use in cafeterias, schools, universities, libraries and offices. An upholstered seat pad is available on all Flick Chairs, including the bar and counter stools.