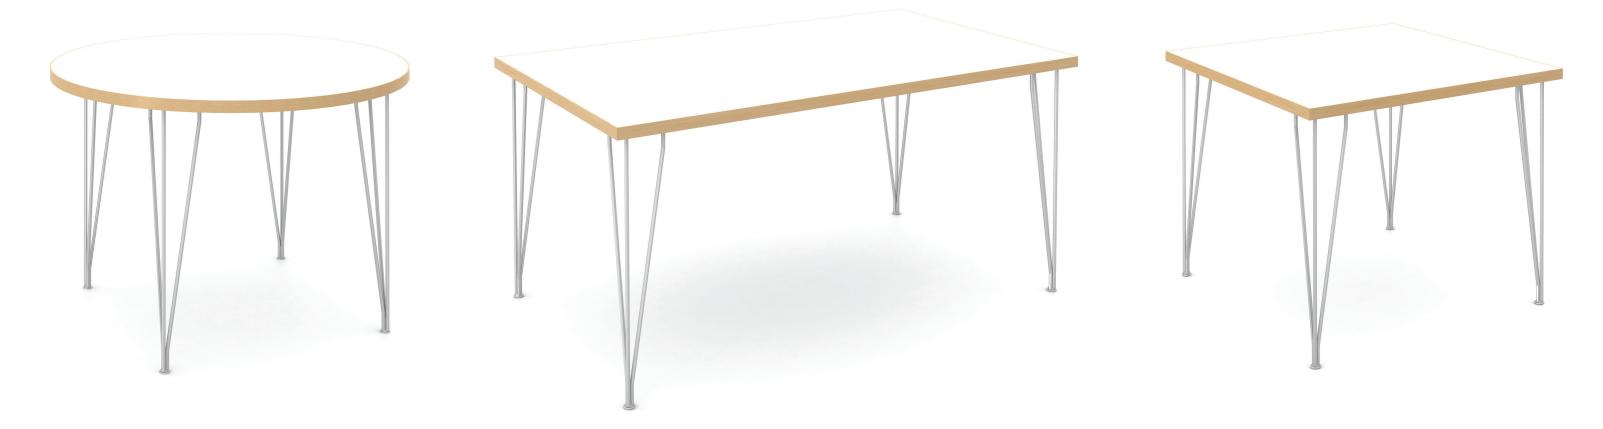

### Flick Tables

The Flick Table is sleek and modern. The three steel rods in each leg create visual interest and structure. A wide variety of powder coat finishes are available. Top surfaces are offered in laminate or maple veneer. Edge styles include: laminate, vinyl t-mold, maple and plywood edgebanding and solid wood edge. See our Price List for full shape and size offerings. The Flick Tables are 29" high.

DIA 36" DIA 42"

36" x 36" 42" x 42"

Depth: 30", 36", 42", 48" Length: 36", 42", 48", 72", 84"

DIA 48"

48" x 48"

12 tmcfurniture.com 13