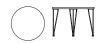

### Flick Tables

The Flick Table is sleek and modern. The three steel rods in each leg create visual interest and structure. A wide variety of powder coat finishes are available. Top surfaces are offered in laminate or maple veneer. Edge styles include: laminate, vinyl t-mold, maple and plywood edgebanding and solid wood edge. See our Price List for full shape and size offerings. The Flick Tables are 29" high.

DIA 36" DIA 42"

36" x 36" 42" x 42"

Depth: 30", 36", 42", 48" Length: 36", 42", 48", 72", 84"

DIA 48"

48" x 48"

12 tmcfurniture.com 13