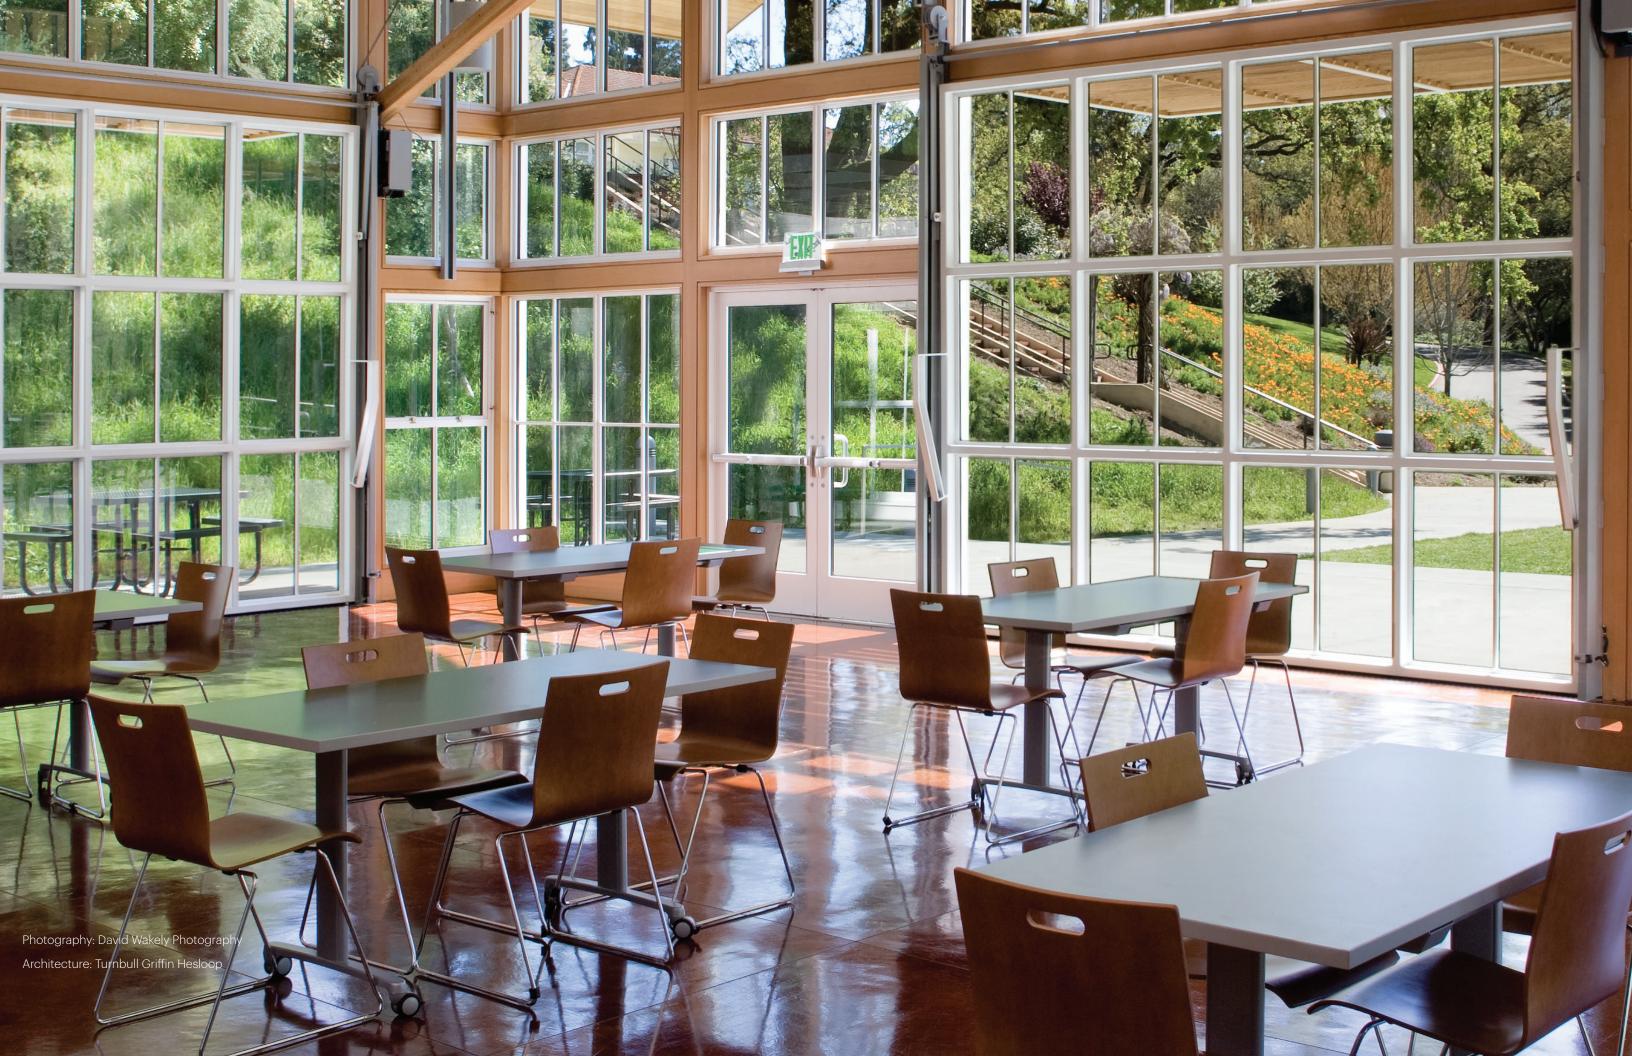

## Flick

The lines of the Flick chair are appealingly modern and simple. The steel rod sled base supports a molded plywood shell. The base finish may be specified in black, white, chrome, or selected from any of TMC's powder coat colors. The Flick stacks ten high and is ideal for use in cafeterias, schools, universities, libraries and offices. An upholstered seat pad is available on all Flick Chairs, including the bar and counter stools.

### Flick Tables

The Flick Table is sleek and modern. The three steel rods in each leg create visual interest and structure. A wide variety of powder coat finishes are available. Top surfaces are offered in laminate or maple veneer. Edge styles include: laminate, vinyl t-mold, maple and plywood edgebanding and solid wood edge. See our Price List for full shape and size offerings. The Flick Tables are 29" high.