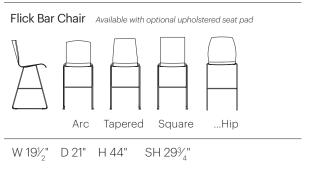

#### Flick Counter and Bar Chairs

The Flick Counter and Bar Chairs are stylish and versatile. The chair back may be specified with or without a design pattern. Custom logos or graphics may be specified to create a unique statement.