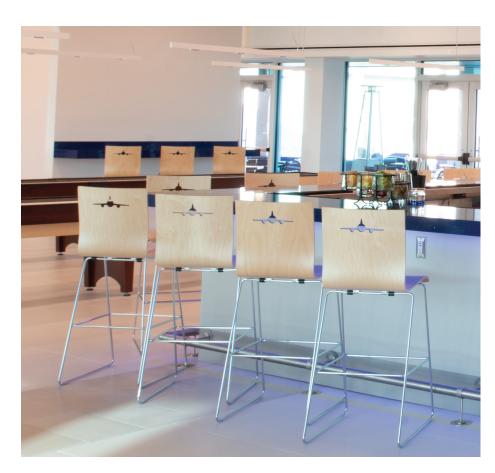

#### Corporate Branding @ JetBlue

JetBlue wanted something special for their corporate cafeteria. They supplied us with the design of an airplane to promote their brand. Combining the custom airplane graphic with our standard Flick Chairs conveys an overall look that is fresh and tastefully personalizes the JetBlue brand.

#### Flick Counter and Bar Chairs

The Flick Counter and Bar Chairs are stylish and versatile. The chair back may be specified with or without a design pattern. Custom logos or graphics may be specified to create a unique statement.