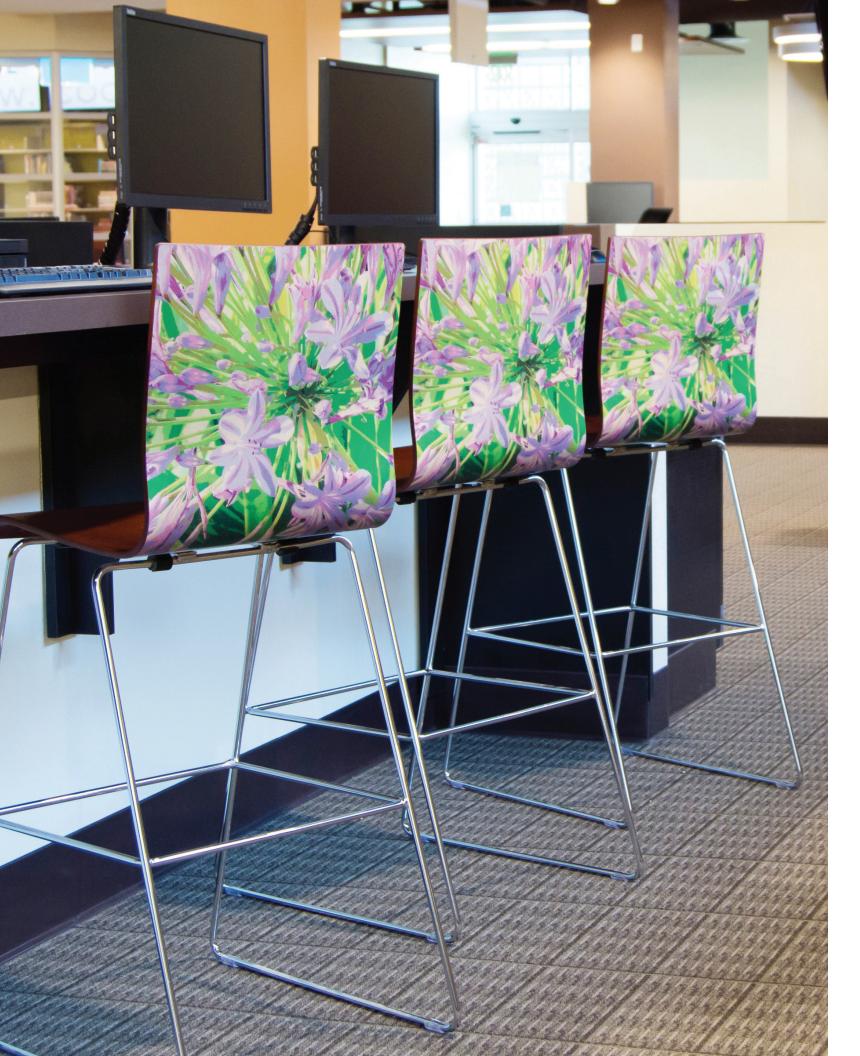

### ImPrinted Flick

ImPrinted chairs combine the beauty of wood with surface design that creates a dynamic interplay of line, color and form. Graphics are printed on the raw wood and then top coated. Saturated color and beautiful wood grain offer up a fresh and eye-catching approach to seating.

Available in standard TMC images or custom. The power of visual branding makes this a perfect application for corporate or hospitality interiors. Imprinted chairs provide an opportunity to express your individual unique brand in a captivating way. Wrap the graphic on the curved, wood shell in rich coloration, whether it be an illustration or photograph. Standard image bank is shown below, custom images are also welcomed.

#### Standard Image Bank

Crystals

Italy #7

Willow Branches

William Morris William Morris

American Writers