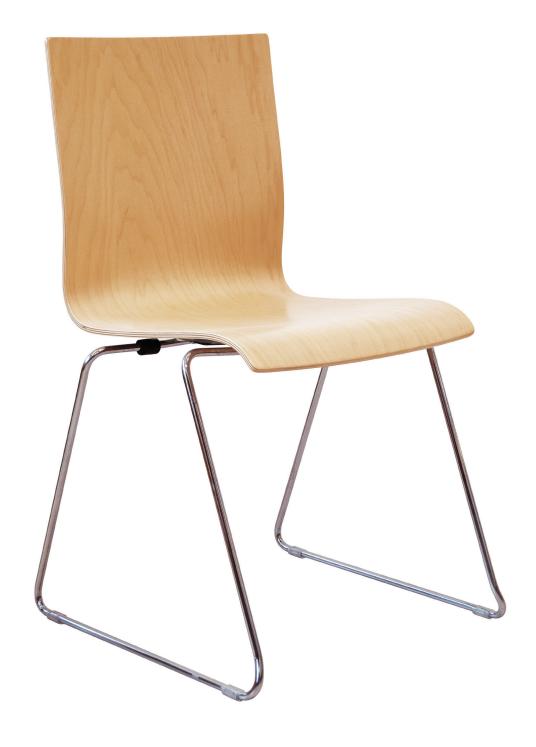

## Flick

The lines of the Flick chair are appealingly modern and simple. The steel rod sled base supports a molded plywood shell. The base finish may be specified in black, white, chrome, or selected from any of TMC's powder coat colors. The Flick stacks ten high and is ideal for use in cafeterias, schools, universities, libraries and offices. An upholstered seat pad is available on all Flick Chairs, including the bar and counter stools.