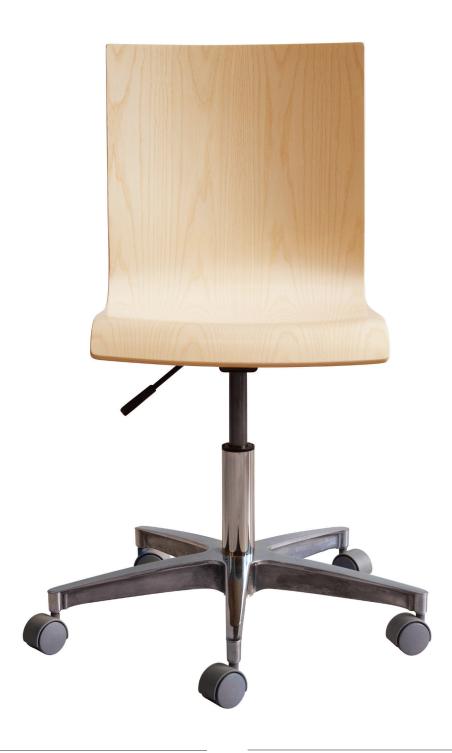

## Flick

The lines of the Flick chair are appealingly modern and simple. The steel rod sled base supports a molded plywood shell. The base finish may be specified in black, white, chrome, or selected from any of TMC's powder coat colors. The Flick stacks ten high and is ideal for use in cafeterias, schools, universities, libraries and offices. An upholstered seat pad is available on all Flick Chairs, including the bar and counter stools.