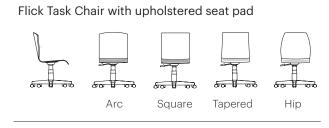

## Flick

The lines of the Flick chair are appealingly modern and simple. The steel rod sled base supports a molded plywood shell. The base finish may be specified in black, white, chrome, or selected from any of TMC's powder coat colors. The Flick stacks ten high and is ideal for use in cafeterias, schools, universities, libraries and offices. An upholstered seat pad is available on all Flick Chairs, including the bar and counter stools.

W 26½" D 25½" H 30½" - 33½" SH 15" - 20"