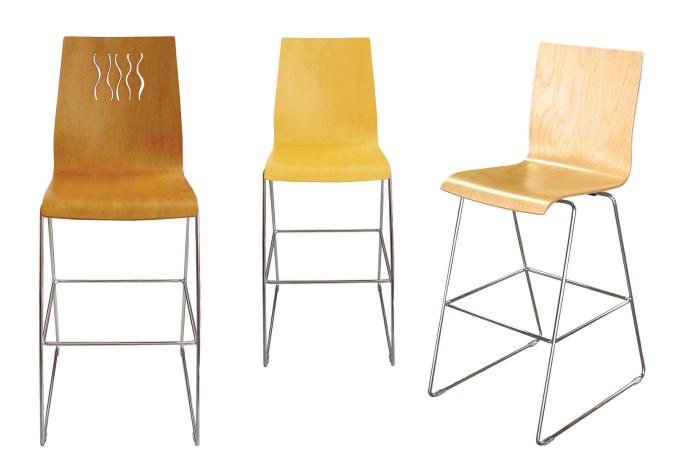

#### Flick Counter and Bar Chairs

The Flick Counter and Bar Chairs are stylish and versatile. The chair back may be specified with or without a design pattern. Custom logos or graphics may be specified to create a unique statement.

### ImPrinted Flick

ImPrinted chairs combine the beauty of wood with surface design that creates a dynamic interplay of line, color and form. Graphics are printed on the raw wood and then top coated. Saturated color and beautiful wood grain offer up a fresh and eye-catching approach to seating.