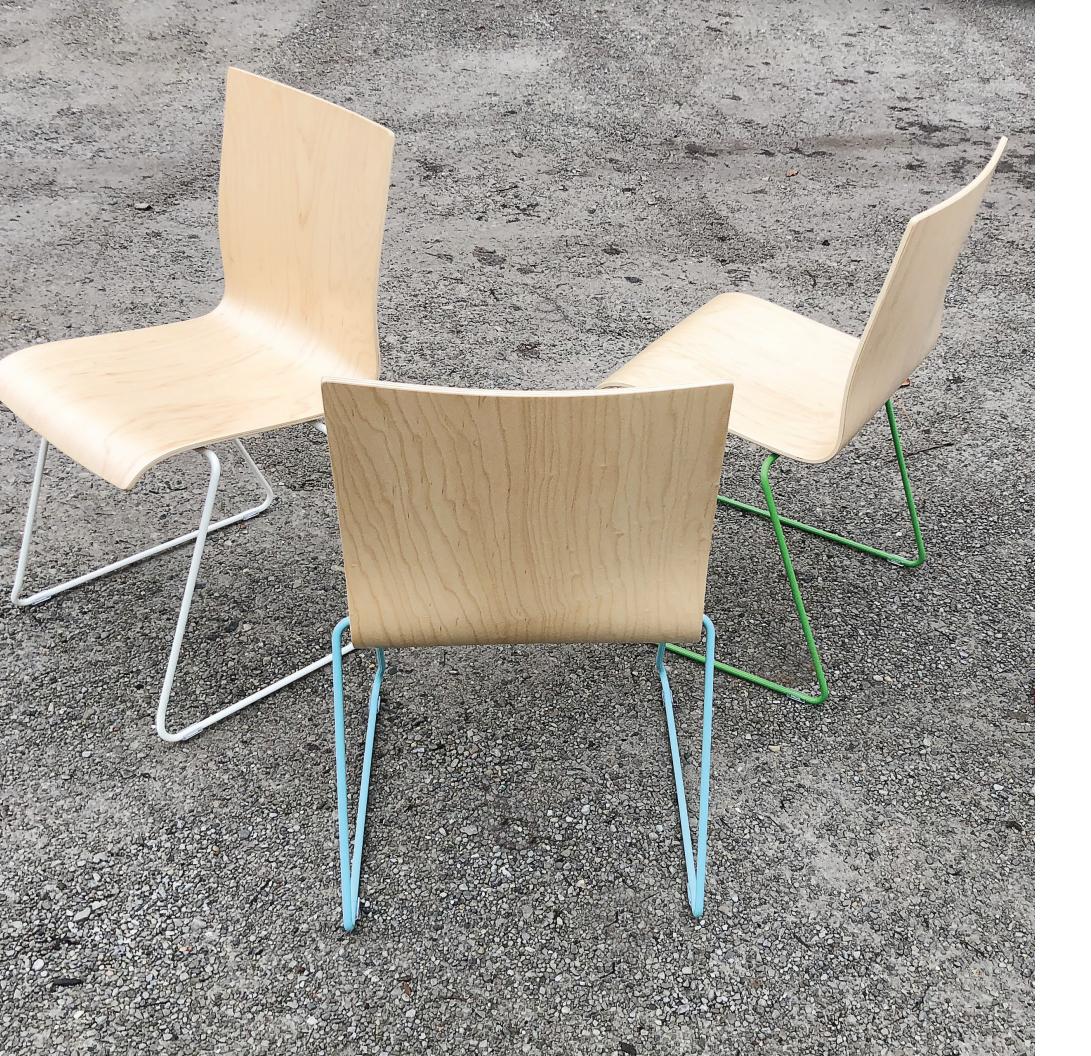

## Flick

The lines of the Flick chair are appealingly modern and simple. The steel rod sled base supports a molded plywood shell. The base finish may be specified in black, white, chrome, or selected from any of TMC's powder coat colors. The Flick stacks ten high and is ideal for use in cafeterias, schools, universities, libraries and offices. An upholstered seat pad is available on all Flick Chairs, including the bar and counter stools.

2 tmcfurniture.com 3

Wide variety of design options for finish colors, and cut-outs for the chair back.
Pictured: Ginkgo and Reed cut-outs.