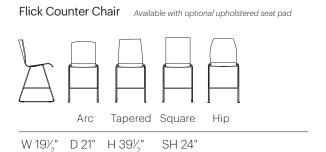

#### Flick Counter and Bar Chairs

The Flick Counter and Bar Chairs are stylish and versatile. The chair back may be specified with or without a design pattern. Custom logos or graphics may be specified to create a unique statement.