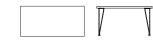

### Flick Tables

The Flick Table is sleek and modern. The three steel rods in each leg create visual interest and structure. A wide variety of powder coat finishes are available. Top surfaces are offered in laminate or maple veneer. Edge styles include: laminate, vinyl t-mold, maple and plywood edgebanding and solid wood edge. See our Price List for full shape and size offerings. The Flick Tables are 29" high.

DIA 36" DIA 42"

36" x 36" 42" x 42"

Depth: 30", 36", 42", 48" Length: 36", 42", 48", 72", 84"

DIA 48"

48" x 48"

12 tmcfurniture.com 13