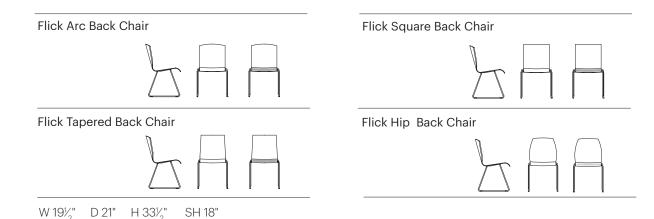

## Flick

The lines of the Flick chair are appealingly modern and simple. The steel rod sled base supports a molded plywood shell. The base finish may be specified in black, white, chrome, or selected from any of TMC's powder coat colors. The Flick stacks ten high and is ideal for use in cafeterias, schools, universities, libraries and offices. An upholstered seat pad is available on all Flick Chairs, including the bar and counter stools.

W 26½" D 25½" H 30½" - 33½" SH 15" - 20"