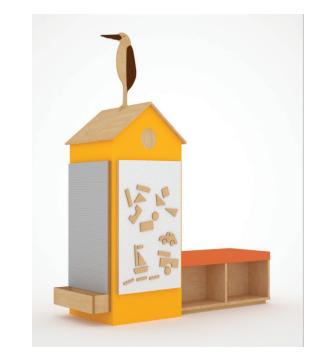

## **The Birdhouse**

greet the children.

For tight spaces, The Birdhouse maintains a 2' x 2' footprint and holds up to 4 Learning Panels. Magnetic Board and DUPLO Panel with wood trough is also available. José the Heron makes for a friendly bird to

Plover Stools are pictured as an optional perch when interacting with the Learning Panels. The Birdhouse is available with maple veneer or laminate sides and a wood roof.

Dimensions: 24" wide x 24" long x 51" high x 69" over-all