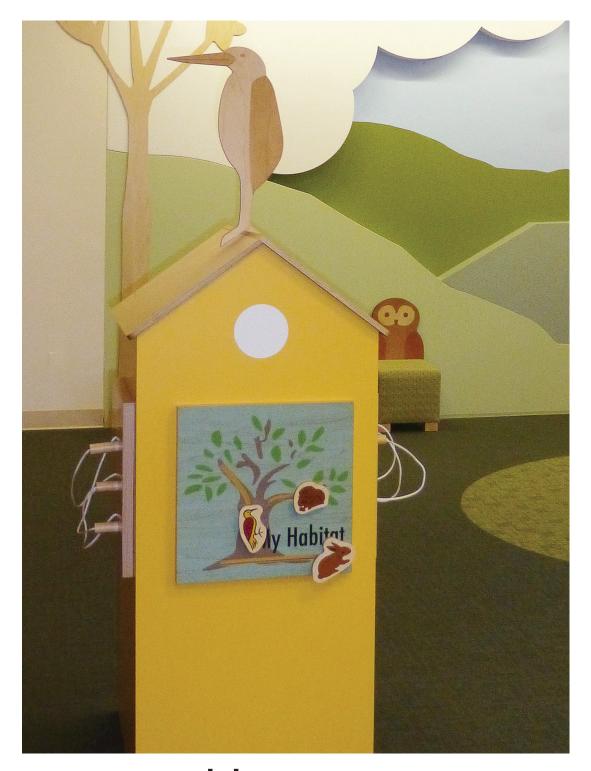

## **The Birdhouse**

greet the children.

For tight spaces, The Birdhouse maintains a 2' x 2' footprint and holds up to 4 Learning Panels. Magnetic Board and DUPLO Panel with wood trough is also available. José the Heron makes for a friendly bird to

Plover Stools are pictured as an optional perch when interacting with the Learning Panels. The Birdhouse is available with maple veneer or laminate sides and a wood roof.

Dimensions: 24" wide x 24" long x 51" high x 69" over-all