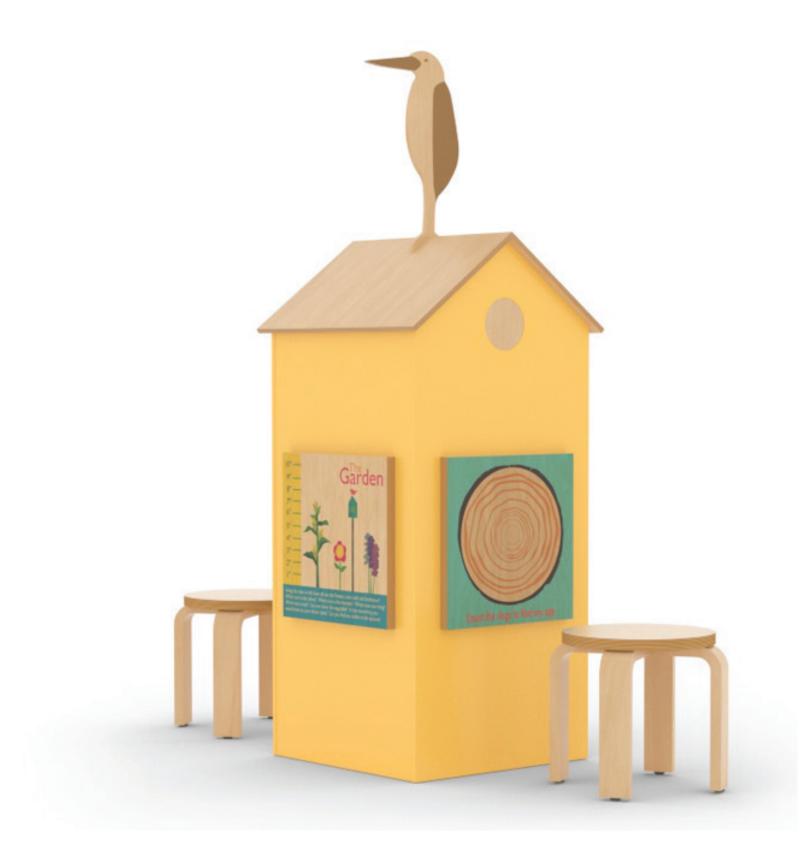

## **The Birdhouse**

greet the children.

For tight spaces, The Birdhouse maintains a 2' x 2' footprint and holds up to 4 Learning Panels. Magnetic Board and DUPLO Panel with wood trough is also available. José the Heron makes for a friendly bird to

Plover Stools are pictured as an optional perch when interacting with the Learning Panels. The Birdhouse is available with maple veneer or laminate sides and a wood roof.

Dimensions: 24" wide x 24" long x 51" high x 69" over-all