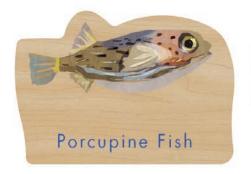

### Explore the Water

This box has a blue interior to emulate water. The paddle sets relate to what one might find in the open waters. Available with or without a background panel. Pictured below is our standard offering.

#### **Ocean Paddles**