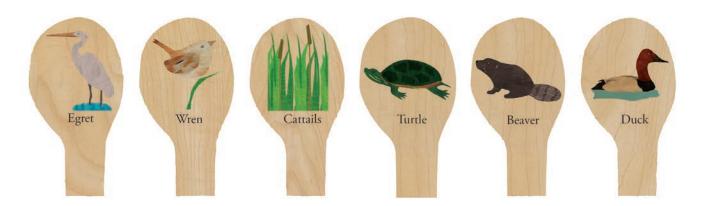

between the word and the object itself. Children learn so much by building too! Here is a perfect place to do just that.

This becomes a dynamic place, with many opportunities, to change content and discover! Mount it to a Learning Corner, Wall Mural or as a stand-alone piece.

Let the DISCOVERIES BEGIN!



#### **Interchangeable Content**

### Teachable moments

Learn about tree seedlings.



### Building a Story— Going on an adventure

Where Are They Going?
Designing the neighborhood.
Where will the Market go?









#### From the Land Paddle Sets!

#### **Planting Paddles**



#### **Farm Paddles**



#### **Neighborhood Paddles**



#### From the Land Paddle Sets!

#### **Flower Paddles**



#### **Herb Paddles**



#### **Tree Seedling Paddles**



#### From the Riverbank Paddles



#### From the Land background panels

Pictured here are background selections for our boxes.



**Discovery Box** 



**Planting Box** 



**Explore the Land Box** 



**Explore the Neighborhood Box** 



Discovery Box pictured with our Tree Learning Corner.

#### **Add them to our Wall Murals**

Combine them with our Wall Murals or Appliques to create not only a beautiful visual accent but one that allows for lots of interchangeable PLAY.





















PLAY box with related content





















### Explore the Water

This box has a blue interior to emulate water. The paddle sets relate to what one might find in the open waters. Available with or without a background panel. Pictured below is our standard offering.





#### From the Water Paddle Sets!

#### **Ocean Paddles