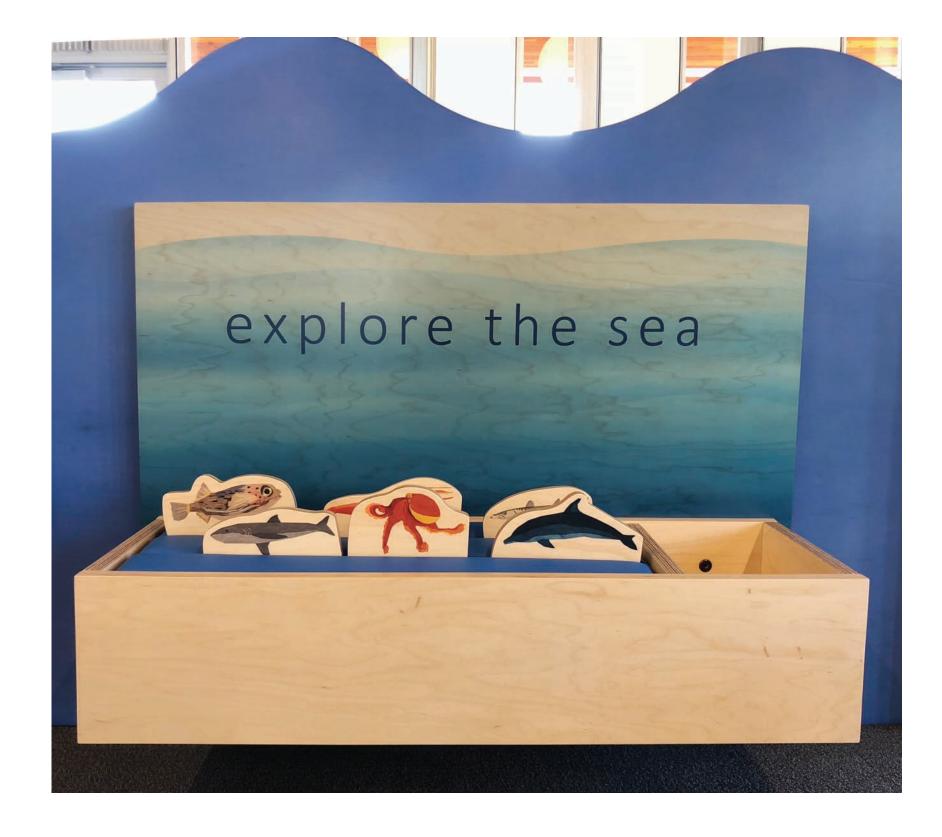

### Explore the Water

This box has a blue interior to emulate water. The paddle sets relate to what one might find in the open waters. Available with or without a background panel. Pictured below is our standard offering.

#### From the Water Paddle Sets!

#### **Ocean Paddles**

#### **Boat Paddles**