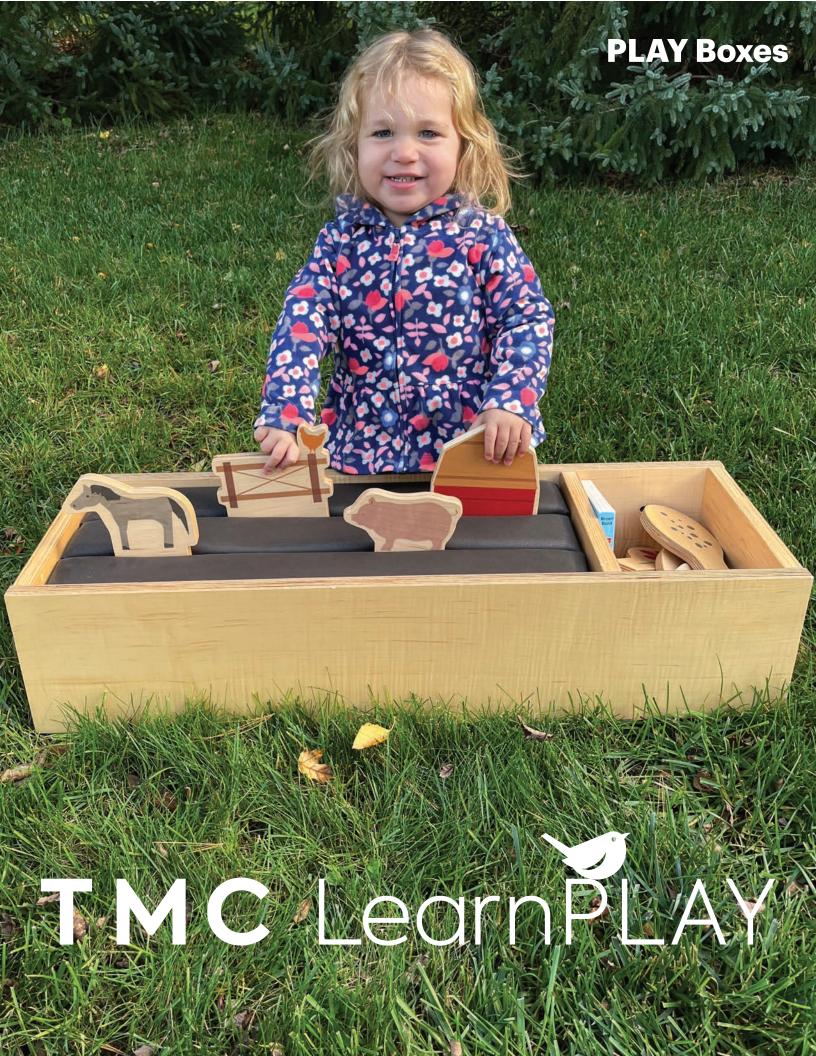

## Discovery Boxes

Our Discovery Box is an open-ended PLAY box with all kinds of thematic wood paddle sets. Pictured here, it is shown as a Discovery Box where a child is creating her own barnyard scene. The connecting bin provides a storage place for the paddles as well as relevant books.

Caregivers who participate in the play with their little ones can point and talk about everything that they see and touch, making a meaningful connection between the word and the object itself. Children learn so much by building too! Here is a perfect place to do just that.

This becomes a dynamic place, with many opportunities, to change content and discover! Mount it to a Learning Corner, Wall Mural or as a stand-alone piece.

Let the DISCOVERIES BEGIN!