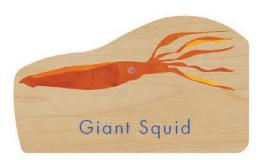

### Explore the Water

This box has a blue interior to emulate water. The paddle sets relate to what one might find in the open waters. Available with or without a background panel. Pictured below is our standard offering.

#### **Ocean Paddles**