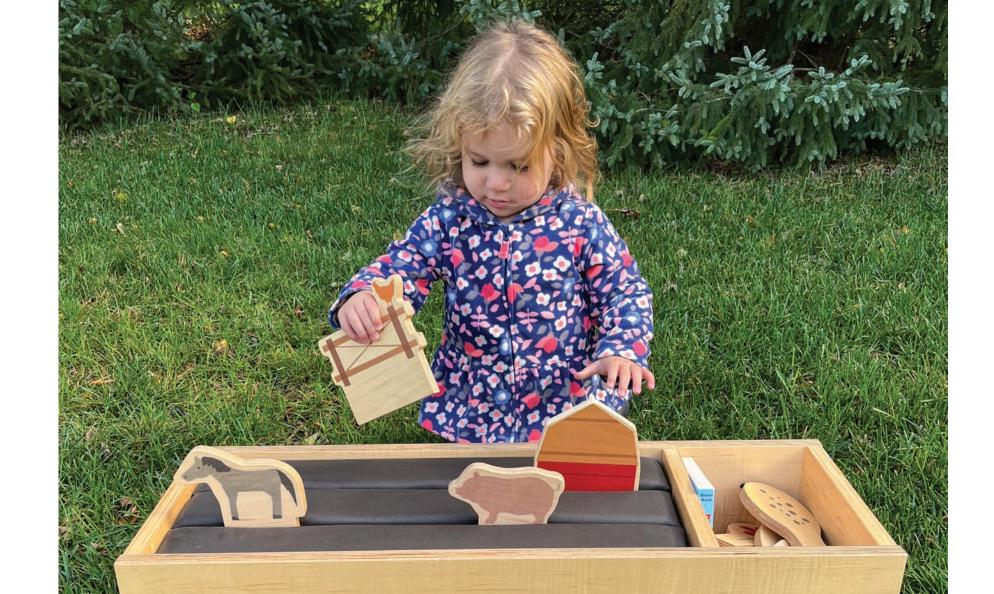

## Discovery Boxes

Our Discovery Box is an open-ended PLAY box with all kinds of thematic wood paddle sets. Pictured here, it is shown as a Discovery Box where a child is creating her own barnyard scene. The connecting bin provides a storage place for the paddles as well as relevant books.

Caregivers who participate in the play with their little ones can point and talk about everything that they see and touch, making a meaningful connection between the word and the object itself. Children learn so much by building too! Here is a perfect place to do just that.