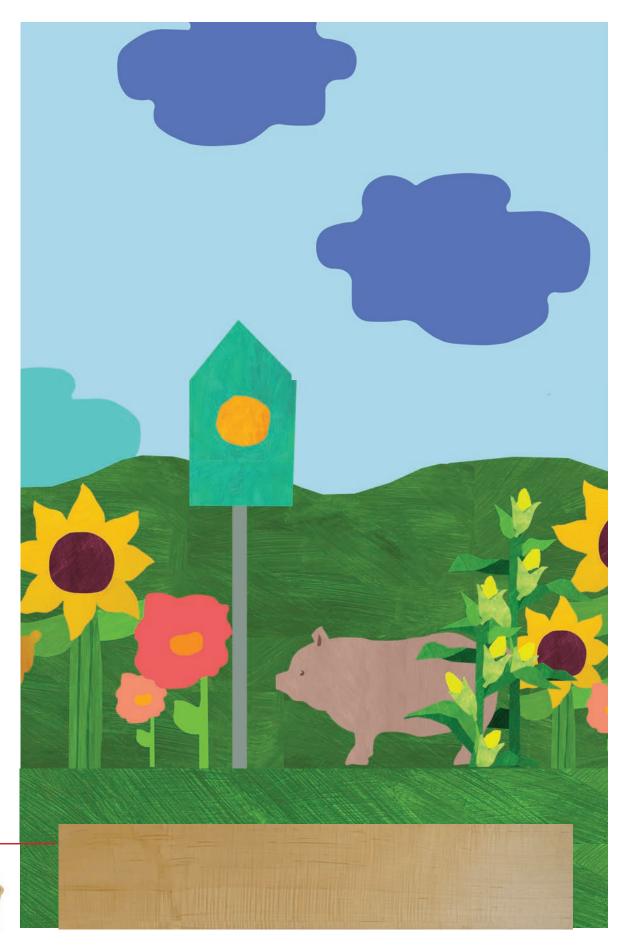

## Discovery Boxes

Our Discovery Box is an open-ended PLAY box with all kinds of thematic wood paddle sets. Pictured here, it is shown as a Discovery Box where a child is creating her own barnyard scene. The connecting bin provides a storage place for the paddles as well as relevant books.

Caregivers who participate in the play with their little ones can point and talk about everything that they see and touch, making a meaningful connection between the word and the object itself. Children learn so much by building too! Here is a perfect place to do just that.

This becomes a dynamic place, with many opportunities, to change content and discover! Mount it to a Learning Corner, Wall Mural or as a stand-alone piece.

Let the DISCOVERIES BEGIN!