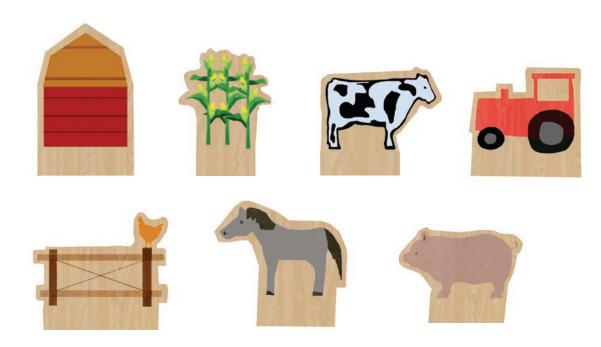

ddles as well as relevant books.

Caregivers who participate in the play with their little ones can point and talk about everything that they see and touch, making a meaningful connection between the word and the object itself. Children learn so much by building too! Here is a perfect place to do just that.

This becomes a dynamic place, with many opportunities, to change content and discover! Mount it to a Learning Corner, Wall Mural or as a stand-alone piece.

Let the DISCOVERIES BEGIN!



#### **Interchangeable Content**

### Teachable moments

Learn about tree seedlings.



### Building a Story— Going on an adventure

Where Are They Going?
Designing the neighborhood.
Where will the Market go?









#### From the Land Paddle Sets!

#### **Planting Paddles**



#### **Farm Paddles**



#### **Neighborhood Paddles**



#### From the Land Paddle Sets!

#### **Flower Paddles**



#### **Herb Paddles**



#### **Tree Seedling Paddles**



#### From the Riverbank Paddles



#### From the Land background panels

Pictured here are background selections for our boxes.



**Discovery Box** 



**Planting Box** 



**Explore the Land Box** 



**Explore the Neighborhood Box** 



Discovery Box pictured with our Tree Learning Corner.

#### **Add them to our Wall Murals**

Combine them with our Wall Murals or Appliques to create not only a beautiful visual accent but one that allows for lots of interchangeable PLAY.





















PLAY box with related content





















### Explore the Water

This box has a blue interior to emulate water. The paddle sets relate to