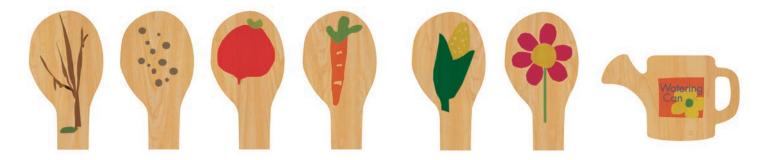

storage place for the paddles as well as relevant books.

Caregivers who participate in the play with their little ones can point and talk about everything that they see and touch, making a meaningful connection between the word and the object itself. Children learn so much by building too! Here is a perfect place to do just that.

This becomes a dynamic place, with many opportunities, to change content and discover! Mount it to a Learning Corner, Wall Mural or as a stand-alone piece.

Let the DISCOVERIES BEGIN!



#### **Interchangeable Content**

### Teachable moments

Learn about tree seedlings.



### Building a Story— Going on an adventure

Where Are They Going?
Designing the neighborhood.
Where will the Market go?









#### From the Land Paddle Sets!

#### **Planting Paddles**



#### **Farm Paddles**



#### **Neighborhood Paddles**



#### From the Land Paddle Sets!

#### **Flower Paddles**



#### **Herb Paddles**



#### **Tree Seedling Paddles**



#### From the Riverbank Paddles



#### From the Land background panels

Pictured here are background selections for our boxes.



**Discovery Box** 



**Planting Box** 



**Explore the Land Box** 



**Explore the Neighborhood Box** 



Discovery Box pictured with our Tree Learning Corner.

#### **Add them to our Wall Murals**

Combine them with our Wall Murals or Appliques to create not only a beautiful visual accent but one that allows for lots of interchangeable PLAY.





















PLAY box with related content





















### Explore the Water

This box has a blue interior to emulate water.