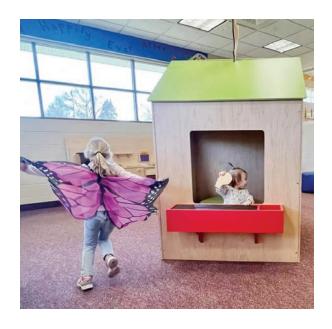

# Window Boxes

Consider adding a window planting box on our House structure (pictured right) or our Potting Shed (above). Change out the sets and content. Simple, tactile and lots of fun for children to plant and explore.