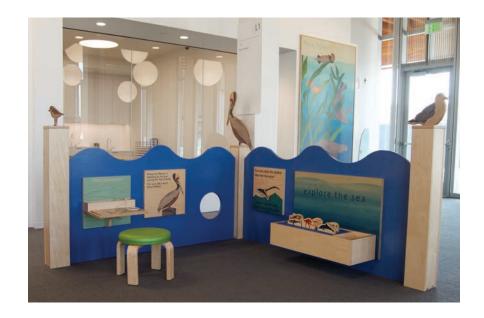

### Explore the Water

This box has a blue interior to emulate water. The paddle sets relate to what one might find in the open waters. Available with or without a background panel. Pictured below is our standard offering.