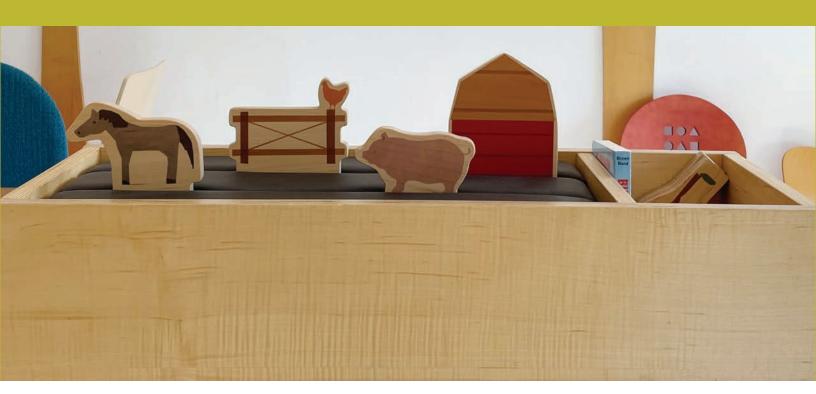

## Discovery Boxes

Our Discovery Box is an open-ended PLAY box with all kinds of thematic wood paddle sets. Pictured here, it is shown as a Discovery Box where a child is creating her own barnyard scene. The connecting bin provides a storage place for the paddles as well as relevant books.

#### **Farm Paddles**