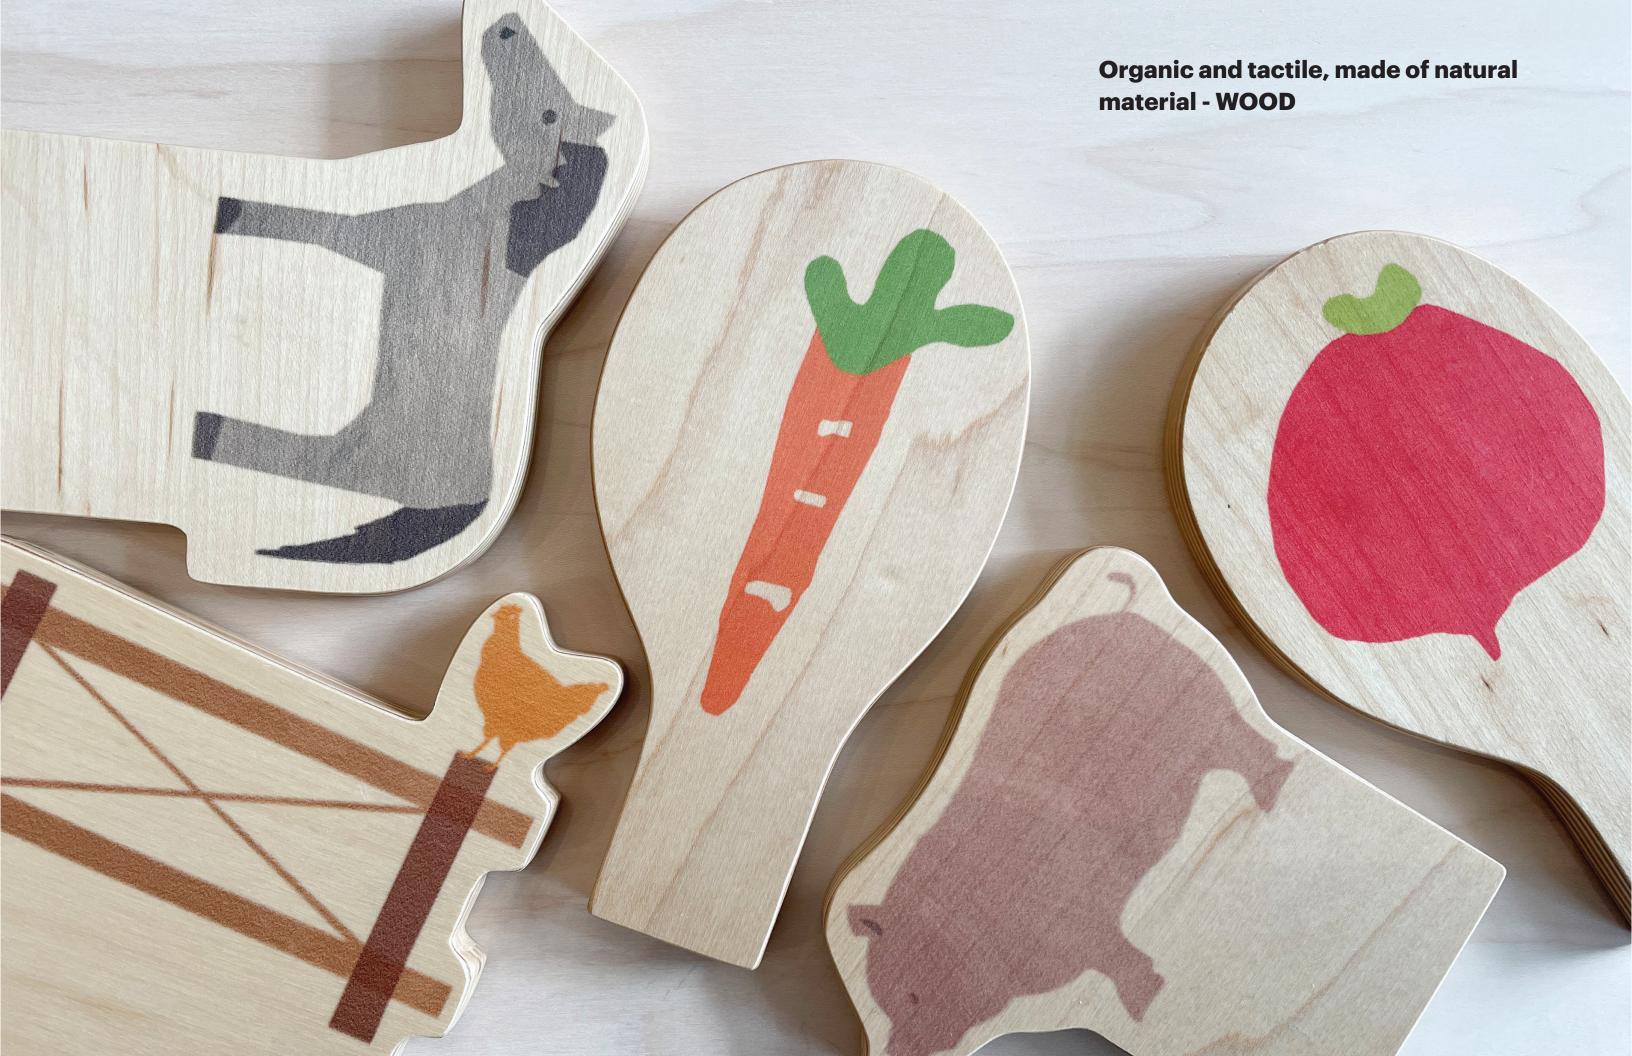

#### **Open PLAY!**

## Discovery Boxes

Our Discovery Box is an open-ended PLAY box with all kinds of thematic wood paddle sets. Pictured here, it is shown as a Discovery Box where a child is creating her own barnyard scene. The connecting bin provides a storage place for the paddles as well as relevant books.

Caregivers who participate in the play with their little ones can point and talk about everything that they see and touch, making a meaningful connection between the word and the object itself. Children learn so much by building too! Here is a perfect place to do just that.

This becomes a dynamic place, with many opportunities, to change content and discover! Mount it to a Learning Corner, Wall Mural or as a stand-alone piece.

Let the DISCOVERIES BEGIN!



#### **Interchangeable Content**

### Teachable moments

Learn about tree seedlings.



### Building a Story— Going on an adventure

Where Are They Going?
Designing the neighborhood.
Where will the Market go?









#### From the Land Paddle Sets!

#### **Planting Paddles**



#### **Farm Paddles**



#### **Neighborhood Paddles**



#### From the Land Paddle Sets!

#### **Flower Paddles**



#### **Herb Paddles**



#### **Tree Seedling Paddles**



#### From the Riverbank Paddles



#### From the Land background panels

Pictured here are background selections for our boxes.



**Discovery Box** 



**Planting Box** 



**Explore the Land Box** 



**Explore the Neighborhood Box** 



Discovery Box pictured with our Tree Learning Corner.

#### **Add them to our Wall Murals**

Combine