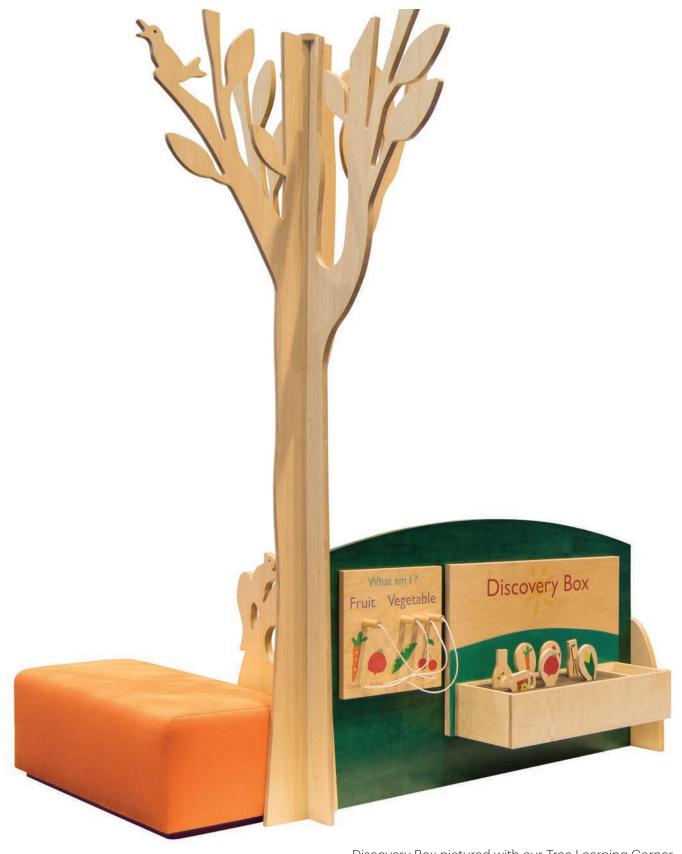

## Discovery Boxes

Our Discovery Box is an open-ended PLAY box with all kinds of thematic wood paddle sets. Pictured here, it is shown as a Discovery Box where a child is creating her own barnyard scene. The connecting bin provides a storage place for the paddles as well as relevant books.

Caregivers who participate in the play with their little ones can point and talk about everything that they see and touch, making a meaningful connection between the word and the object itself. Children learn so much by building too! Here is a perfect place to do just that.

This becomes a dynamic place, with many opportunities, to change content and discover! Mount it to a Learning Corner, Wall Mural or as a stand-alone piece.

Let the DISCOVERIES BEGIN!

#### From the Land background panels

Pictured here are background selections for our boxes.

**Discovery Box** 

**Planting Box** 

**Explore the Land Box** 

**Explore the Neighborhood Box** 

Discovery Box pictured with our Tree Learning Corner.