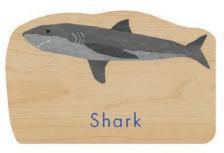

### Explore the Water

This box has a blue interior to emulate water. The paddle sets relate to what one might find in the open waters. Available with or without a background panel. Pictured below is our standard offering.

#### **Ocean Paddles**