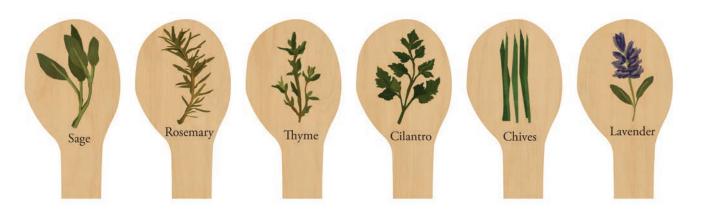

ut everything that they see and touch, making a meaningful connection between the word and the object itself. Children learn so much by building too! Here is a perfect place to do just that.

This becomes a dynamic place, with many opportunities, to change content and discover! Mount it to a Learning Corner, Wall Mural or as a stand-alone piece.

Let the DISCOVERIES BEGIN!



#### **Interchangeable Content**

### Teachable moments

Learn about tree seedlings.



### Building a Story— Going on an adventure

Where Are They Going?
Designing the neighborhood.
Where will the Market go?









#### From the Land Paddle Sets!

#### **Planting Paddles**



#### **Farm Paddles**



#### **Neighborhood Paddles**



#### From the Land Paddle Sets!

#### **Flower Paddles**



#### **Herb Paddles**



#### **Tree Seedling Paddles**



#### From the Riverbank Paddles



#### From the Land background panels

Pictured here are background selections for our boxes.



**Discovery Box** 



**Planting Box** 



**Explore the Land Box** 



**Explore the Neighborhood Box** 



Discovery Box pictured with our Tree Learning Corner.

#### **Add them to our Wall Murals**

Combine them with our Wall Murals or Appliques to create not only a beautiful visual accent but one that allows for lots of interchangeable PLAY.





















PLAY box with related content





















### Explore the Water

This box has a blue interior to emulate water. The paddle sets relate to what one might find in the open waters. Available with or without a background panel. Pictured below is our standard