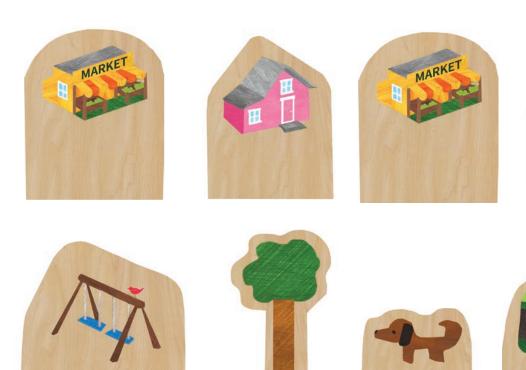

Caregivers who participate in the play with their little ones can point and talk about everything that they see and touch, making a meaningful connection between the word and the object itself. Children learn so much by building too! Here is a perfect place to do just that.

This becomes a dynamic place, with many opportunities, to change content and discover! Mount it to a Learning Corner, Wall Mural or as a stand-alone piece.

Let the DISCOVERIES BEGIN!



#### **Interchangeable Content**

### Teachable moments

Learn about tree seedlings.



### Building a Story— Going on an adventure

Where Are They Going?
Designing the neighborhood.
Where will the Market go?









#### From the Land Paddle Sets!

#### **Planting Paddles**



#### **Farm Paddles**



#### **Neighborhood Paddles**



#### From the Land Paddle Sets!

#### **Flower Paddles**



#### **Herb Paddles**



#### **Tree Seedling Paddles**



#### From the Riverbank Paddles



#### From the Land background panels

Pictured here are background selections for our boxes.



**Discovery Box** 



**Planting Box** 



**Explore the Land Box** 



**Explore the Neighborhood Box** 



Discovery Box pictured with our Tree Learning Corner.

#### **Add them to our Wall Murals**

Combine them with our Wall Murals or Appliques to create not only a beautiful visual accent but one that allows for lots of interchangeable PLAY.





















PLAY box with related content





















### Explore the Water

This box has a blue interior to emulate water. The paddle sets relate to what one might find in the open