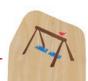

### Explore the Water

This box has a blue interior to emulate water. The paddle sets relate to what one might find in the open waters. Available with or without a background panel. Pictured below is our standard offering.

#### From the Water Paddle Sets!

#### **Boat Paddles**