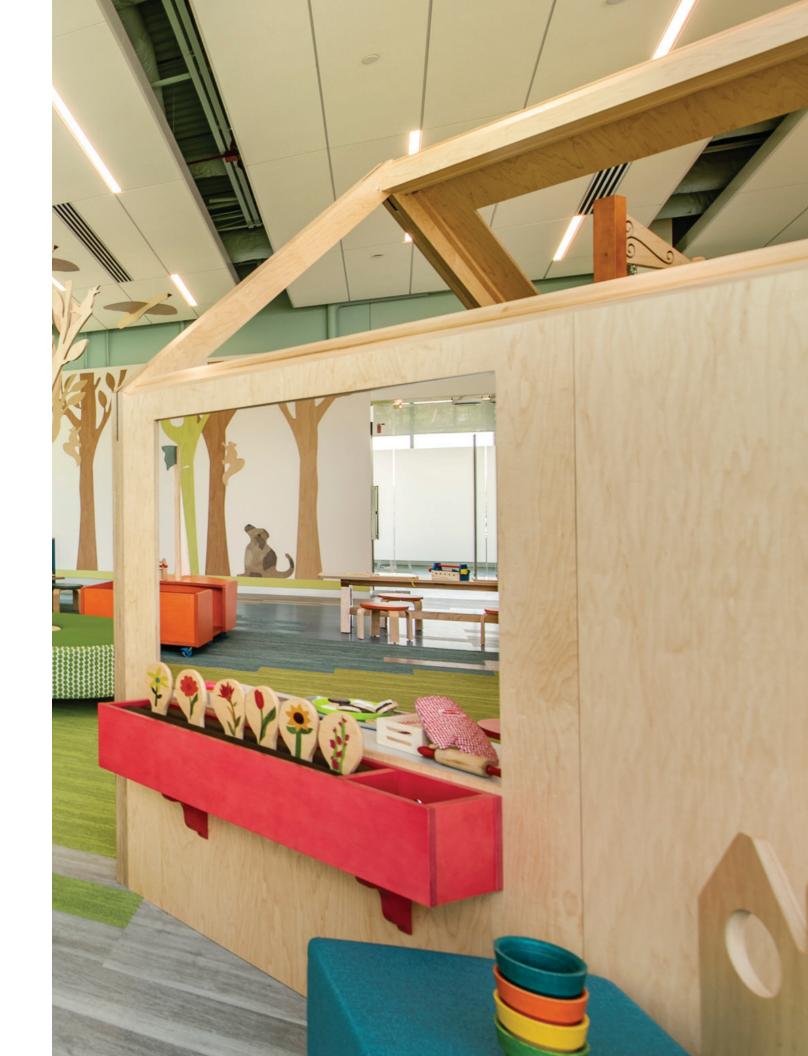

# Window Boxes

Consider adding a window planting box on our House structure (pictured right) or our Potting Shed (above). Change out the sets and content. Simple, tactile and lots of fun for children to plant and explore.