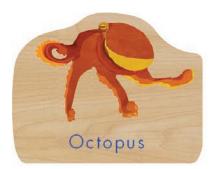

### Explore the Water

This box has a blue interior to emulate water. The paddle sets relate to what one might find in the open waters. Available with or without a background panel. Pictured below is our standard offering.

#### **Ocean Paddles**