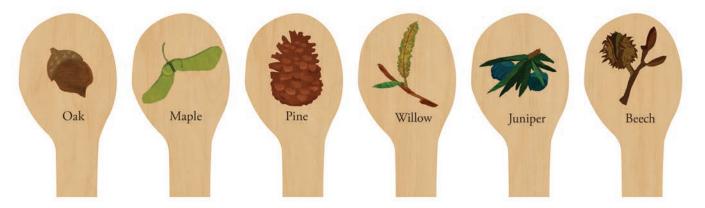

uch, making a meaningful connection between the word and the object itself. Children learn so much by building too! Here is a perfect place to do just that.

This becomes a dynamic place, with many opportunities, to change content and discover! Mount it to a Learning Corner, Wall Mural or as a stand-alone piece.

Let the DISCOVERIES BEGIN!



#### **Interchangeable Content**

### Teachable moments

Learn about tree seedlings.



### Building a Story— Going on an adventure

Where Are They Going?
Designing the neighborhood.
Where will the Market go?









#### From the Land Paddle Sets!

#### **Planting Paddles**



#### **Farm Paddles**



#### **Neighborhood Paddles**



#### From the Land Paddle Sets!

#### **Flower Paddles**



#### **Herb Paddles**



#### **Tree Seedling Paddles**



#### From the Riverbank Paddles



#### From the Land background panels

Pictured here are background selections for our boxes.



**Discovery Box** 



**Planting Box** 



**Explore the Land Box** 



**Explore the Neighborhood Box** 



Discovery Box pictured with our Tree Learning Corner.

#### **Add them to our Wall Murals**

Combine them with our Wall Murals or Appliques to create not only a beautiful visual accent but one that allows for lots of interchangeable PLAY.





















PLAY box with related content





















### Explore the Water

This box has a blue interior to emulate water. The paddle sets relate to what one might find in the open waters. Available with or without a background panel. Pictured below is our standard offering.





#### From the Water