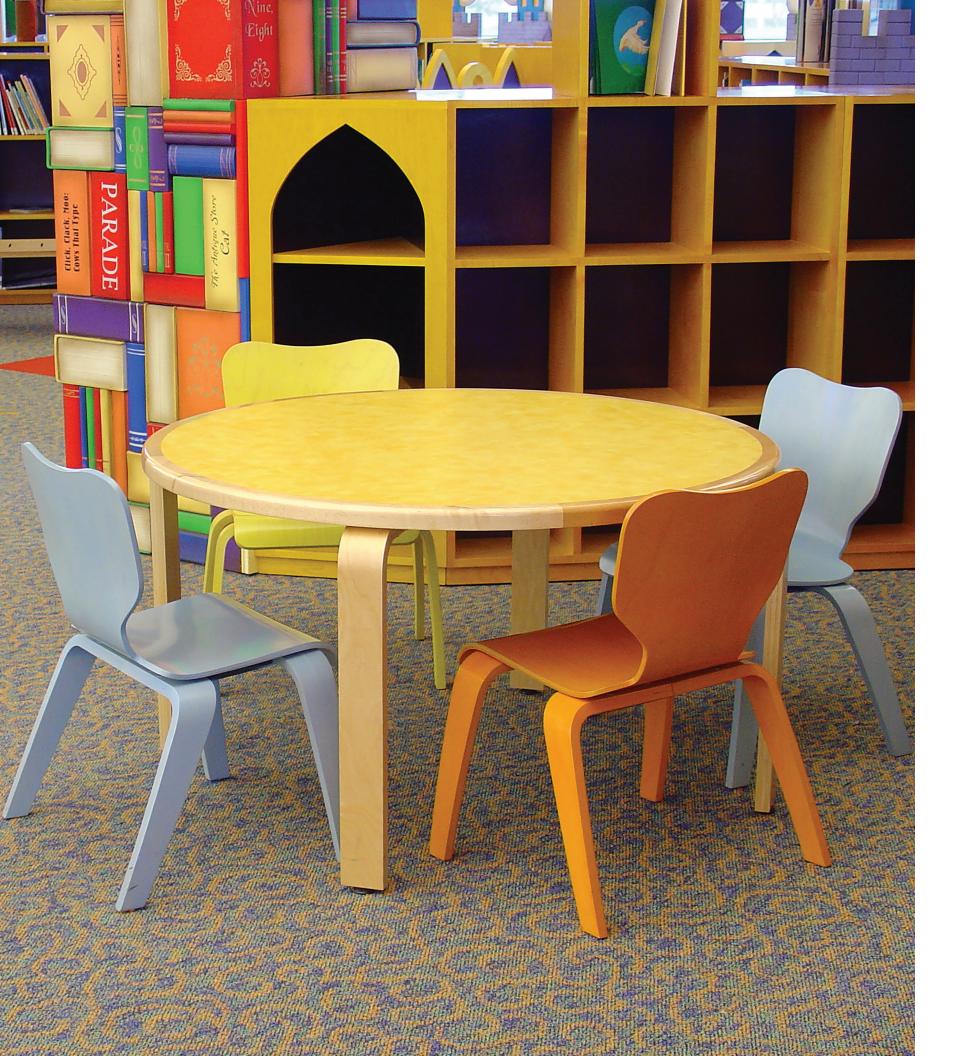

## Plover Child Tables

Plover Tables are very attractive and known for their iconic 1" thick curved plywood leg. A wide range of finish colors makes specifying this table a snap. Edge styles include: laminate, vinyl t-mold, maple and plywood edgebanding and solid wood edge. See our Price List for full shape and size offerings. The Plover Child Tables come in 20", 24" and 26" table heights.