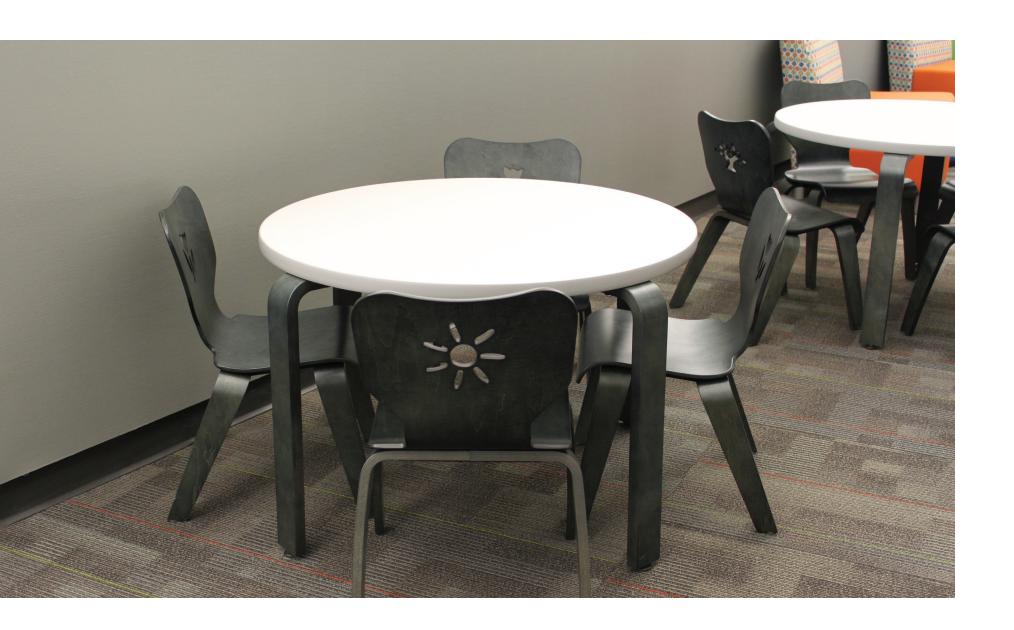

## Plover Child Tables

Plover Tables are very attractive and known for their iconic 1" thick curved plywood leg. A wide range of finish colors makes specifying this table a snap. Edge styles include: laminate, vinyl t-mold, maple and plywood edgebanding and solid wood edge. See our Price List for full shape and size offerings. The Plover Child Tables come in 20", 24" and 26" table heights.