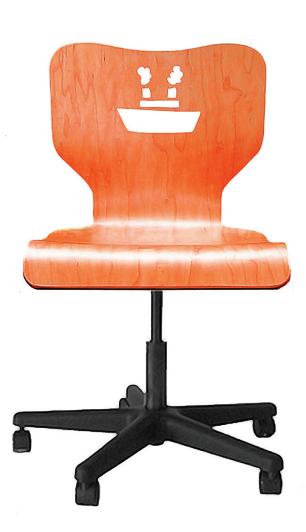

### Plover Task Chair

Pure simplicity, the Plover Task Chair is available with an upholstered seat pad and many design patterns for its back. The 5-star base comes in black or polished aluminum.

### Plover Task Chair - Child

W 26½" D 25½" H 25½" - 29½" SH15"-20"

Finish and cut-out can change the look dramatically, making our Plover Chair a versatile specification for any interior.

### ImPrinted Plover-Child

ImPrinted chairs combine the beauty of wood with surface design that creates a dynamic interplay of line, color and form. Graphics are printed on the raw wood and then top coated. Saturated color and beautiful wood grain offer up a fresh and playful approach to seating. Standard TMC images are shown below, however custom images are also an option.