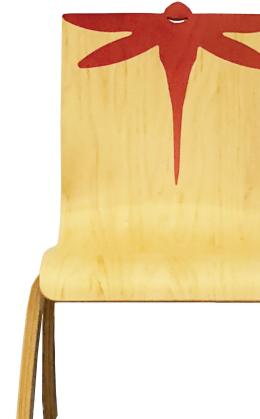

## Plover Child Perimeters

The charming Plover Perimeters are available with Dragonfly, Fish, Butterfly and other perimeter shapes. The perimeter shapes pictured may also be applied to other products, such as book bins or case goods. Custom perimeter designs may also be specified.

### **Standard Perimeters**

### ImPrinted Plover-Child

ImPrinted chairs combine the beauty of wood with surface design that creates a dynamic interplay of line, color and form. Graphics are printed on the raw wood and then top coated. Saturated color and beautiful wood grain offer up a fresh and playful approach to seating. Standard TMC images are shown below, however custom images are also an option.