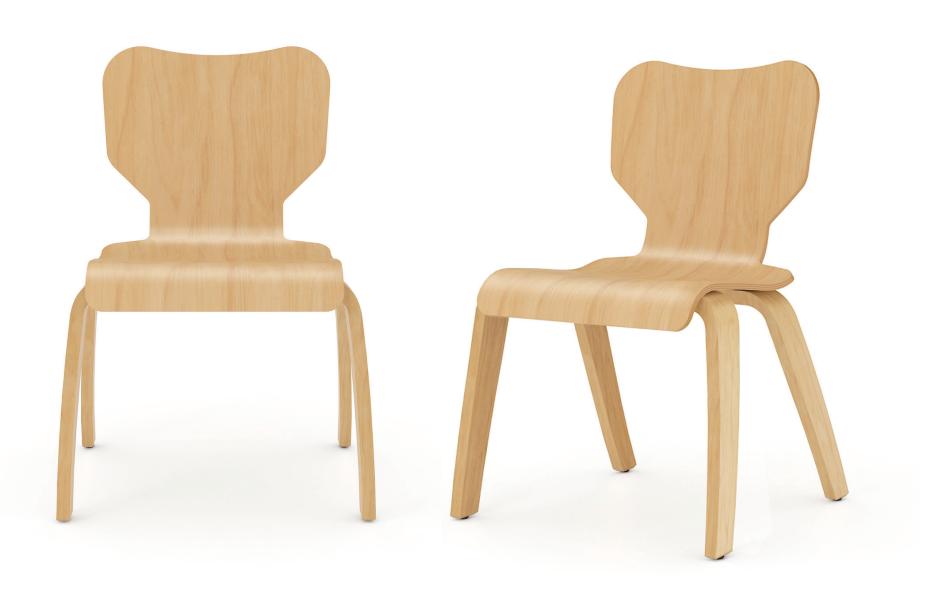

# Plover-Child

The Plover Child Chair's curved, wide shell back and deep leg stance give it a low center of gravity, making it stable for even the most active children. Stacking 3 high, our Plover is available with an upholstered seat pad.

Plover Chair - Child

W 18" D 16" H 23½" SH 12"

W 18" D 16½" H 25½" SH 14"

W 18" D 17" H 27½" SH 16"