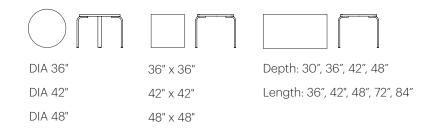

## Plover Child Tables

Plover Tables are very attractive and known for their iconic 1" thick curved plywood leg. A wide range of finish colors makes specifying this table a snap. Edge styles include: laminate, vinyl t-mold, maple and plywood edgebanding and solid wood edge. See our Price List for full shape and size offerings. The Plover Child Tables come in 20", 24" and 26" table heights.