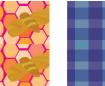

### ImPrinted Plover-Child

ImPrinted chairs combine the beauty of wood with surface design that creates a dynamic interplay of line, color and form. Graphics are printed on the raw wood and then top coated. Saturated color and beautiful wood grain offer up a fresh and playful approach to seating. Standard TMC images are shown below, however custom images are also an option.

### Standard Image Bank

Bat Colony

Leaves

Gingham-Blue Violet Gingham-Blue Green Garden Landscape

Little Train

12 tmcfurniture.com tmcfurniture.com 13

The Plover Lilypad Stool offers a much wider seat for 2 people to share. Also available in wood, laminate or upholstered seat options.