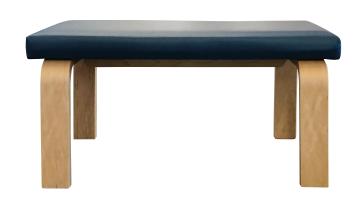

# Plover Bench - Child

The simple curves of the plywood leg offset the straight lines of seat, giving it an appealing form. Available in wood and upholstered seat.

W 48" D 14" SH 12" | 14" | 16" W 60" D 14" SH 12" | 14" | 16"