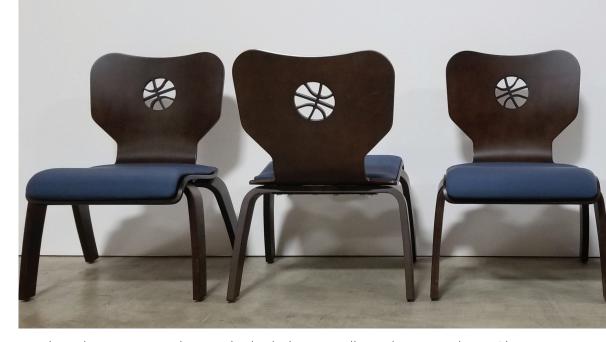

# Plover-Child

The Plover Child Chair's curved, wide shell back and deep leg stance give it a low center of gravity, making it stable for even the most active children. Stacking 3 high, our Plover is available with an upholstered seat pad.

Plover Chair - Child

W 18" D 16" H 23½" SH 12"

W 18" D 16½" H 25½" SH 14"

W 18" D 17" H 27½" SH 16"