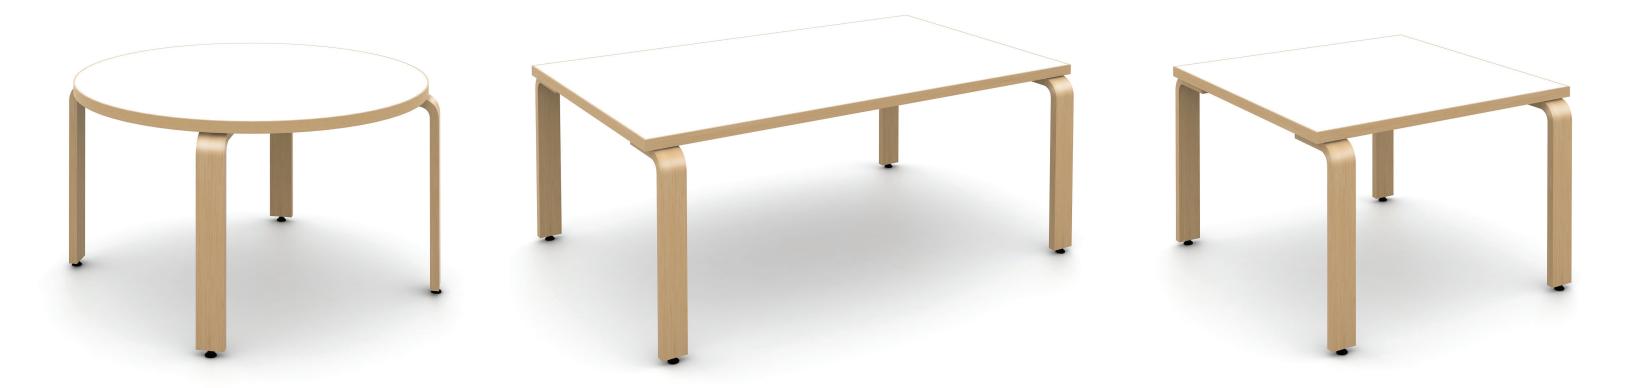

## Plover Child Tables

Plover Tables are very attractive and known for their iconic 1" thick curved plywood leg. A wide range of finish colors makes specifying this table a snap. Edge styles include: laminate, vinyl t-mold, maple and plywood edgebanding and solid wood edge. See our Price List for full shape and size offerings. The Plover Child Tables come in 20", 24" and 26" table heights.