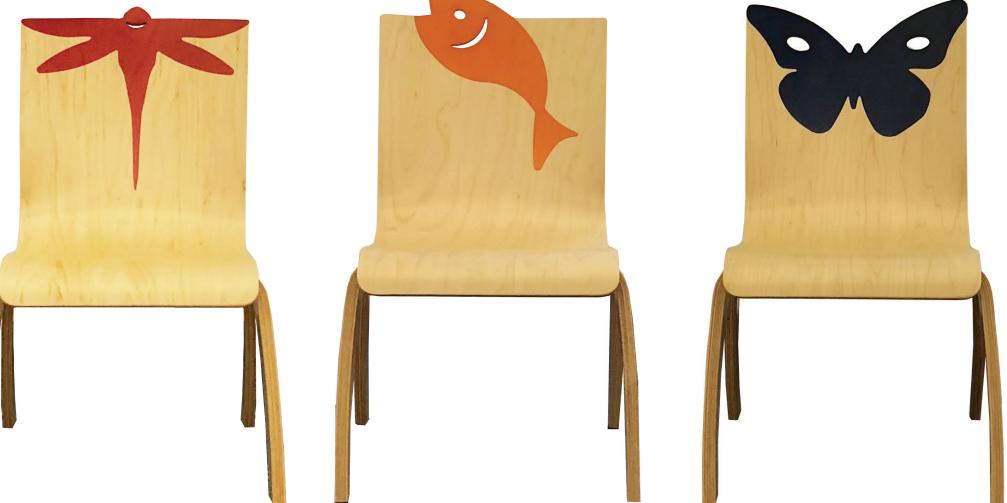

## Plover Child Perimeters

The charming Plover Perimeters are available with Dragonfly, Fish, Butterfly and other perimeter shapes. The perimeter shapes pictured may also be applied to other products, such as book bins or case goods. Custom perimeter designs may also be specified.

### **Standard Perimeters**