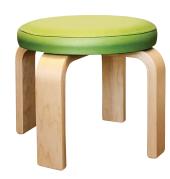

# Plover Stools - Child

A modern classic, these stools feature curved plywood legs. Available in wood, laminate or upholstered seat options.

Plover Stools - Child

DIA 14" SH 12", 14", 16"