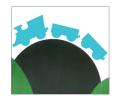

### ImPrinted Plover-Child

ImPrinted chairs combine the beauty of wood with surface design that creates a dynamic interplay of line, color and form. Graphics are printed on the raw wood and then top coated. Saturated color and beautiful wood grain offer up a fresh and playful approach to seating. Standard TMC images are shown below, however custom images are also an option.

### Standard Image Bank

Bat Colony

Leaves

Gingham-Blue Violet Gingham-Blue Green Garden Landscape

Little Train

12 tmcfurniture.com tmcfurniture.com 13

The Plover Lilypad Stool offers a much wider seat for 2 people to share. Also available in wood, laminate or upholstered seat options.