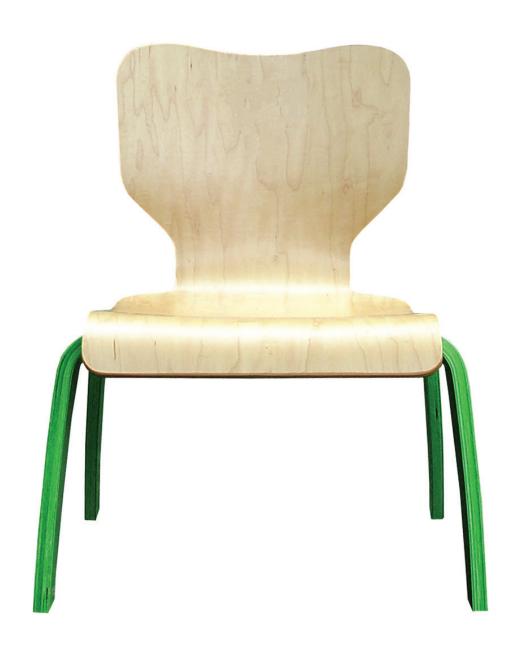

# Plover-Child

The Plover Child Chair's curved, wide shell back and deep leg stance give it a low center of gravity, making it stable for even the most active children. Stacking 3 high, our Plover is available with an upholstered seat pad.