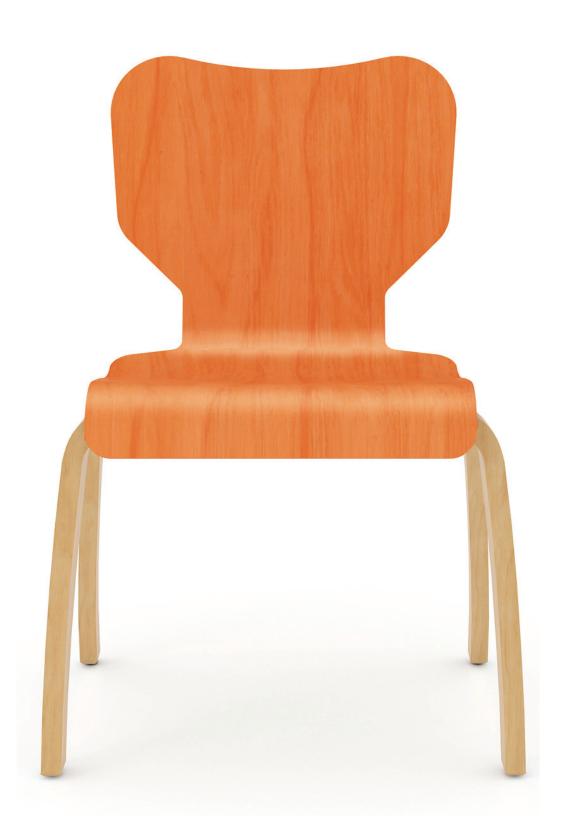

# Plover-Child

The Plover Child Chair's curved, wide shell back and deep leg stance give it a low center of gravity, making it stable for even the most active children. Stacking 3 high, our Plover is available with an upholstered seat pad.

Plover Chair - Child

W 18" D 16" H 23½" SH 12"

W 18" D 16½" H 25½" SH 14"

W 18" D 17" H 27½" SH 16"