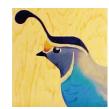

### ImPrinted Plover-Child

ImPrinted chairs combine the beauty of wood with surface design that creates a dynamic interplay of line, color and form. Graphics are printed on the raw wood and then top coated. Saturated color and beautiful wood grain offer up a fresh and playful approach to seating. Standard TMC images are shown below, however custom images are also an option.

### Standard Image Bank

Bat Colony

Leaves

Gingham-Blue Violet Gingham-Blue Green Garden Landscape

Little Train

12 tmcfurniture.com tmcfurniture.com 13

The Plover Lilypad Stool offers a much wider seat for 2 people to share. Also available in wood, laminate or upholstered seat options.