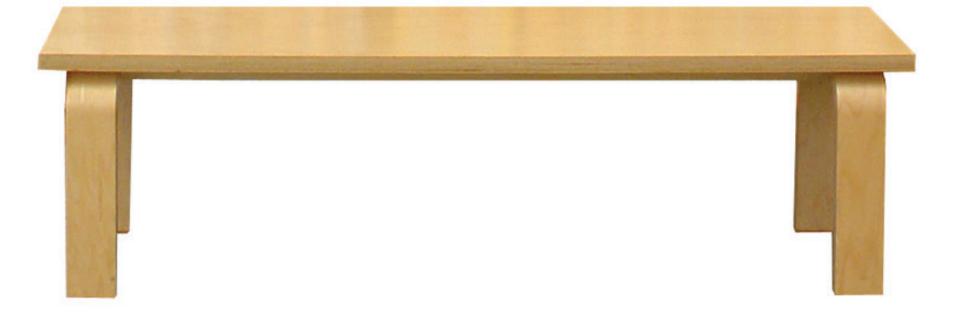

# Plover Bench - Child

The simple curves of the plywood leg offset the straight lines of seat, giving it an appealing form. Available in wood and upholstered seat.

W 48" D 14" SH 12" | 14" | 16" W 60" D 14" SH 12" | 14" | 16"