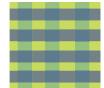

### ImPrinted Plover-Child

ImPrinted chairs combine the beauty of wood with surface design that creates a dynamic interplay of line, color and form. Graphics are printed on the raw wood and then top coated. Saturated color and beautiful wood grain offer up a fresh and playful approach to seating. Standard TMC images are shown below, however custom images are also an option.

### Standard Image Bank

Bat Colony

Leaves

Gingham-Blue Violet Gingham-Blue Green Garden Landscape

Little Train

12 tmcfurniture.com tmcfurniture.com 13

The Plover Lilypad Stool offers a much wider seat for 2 people to share. Also available in wood, laminate or upholstered seat options.