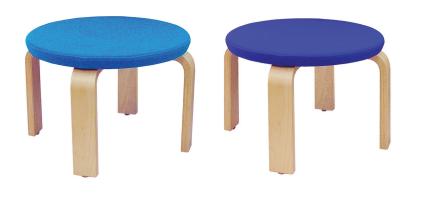

### Standard Image Bank

Bat Colony

Leaves

Gingham-Blue Violet Gingham-Blue Green Garden Landscape

Little Train

12 tmcfurniture.com tmcfurniture.com 13

The Plover Lilypad Stool offers a much wider seat for 2 people to share. Also available in wood, laminate or upholstered seat options.

Plover Lilypad Stools - Child

DIA 20" SH 14" DIA 26" SH 14"