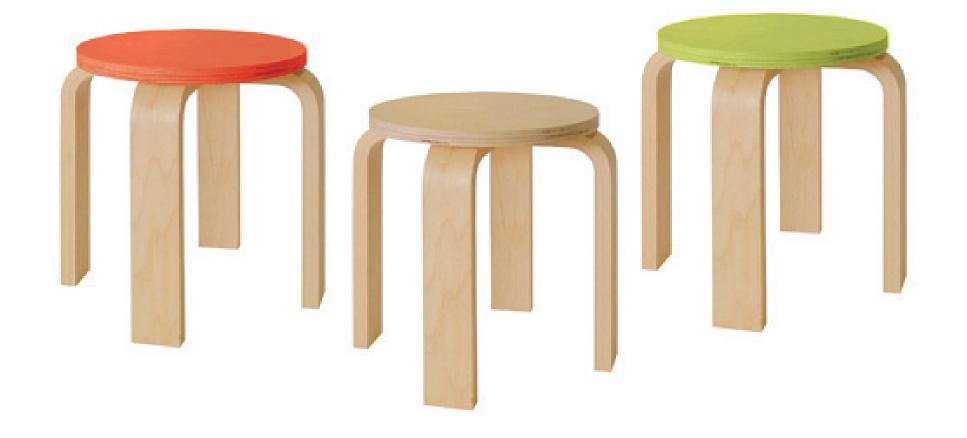

# Plover Stools - Child

A modern classic, these stools feature curved plywood legs. Available in wood, laminate or upholstered seat options.

Plover Stools - Child

DIA 14" SH 12", 14", 16"