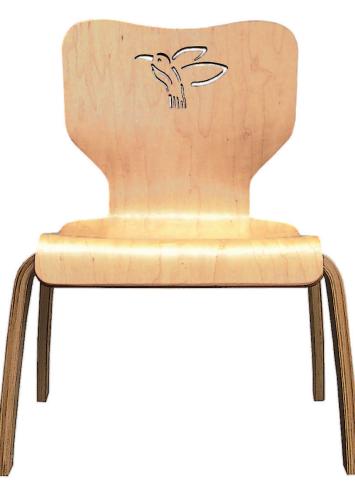

# Plover-Child

The Plover Child Chair's curved, wide shell back and deep leg stance give it a low center of gravity, making it stable for even the most active children. Stacking 3 high, our Plover is available with an upholstered seat pad.

Plover Chair - Child

W 18" D 16" H 23½" SH 12"

W 18" D 16½" H 25½" SH 14"

W 18" D 17" H 27½" SH 16"

## Plover Child Perimeters

The charming Plover Perimeters are available with Dragonfly, Fish, Butterfly and other perimeter shapes. The perimeter shapes pictured may also be applied to other products, such as book bins or case goods. Custom perimeter designs may also be specified.