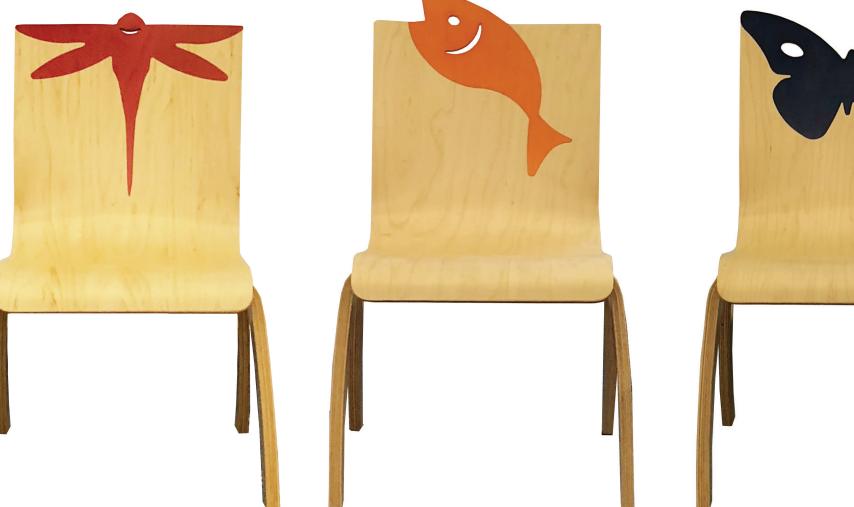

## Plover Child Perimeters

The charming Plover Perimeters are available with Dragonfly, Fish, Butterfly and other perimeter shapes. The perimeter shapes pictured may also be applied to other products, such as book bins or case goods. Custom perimeter designs may also be specified.

### **Standard Perimeters**