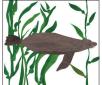

## Plover Child Perimeters

The charming Plover Perimeters are available with Dragonfly, Fish, Butterfly and other perimeter shapes. The perimeter shapes pictured may also be applied to other products, such as book bins or case goods. Custom perimeter designs may also be specified.

### **Standard Perimeters**