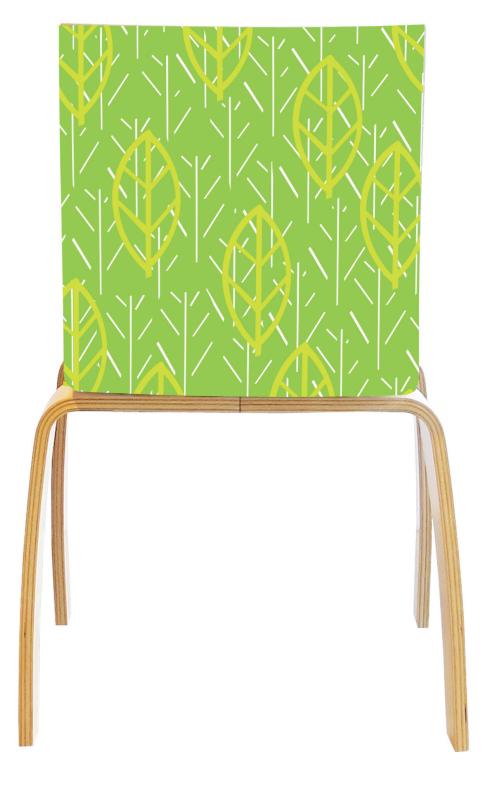

### ImPrinted Plover-Child

ImPrinted chairs combine the beauty of wood with surface design that creates a dynamic interplay of line, color and form. Graphics are printed on the raw wood and then top coated. Saturated color and beautiful wood grain offer up a fresh and playful approach to seating. Standard TMC images are shown below, however custom images are also an option.

### Standard Image Bank

Bat Colony

Leaves

Gingham-Blue Violet Gingham-Blue Green Garden Landscape

Little Train

12 tmcfurniture.com tmcfurniture.com 13

The Plover Lilypad Stool offers a much wider seat for 2 people to share. Also available in wood, laminate or upholstered seat options.