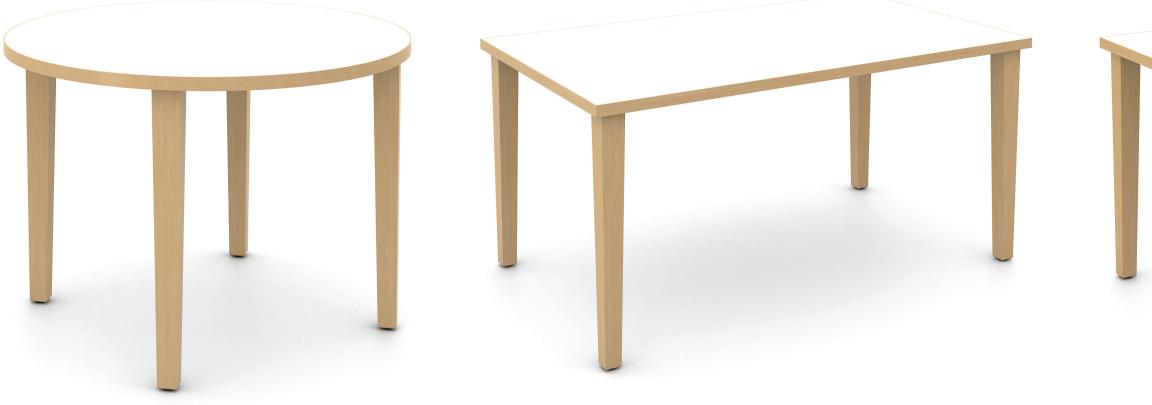

## Kestrel Tables

The Kestrel Table is a classic design with a North American solid maple leg that is squared and tapered pairs nicely with the Skye 2 Chair. A wide range of finish colors makes specifying this table a snap. Edge styles include: laminate, vinyl t-mold, maple and plywood edgebanding and solid wood edge. See our Price List for full shape and size offerings. The Kestrel Tables are 29" high.