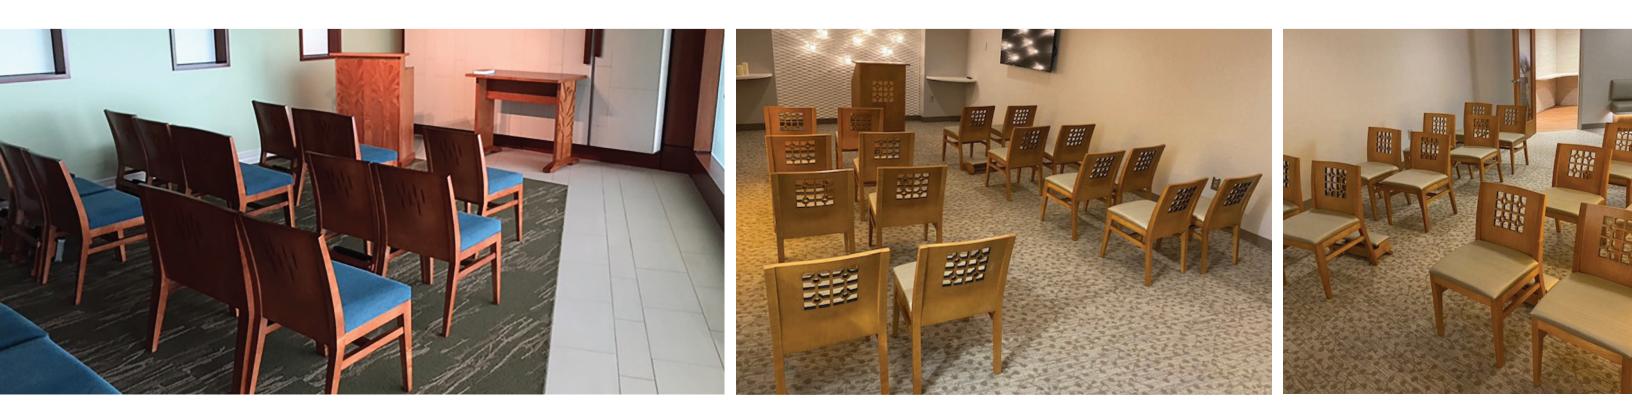

## Skye 2

Handsome, sharp and versatile, the Skye 2 chair has a broad, graceful wood back that is available with or without cut-out. The Skye 2 is a comfortable and substantial side chair, perfect for virtually any interior.

Skye 2 Side Chair

W 19" D 21" H 33½" SH 17¾

Crafted in Michigan, the Skye 2 Chair embodies a timeless elegance with solid wood base and joinery construction, topped by an upholstered or wood seat. Numerous finishing options are available including design patterns for the back. Pictured in a light finish gives the Skye 2 Chair a more contemporary look.