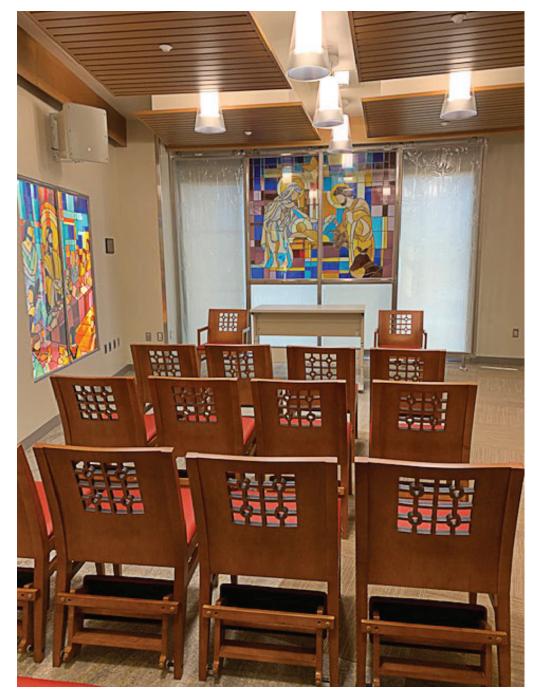

## Skye 2

Handsome, sharp and versatile, the Skye 2 chair has a broad, graceful wood back that is available with or without cut-out. The Skye 2 is a comfortable and substantial side chair, perfect for virtually any interior.

Skye 2 Side Chair

W 19" D 21" H 33½" SH 17¾

Crafted in Michigan, the Skye 2 Chair embodies a timeless elegance with solid wood base and joinery construction, topped by an upholstered or wood seat. Numerous finishing options are available including design patterns for the back. Pictured in a light finish gives the Skye 2 Chair a more contemporary look.