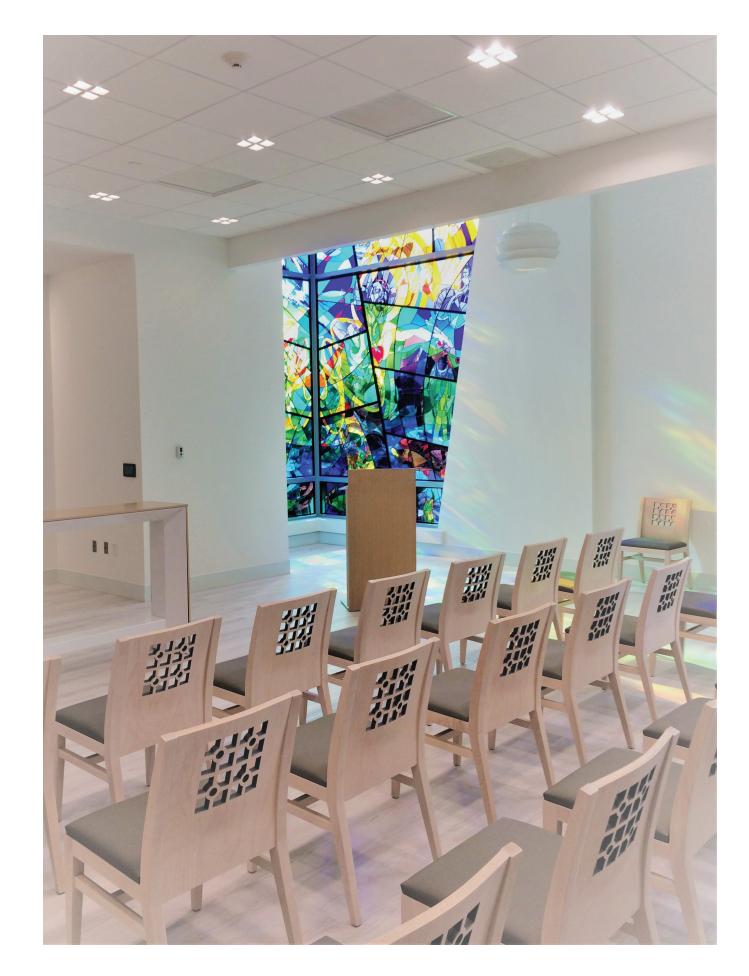

## Skye 2

Handsome, sharp and versatile, the Skye 2 chair has a broad, graceful wood back that is available with or without cut-out. The Skye 2 is a comfortable and substantial side chair, perfect for virtually any interior.

Skye 2 Side Chair

W 19" D 21" H 33½" SH 17¾

Crafted in Michigan, the Skye 2 Chair embodies a timeless elegance with solid wood base and joinery construction, topped by an upholstered or wood seat. Numerous finishing options are available including design patterns for the back. Pictured in a light finish gives the Skye 2 Chair a more contemporary look.