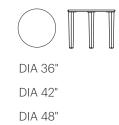

## Kestrel Tables

The Kestrel Table is a classic design with a North American solid maple leg that is squared and tapered pairs nicely with the Skye 2 Chair. A wide range of finish colors makes specifying this table a snap. Edge styles include: laminate, vinyl t-mold, maple and plywood edgebanding and solid wood edge. See our Price List for full shape and size offerings. The Kestrel Tables are 29" high.

48" x 48"