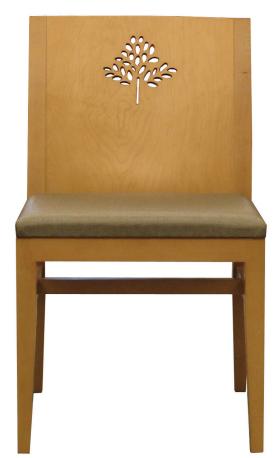

## Skye 2

Handsome, sharp and versatile, the Skye 2 chair has a broad, graceful wood back that is available with or without cut-out. The Skye 2 is a comfortable and substantial side chair, perfect for virtually any interior.

Skye 2 Side Chair

W 19" D 21" H 33½" SH 17¾

Crafted in Michigan, the Skye 2 Chair embodies a timeless elegance with solid wood base and joinery construction, topped by an upholstered or wood seat. Numerous finishing options are available including design patterns for the back. Pictured in a light finish gives the Skye 2 Chair a more contemporary look.