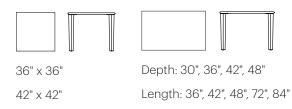

## Kestrel Tables

The Kestrel Table is a classic design with a North American solid maple leg that is squared and tapered pairs nicely with the Skye 2 Chair. A wide range of finish colors makes specifying this table a snap. Edge styles include: laminate, vinyl t-mold, maple and plywood edgebanding and solid wood edge. See our Price List for full shape and size offerings. The Kestrel Tables are 29" high.

48" x 48"