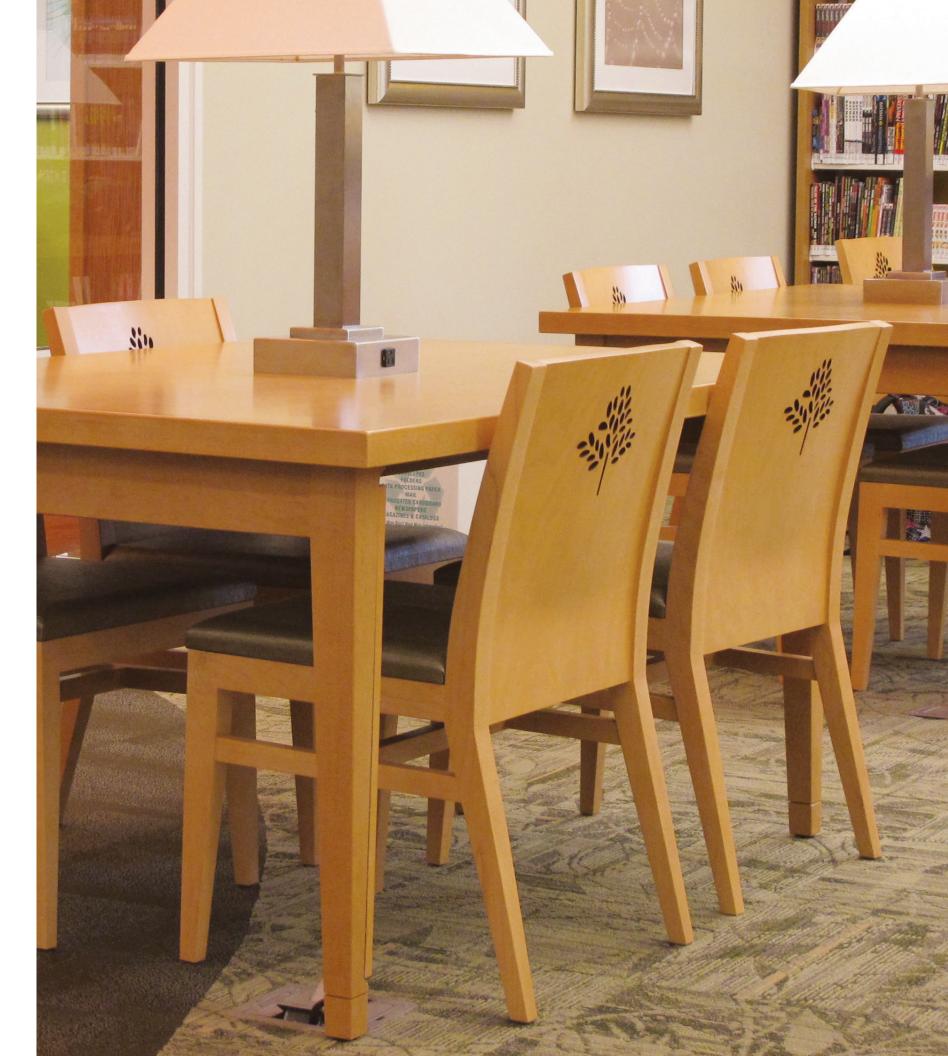

## Kestrel Tables

The Kestrel Table is a classic design with a North American solid maple leg that is squared and tapered pairs nicely with the Skye 2 Chair. A wide range of finish colors makes specifying this table a snap. Edge styles include: laminate, vinyl t-mold, maple and plywood edgebanding and solid wood edge. See our Price List for full shape and size offerings. The Kestrel Tables are 29" high.

48" x 48"