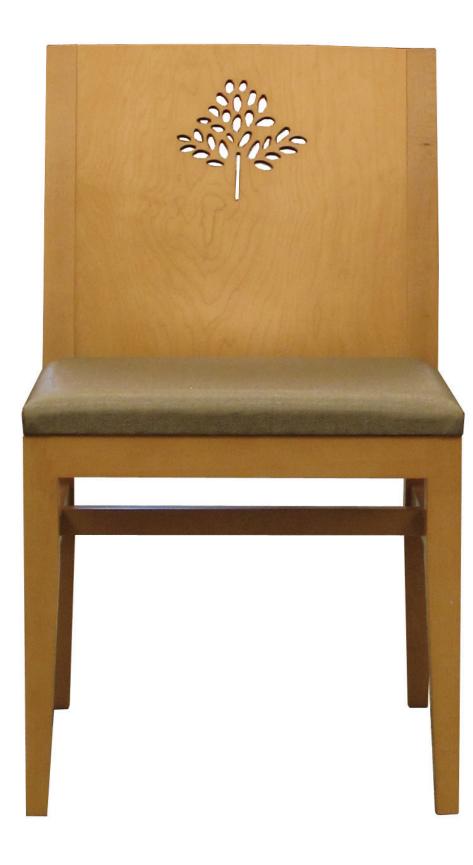

## Skye 2

Handsome, sharp and versatile, the Skye 2 chair has a broad, graceful wood back that is available with or without cut-out. The Skye 2 is a comfortable and substantial side chair, perfect for virtually any interior.

Skye 2 Side Chair

W 19" D 21" H 33½" SH 17¾

Crafted in Michigan, the Skye 2 Chair embodies a timeless elegance with solid wood base and joinery construction, topped by an upholstered or wood seat. Numerous finishing options are available including design patterns for the back. Pictured in a light finish gives the Skye 2 Chair a more contemporary look.