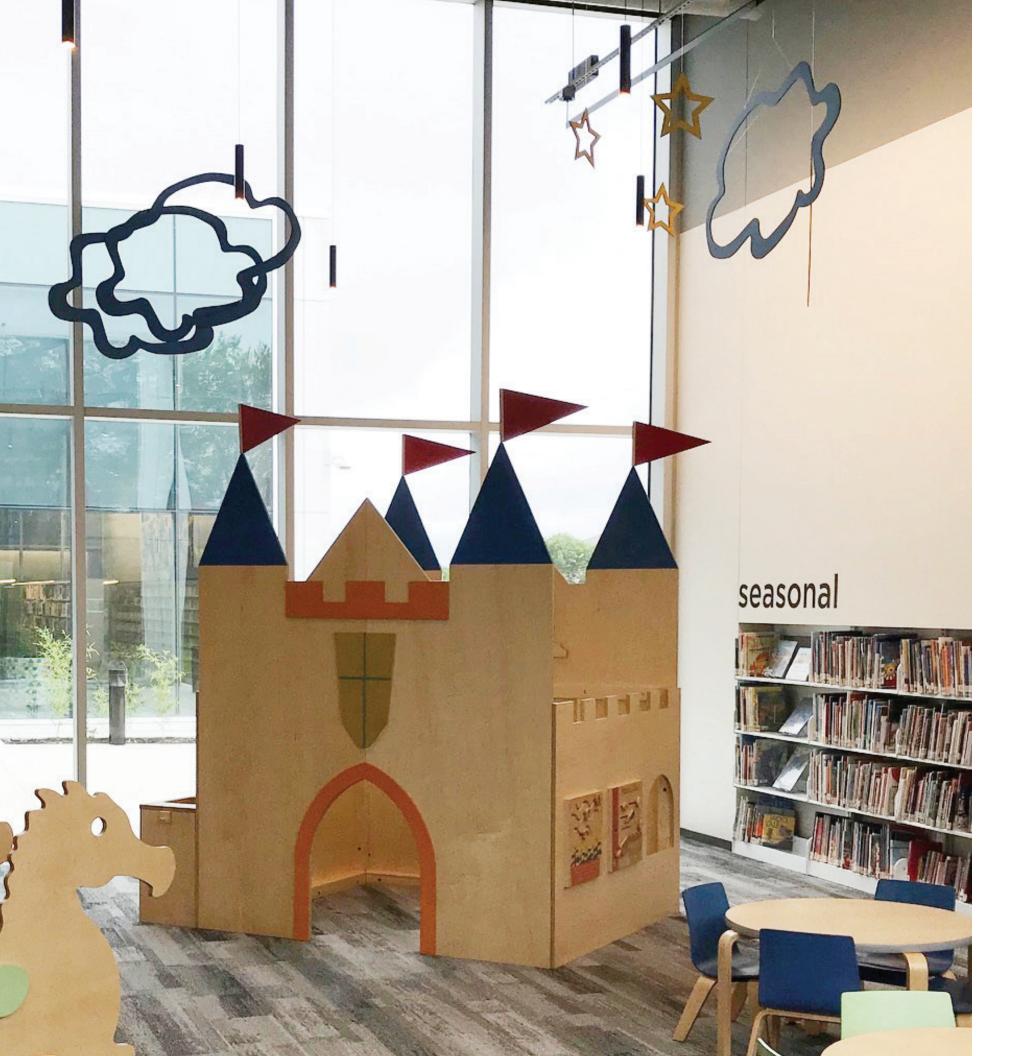

## Mobile Size Ranges:

Small: 12" wide Medium: 24" wide Large: 36" wide

X-Large or custom sizes available upon request

At the Indian Creek Library in Olathe, Kansas we added Dream Clouds, Moon & Stars Mobiles above the castle to provide delight as well as a wayfinding element to our LearnPLAY designed and fabricated space. Also pictured in the space Lottie Child Chairs and Plover Child Table.