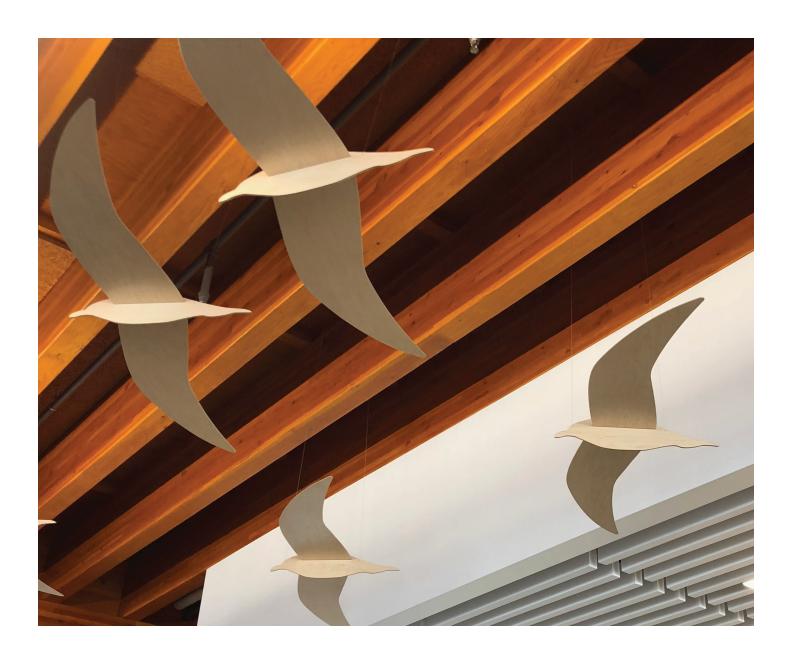

## Mobiles

Butterflies, birds and other elements can be seen flying above the furniture of any setting with TMCkids' suspended Mobiles. Create an environment above the tables and chairs or even lobbies. Mobiles provide wonderful way-finding. Available in three sizes and an array of wood finish colors.

## Mobile Size Ranges:

Small: 12" wide Medium: 24" wide Large: 36" wide

X-Large or custom sizes available upon request

At the Indian Creek Library in Olathe, Kansas we added Dream Clouds, Moon & Stars Mobiles above the castle to provide delight as well as a wayfinding element to our LearnPLAY designed and fabricated space. Also pictured in the space Lottie Child Chairs and Plover Child Table.