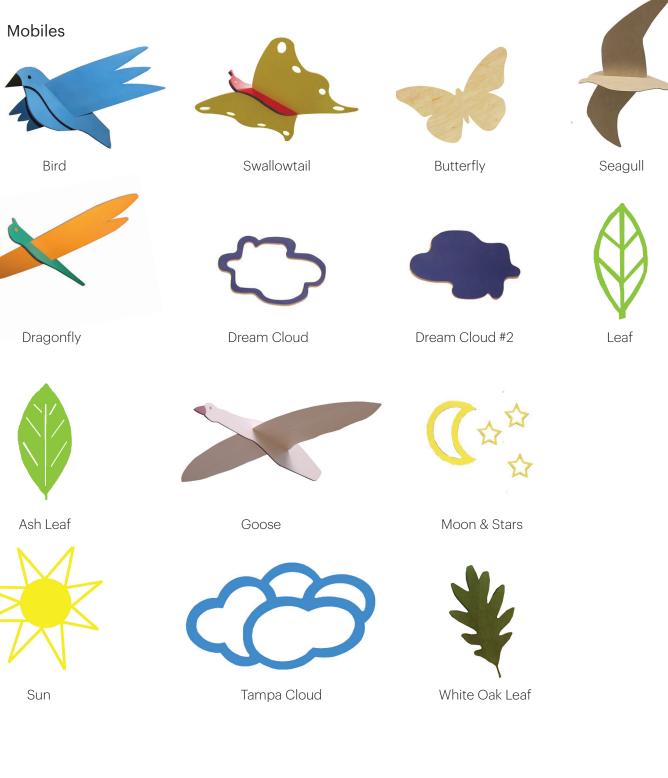

## Mobiles

Butterflies, birds and other elements can be seen flying above the furniture of any setting with TMCkids' suspended Mobiles. Create an environment above the tables and chairs or even lobbies. Mobiles provide wonderful way-finding. Available in three sizes and an array of wood finish colors.

## Mobile Size Ranges:

Small: 12" wide Medium: 24" wide Large: 36" wide

X-Large or custom sizes available upon request

At the Indian Creek Library in Olathe, Kansas we added Dream Clouds, Moon & Stars Mobiles above the castle to provide delight as well as a wayfinding element to our LearnPLAY designed and fabricated space. Also pictured in the space Lottie Child Chairs and Plover Child Table.