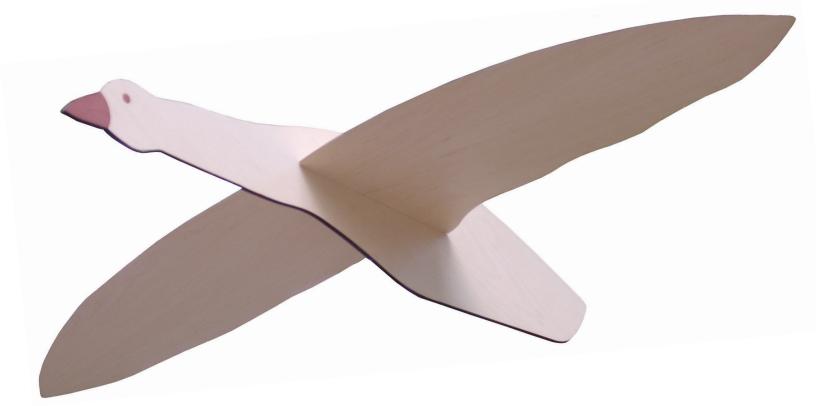

## Mobiles

Butterflies, birds and other elements can be seen flying above the furniture of any setting with TMCkids' suspended Mobiles. Create an environment above the tables and chairs or even lobbies. Mobiles provide wonderful way-finding. Available in three sizes and an array of wood finish colors.

## Mobile Size Ranges:

Small: 12" wide Medium: 24" wide Large: 36" wide

X-Large or custom sizes available upon request

At the Indian Creek Library in Olathe, Kansas we added Dream Clouds, Moon & Stars Mobiles above the castle to provide delight as well as a wayfinding element to our LearnPLAY designed and fabricated space. Also pictured in the space Lottie Child Chairs and Plover Child Table.