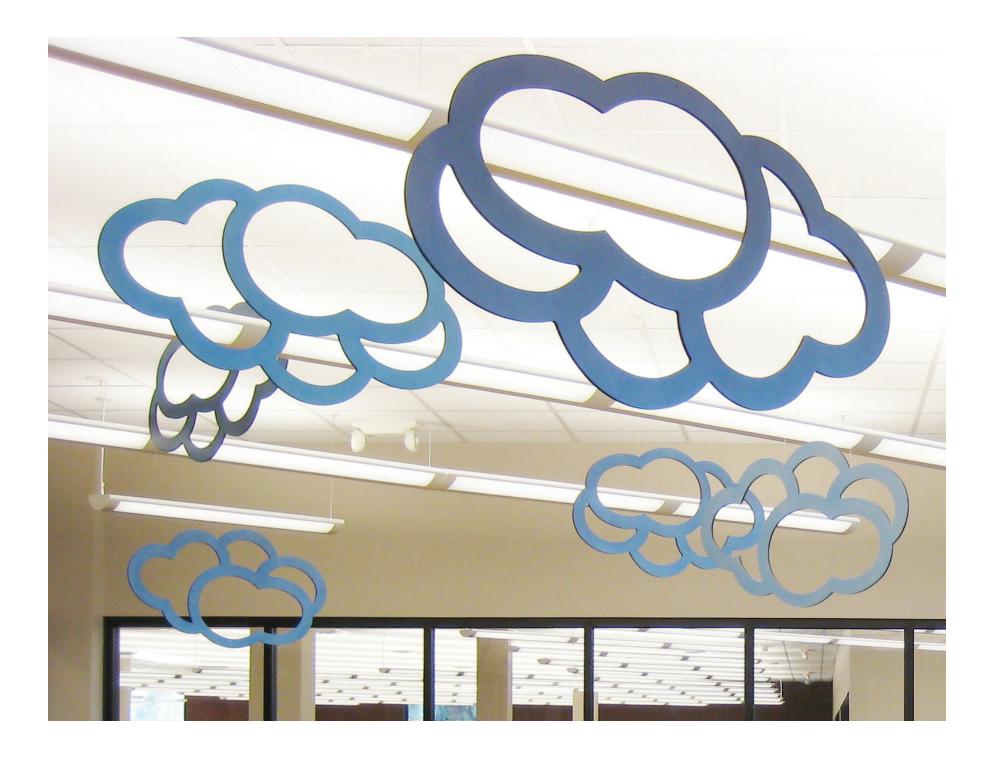

## Mobile Size Ranges:

Small: 12" wide Medium: 24" wide Large: 36" wide

X-Large or custom sizes available upon request

At the Indian Creek Library in Olathe, Kansas we added Dream Clouds, Moon & Stars Mobiles above the castle to provide delight as well as a wayfinding element to our LearnPLAY designed and fabricated space. Also pictured in the space Lottie Child Chairs and Plover Child Table.