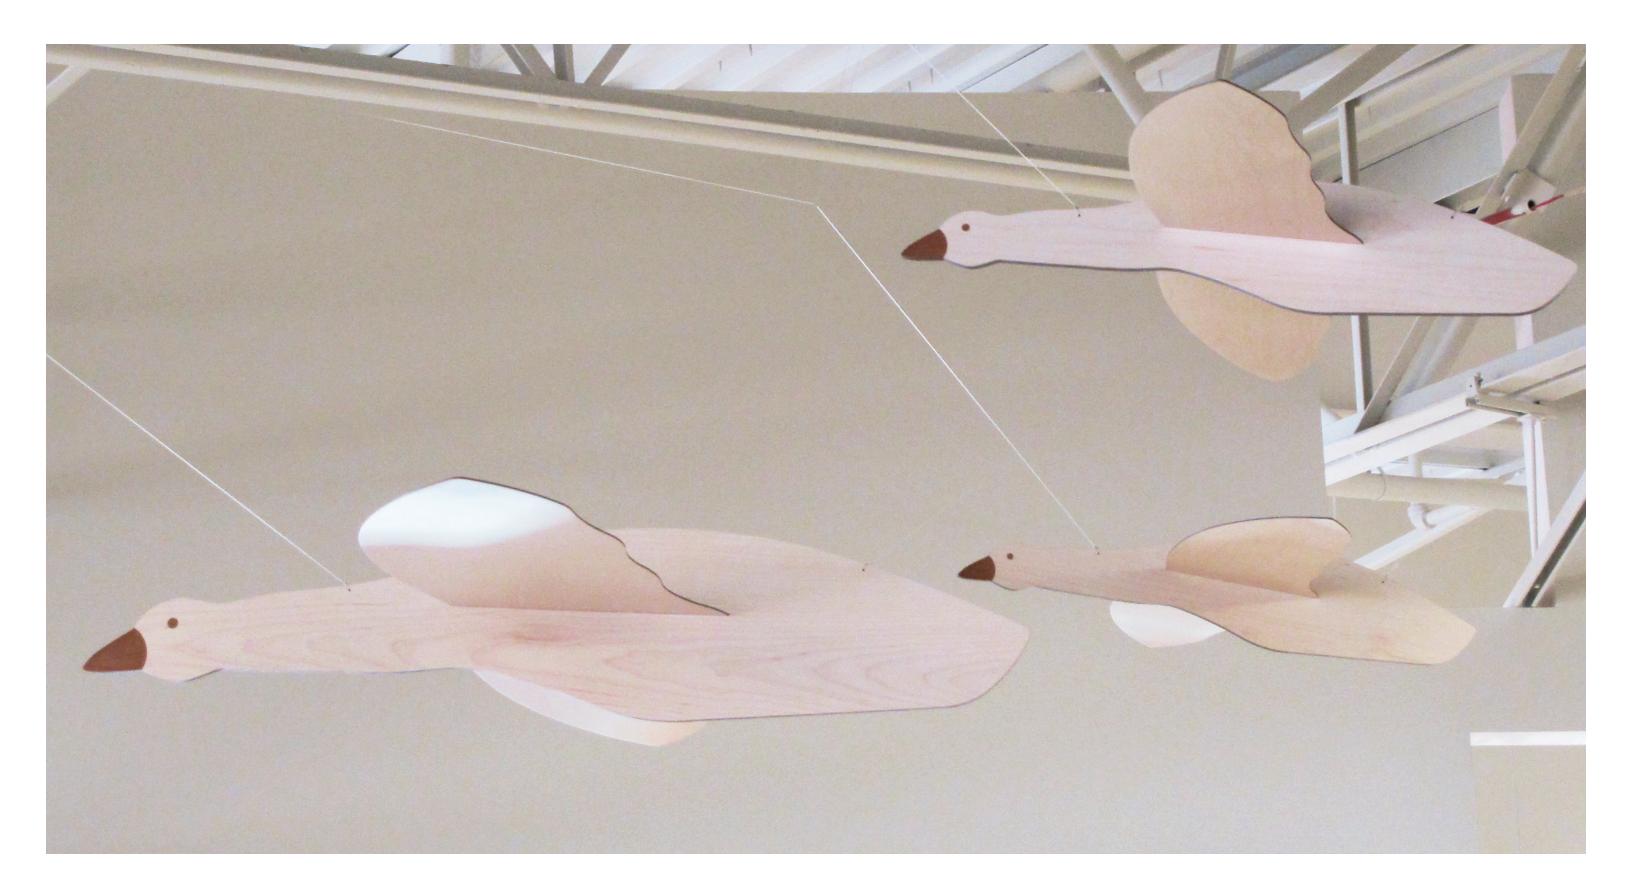

## Mobiles

Butterflies, birds and other elements can be seen flying above the furniture of any setting with TMCkids' suspended Mobiles. Create an environment above the tables and chairs or even lobbies. Mobiles provide wonderful way-finding. Available in three sizes and an array of wood finish colors.

## Mobile Size Ranges:

Small: 12" wide Medium: 24" wide Large: 36" wide

X-Large or custom sizes available upon request

At the Indian Creek Library in Olathe, Kansas we added Dream Clouds, Moon & Stars Mobiles above the castle to provide delight as well as a wayfinding element to our LearnPLAY designed and fabricated space. Also pictured in the space Lottie Child Chairs and Plover Child Table.