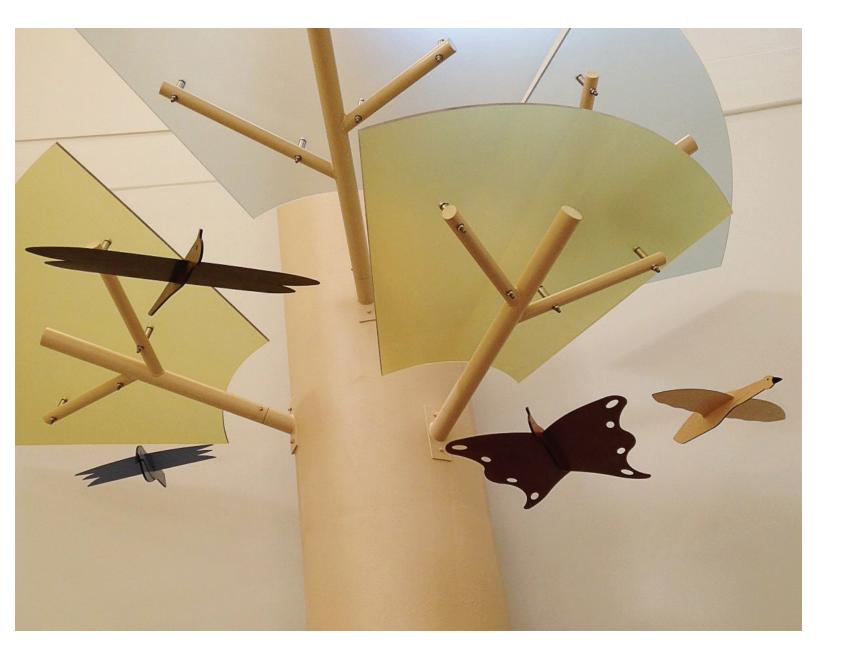

## Mobiles

Butterflies, birds and other elements can be seen flying above the furniture of any setting with TMCkids' suspended Mobiles. Create an environment above the tables and chairs or even lobbies. Mobiles provide wonderful way-finding. Available in three sizes and an array of wood finish colors.