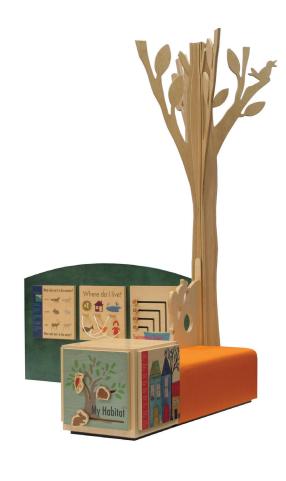

# **Learning Corner - Tree**

The Tree Learning Corner is a sculptural, free-standing piece that provides a little nook in small or large expansive spaces. It offers a place to sit where a parent or caregiver can read a book or interact with the Learning Panels or other PLAY elements. Our Learning Panels are easy to swap out, allowing for a fresh and dynamic place to visit. This system can be configured for larger spaces too.

Pictured: Learning Panels, Discovery Box, Learning Cube.

Dimensions: 50" wide x 79.25" long x 95" over-all high Backdrop panel dimensions: 60" wide x 36" high

Bench dimensions: 42" wide x 18" deep x 14" seat height

**Learning Panels** 

**Dimensions:**  $16" \text{ W} \times 16" \text{ D}$ 

### **Discovery Box**

**Dimensions:**  $34"W \times 12"D \times 23"H$ 

**Magnetic Board** 

**Dimensions:** 30" W  $\times$  20" D

4 | TMC LearnPLAY | tmcfurniture.com | 5