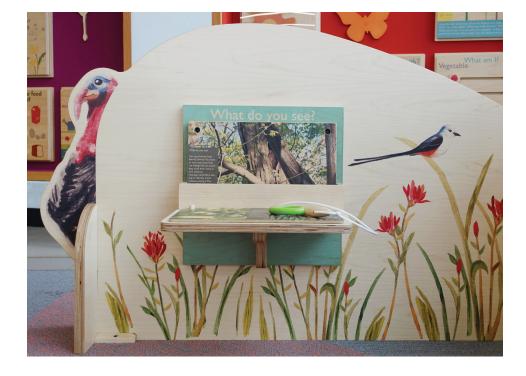

# **Learning Corner - Tree Modifying**

The Tree Learning Corner may be modified to meet the needs of many different settings. Pictured here, the interior design team at MSR Design and the Norman East Library wanted to modify our Tree Learning Corner to reflect the flora and fauna of the Oklahoma prairie as well as creating a pass thru tunnel for children to PLAY.

The TMC design team illustrated all of the prairie content.

6 | TMC LearnPLAY | tmcfurniture.com | 7