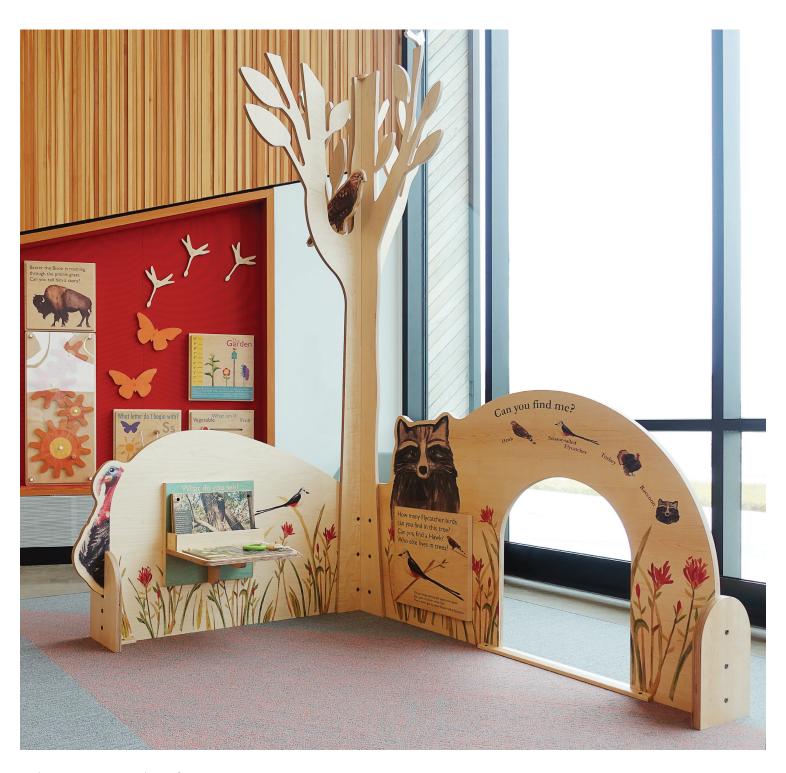

# **Learning Corner - Tree Modifying**

The Tree Learning Corner may be modified to meet the needs of many different settings. Pictured here, the interior design team at MSR Design and the Norman East Library wanted to modify our Tree Learning Corner to reflect the flora and fauna of the Oklahoma prairie as well as creating a pass thru tunnel for children to PLAY.

The TMC design team illustrated all of the prairie content.

6 | TMC LearnPLAY | tmcfurniture.com | 7