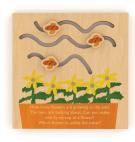

t where a parent or caregiver can read a book or interact with the Learning Panels or other PLAY elements. Our Learning Panels are easy to swap out, allowing for a fresh and dynamic place to visit. This system can be configured for larger spaces too.

Pictured: Learning Panels, Discovery Box, Learning Cube.

Dimensions: 50" wide x 79.25" long x 95" over-all high Backdrop panel dimensions: 60" wide x 36" high

Bench dimensions: 42" wide x 18" deep x 14" seat height

2 | TMC LearnPLAY | tmcfurniture.com | 3



# **Learning Corner Accessories**





Dimensions:  $18" \text{ W} \times 18" \text{ L} \times 19" \text{ H}$ 



**Bunny Browser** 

**Dimensions:**  $6" W \times 16" L \times 5.5" H$ 



**Learning Desk** 

**Dimensions:**  $16" \text{ W} \times 14" \text{ D} \times 16" \text{ H}$ 



**Learning Panels** 

**Dimensions:**  $16" \text{ W} \times 16" \text{ D}$ 



### **Discovery Box**

**Dimensions:**  $34"W \times 12"D \times 23"H$ 



**Magnetic Board** 

**Dimensions:** 30" W  $\times$  20" D

4 | TMC LearnPLAY | tmcfurniture.com | 5



# **Learning Corner - Tree Modifying**

The Tree Learning Corner may be modified to meet the needs of many different settings. Pictured here, the interior design team at MSR Design and the Norman East Library wanted to modify our Tree Learning Corner to reflect the flora and fauna of the Oklahoma prairie as well as creating a pass thru tunnel for children to PLAY.

The TMC design team illustrated all of the prairie content.



6 | TMC LearnPLAY | tmcfurniture.com | 7



## **Sunflower Learning Corner**

Instead of a tree element, th