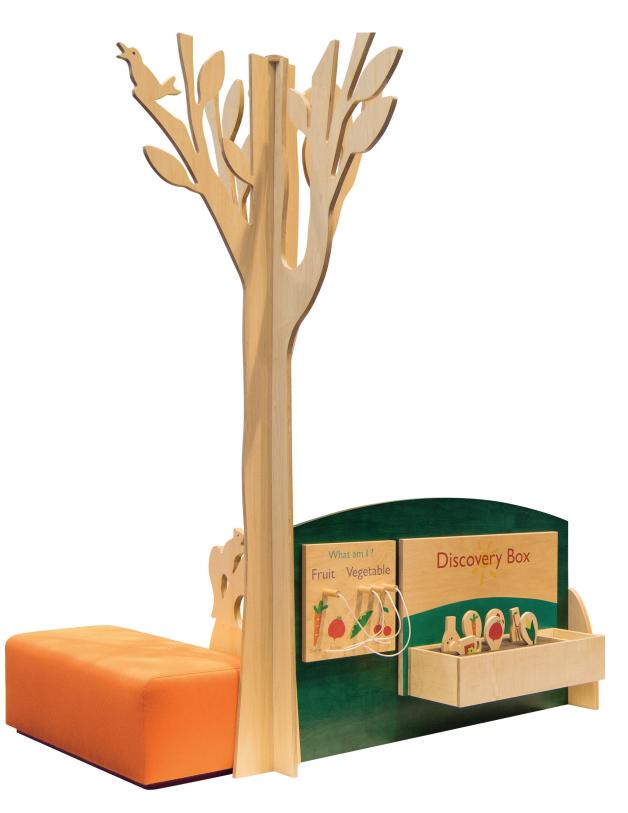

# **Learning Corner - Tree**

The Tree Learning Corner is a sculptural, free-standing piece that provides a little nook in small or large expansive spaces. It offers a place to sit where a parent or caregiver can read a book or interact with the Learning Panels or other PLAY elements. Our Learning Panels are easy to swap out, allowing for a fresh and dynamic place to visit. This system can be configured for larger spaces too.

Pictured: Learning Panels, Discovery Box, Learning Cube.

Dimensions: 50" wide x 79.25" long x 95" over-all high Backdrop panel dimensions: 60" wide x 36" high

Bench dimensions: 42" wide x 18" deep x 14" seat height

**Learning Panels** 

**Dimensions:**  $16" \text{ W} \times 16" \text{ D}$ 

### **Discovery Box**

**Dimensions:**  $34"W \times 12"D \times 23"H$ 

**Magnetic Board** 

**Dimensions:** 30" W  $\times$  20" D

4 | TMC LearnPLAY | tmcfurniture.com | 5