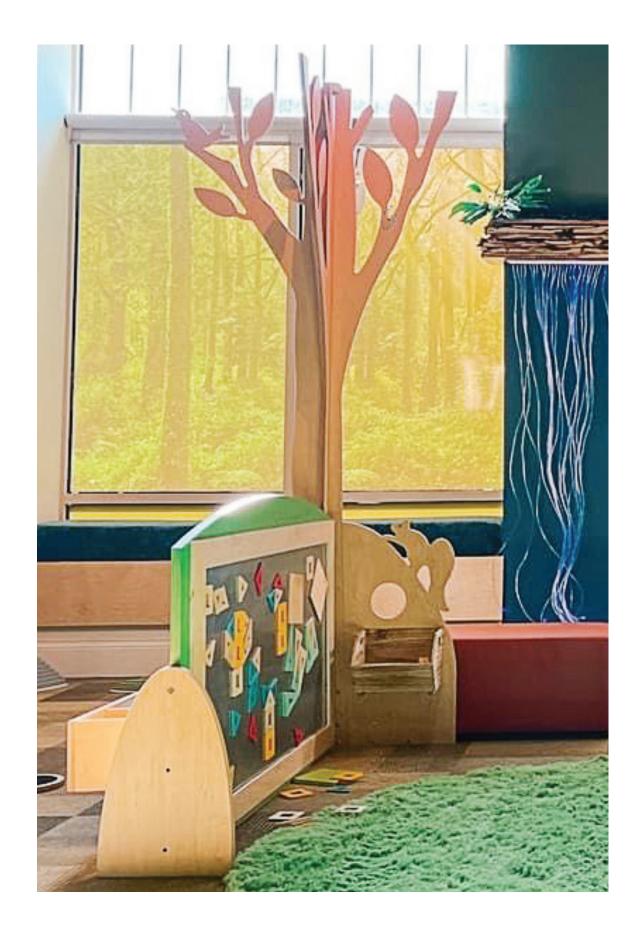

# **Learning Corner - Tree**

The Tree Learning Corner is a sculptural, free-standing piece that provides a little nook in small or large expansive spaces. It offers a place to sit where a parent or caregiver can read a book or interact with the Learning Panels or other PLAY elements. Our Learning Panels are easy to swap out, allowing for a fresh and dynamic place to visit. This system can be configured for larger spaces too.

Pictured: Learning Panels, Discovery Box, Learning Cube.

Dimensions: 50" wide x 79.25" long x 95" over-all high Backdrop panel dimensions: 60" wide x 36" high

Bench dimensions: 42" wide x 18" deep x 14" seat height