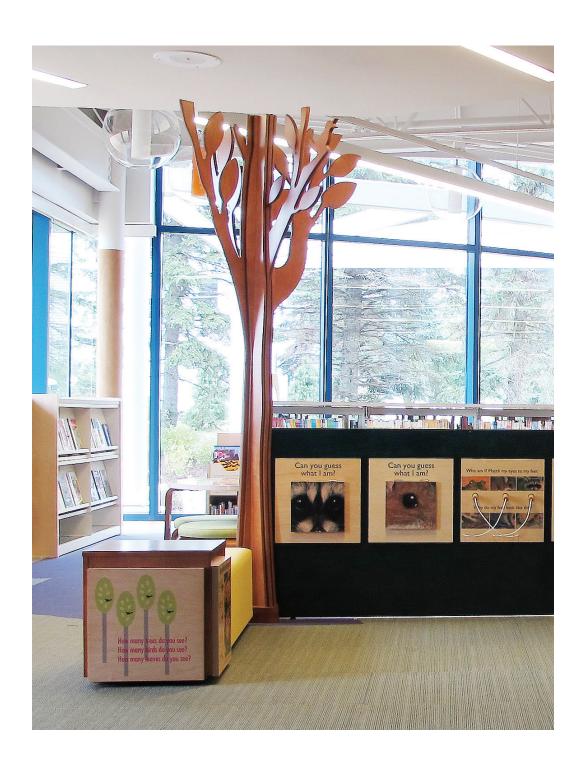

# **Learning Corner - Tree**

The Tree Learning Corner is a sculptural, free-standing piece that provides a little nook in small or large expansive spaces. It offers a place to sit where a parent or caregiver can read a book or interact with the Learning Panels or other PLAY elements. Our Learning Panels are easy to swap out, allowing for a fresh and dynamic place to visit. This system can be configured for larger spaces too.

Pictured: Learning Panels, Discovery Box, Learning Cube.

Dimensions: 50" wide x 79.25" long x 95" over-all high Backdrop panel dimensions: 60" wide x 36" high

Bench dimensions: 42" wide x 18" deep x 14" seat height