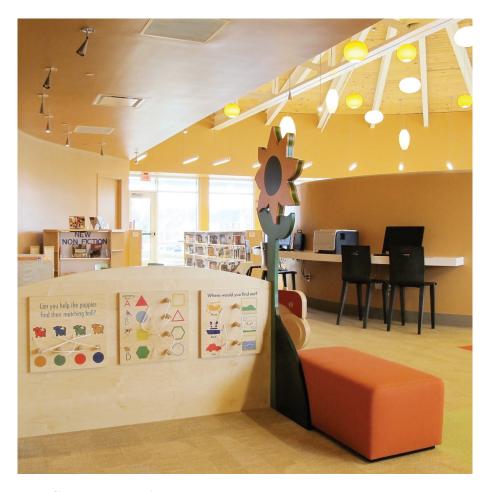

## **Sunflower Learning Corner**

Instead of a tree element, the Haymarket Gainesville Community Library wanted a sunflower to represent their more rural and agriculture community.

119 East Ann Street

Ann Arbor, Michigan 48104