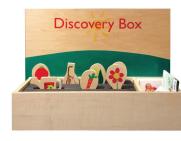

### **Discovery Box**

**Dimensions:**  $34"W \times 12"D \times 23"H$ 

**Magnetic Board** 

**Dimensions:** 30" W  $\times$  20" D

4 | TMC LearnPLAY | tmcfurniture.com | 5