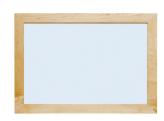

### **Discovery Box**

**Dimensions:**  $34"W \times 12"D \times 23"H$ 

**Magnetic Board** 

**Dimensions:** 30" W  $\times$  20" D

4 | TMC LearnPLAY | tmcfurniture.com | 5